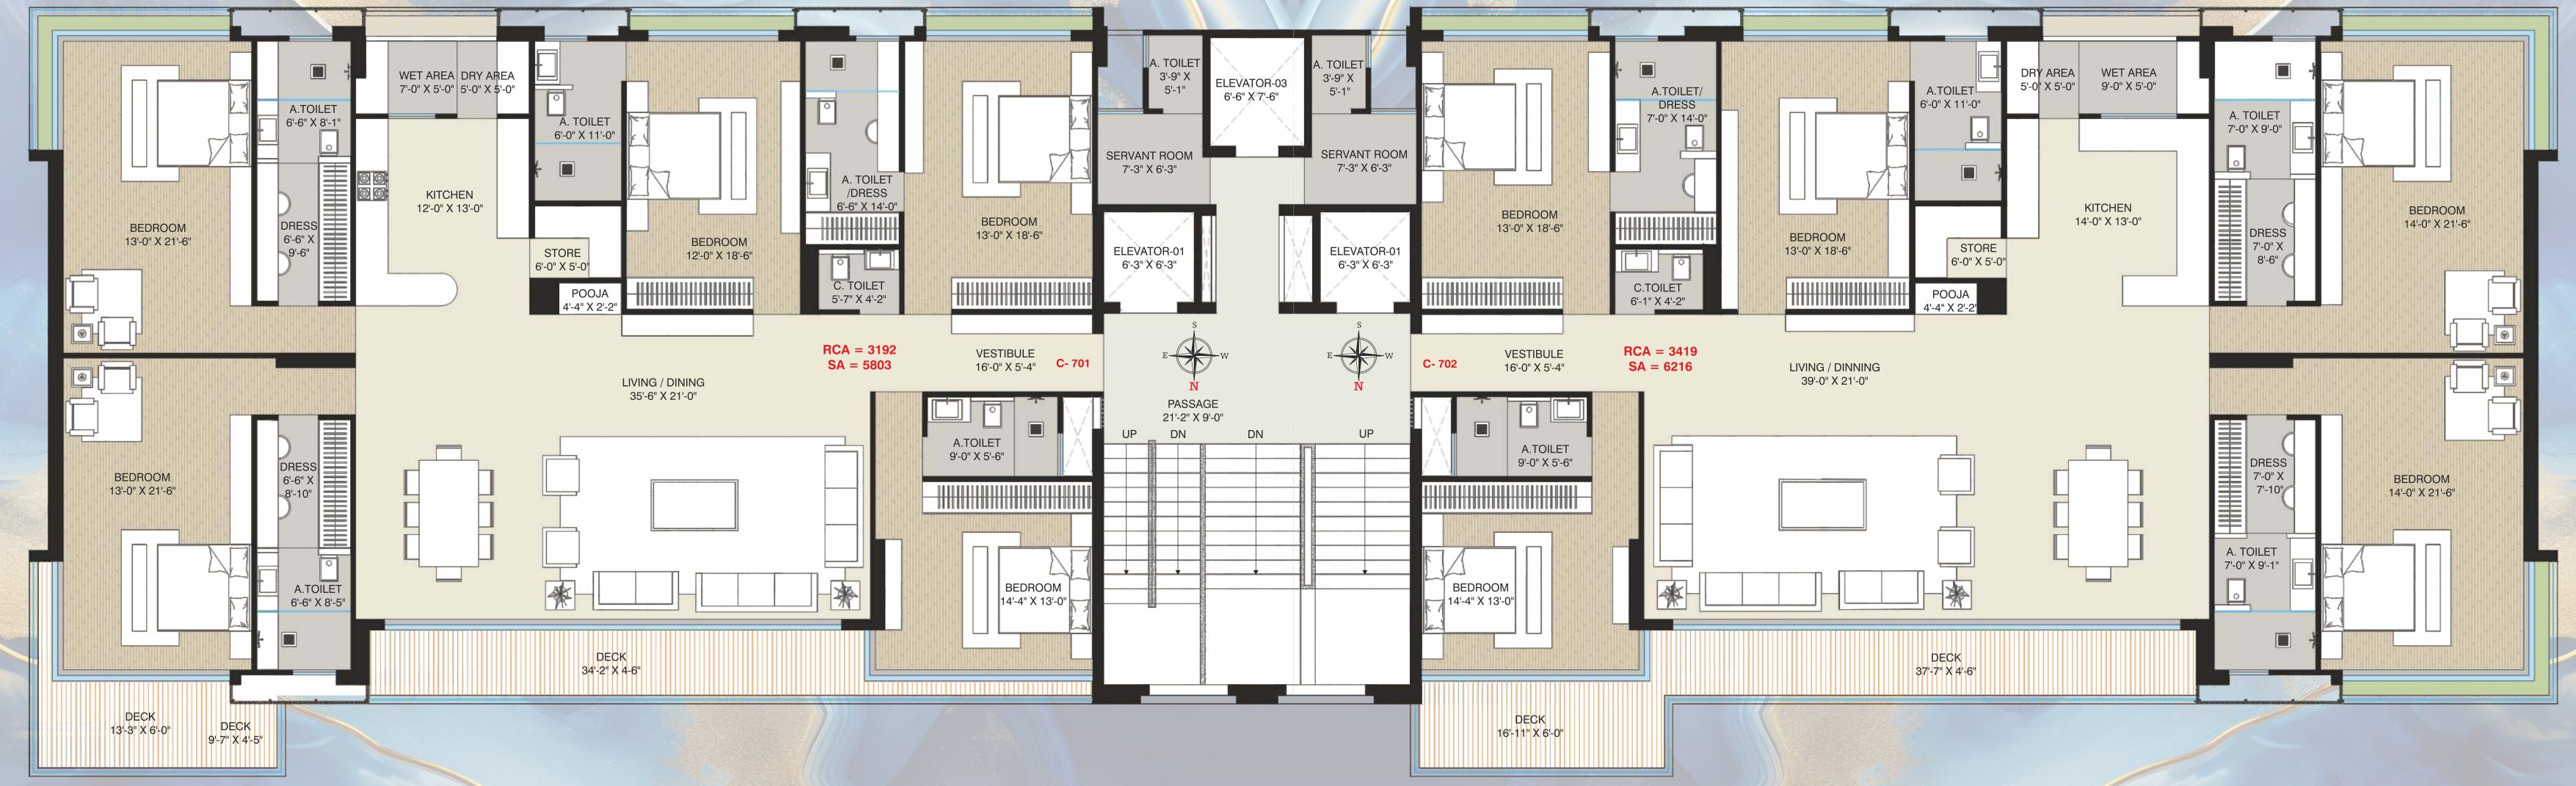

|                                             | C TOWER  |                            |         |  |  |  |  |
|---------------------------------------------|----------|----------------------------|---------|--|--|--|--|
|                                             |          | AS PER RERA NORMS (SQ.FT.) |         |  |  |  |  |
| FLOOR                                       | FLAT NO. | CARPET (RCA)               | SB AREA |  |  |  |  |
|                                             |          |                            | (RBUA)  |  |  |  |  |
| FIRST                                       | C 101    | 3406                       | 6193    |  |  |  |  |
|                                             | C 102    | 3616                       | 6574    |  |  |  |  |
| SECOND                                      | C 201    | 3128                       | 5687    |  |  |  |  |
| TYPICAL FLOOR                               | C 202    | 3345                       | 6082    |  |  |  |  |
| THIRD                                       | C 301    | 3128                       | 5687    |  |  |  |  |
| TYPICAL FLOOR                               | C 302    | 3345                       | 6082    |  |  |  |  |
| FOURTH                                      | C 401    | 3288                       | 5978    |  |  |  |  |
| FOORITI                                     | C 402    | 3517                       | 6394    |  |  |  |  |
| FIFTH                                       | C 501    | 3128                       | 5687    |  |  |  |  |
| TYPICAL FLOOR                               | C 502    | 3345                       | 6082    |  |  |  |  |
| SIXTH                                       | C 601    | 3128                       | 5687    |  |  |  |  |
| TYPICAL FLOOR                               | C 602    | 3345                       | 6082    |  |  |  |  |
| SEVENTH                                     | C 701    | 3192                       | 5803    |  |  |  |  |
|                                             | C 702    | 3419                       | 6216    |  |  |  |  |
| EIGHTH                                      | C 801    | 3128                       | 5687    |  |  |  |  |
| TYPICAL FLOOR                               | C 802    | 3345                       | 6082    |  |  |  |  |
| NINETH                                      | C 901    | 3128                       | 5687    |  |  |  |  |
| TYPICAL FLOOR                               | C 902    | 3345                       | 6082    |  |  |  |  |
| PENTHOUSE<br>10th + 11th Floor<br>+ Terrace |          |                            | 13522   |  |  |  |  |
| PENTHOUSE<br>10th + 11th Floor<br>+ Terrace |          |                            | 14402   |  |  |  |  |