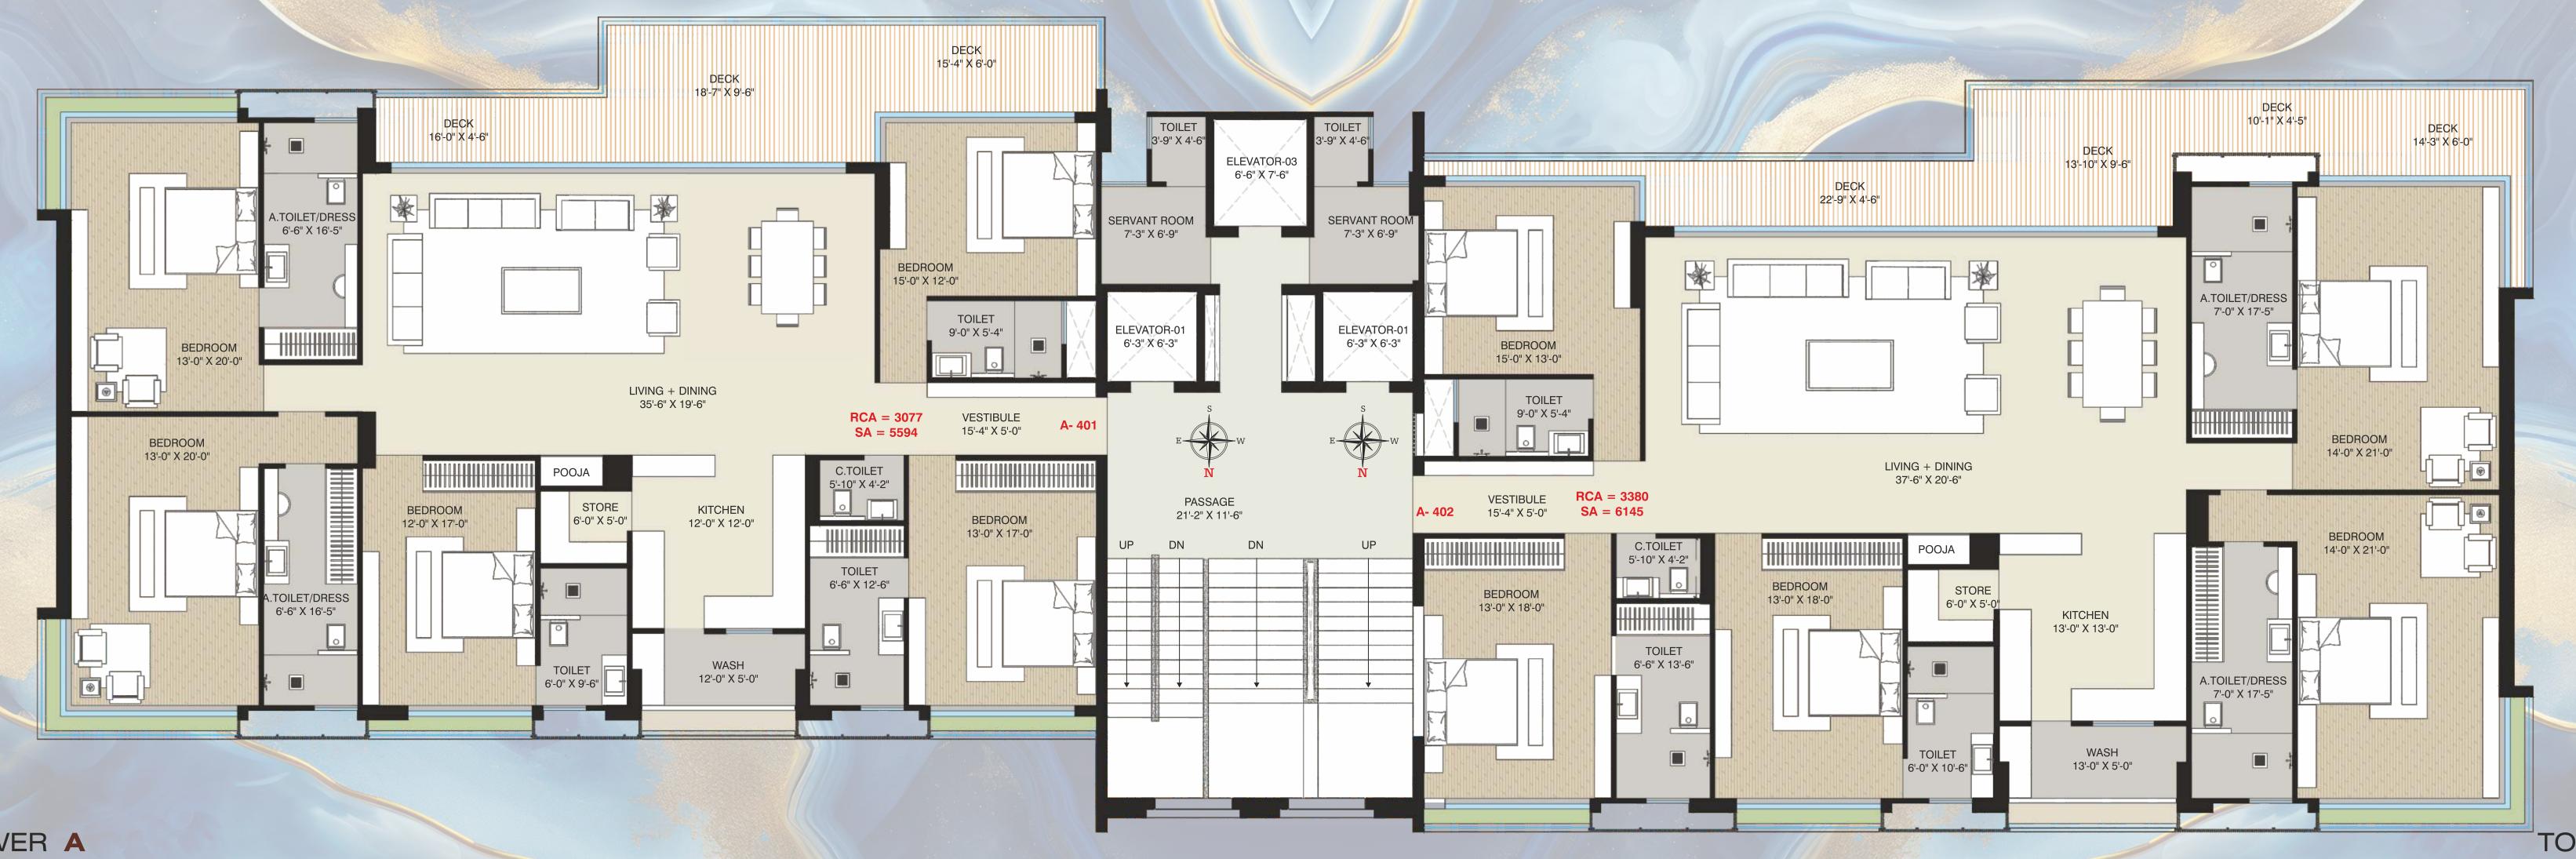

• SURAT AIRPORT - 6.7 KM (12 Min)

• DIAMOND BOURSE - 6.5 KM (13 Min)

• RAILWAY STATION - 11 KM (25 Min)

| A TOWER                                     |          |                            |         |  |  |  |
|---------------------------------------------|----------|----------------------------|---------|--|--|--|
|                                             | FLAT NO. | AS PER RERA NORMS (SQ.FT.) |         |  |  |  |
| FLOOR                                       |          | CARPET (RCA)               | SB AREA |  |  |  |
|                                             |          |                            | (RBUA)  |  |  |  |
| FIRST                                       | A 101    | 3171                       | 5765    |  |  |  |
|                                             | A 102    | 3503                       | 6369    |  |  |  |
| SECOND                                      | A 201    | 2916                       | 5302    |  |  |  |
| TYPICAL FLOOR                               | A 202    | 3207                       | 5831    |  |  |  |
| THIRD                                       | A 301    | 2916                       | 5302    |  |  |  |
| TYPICAL FLOOR                               | A 302    | 3207                       | 5831    |  |  |  |
| FOURTH                                      | A 401    | 3077                       | 5594    |  |  |  |
|                                             | A 402    | 3380                       | 6145    |  |  |  |
| FIFTH                                       | A 501    | 2916                       | 5302    |  |  |  |
| TYPICAL FLOOR                               | A 502    | 3207                       | 5831    |  |  |  |
| SIXTH                                       | A 601    | 2916                       | 5302    |  |  |  |
| TYPICAL FLOOR                               | A 602    | 3207                       | 5831    |  |  |  |
| SEVENTH                                     | A 701    | 2991                       | 5438    |  |  |  |
|                                             | A 702    | 3277                       | 5958    |  |  |  |
| EIGHTH                                      | A 801    | 2916                       | 5302    |  |  |  |
| TYPICAL FLOOR                               | A 802    | 3207                       | 5831    |  |  |  |
| NINETH                                      | A 901    | 2916                       | 5302    |  |  |  |
| TYPICAL FLOOR                               | A 902    | 3207                       | 5831    |  |  |  |
| PENTHOUSE<br>10th + 11th Floor<br>+ Terrace |          |                            | 12578   |  |  |  |
| PENTHOUSE<br>10th + 11th Floor<br>+ Terrace |          |                            | 13874   |  |  |  |

#### TOWER A

2nd, 3rd, 5th, 6th, 8th & 9th Floor Plan

5 BHK

TOWER A
4th Floor Plan
5 BHK

TOWER A
4th Floor Plan
5 BHK

TOWER A
7th Floor Plan
5 BHK

TOWER A
7th Floor Plan
5 BHK