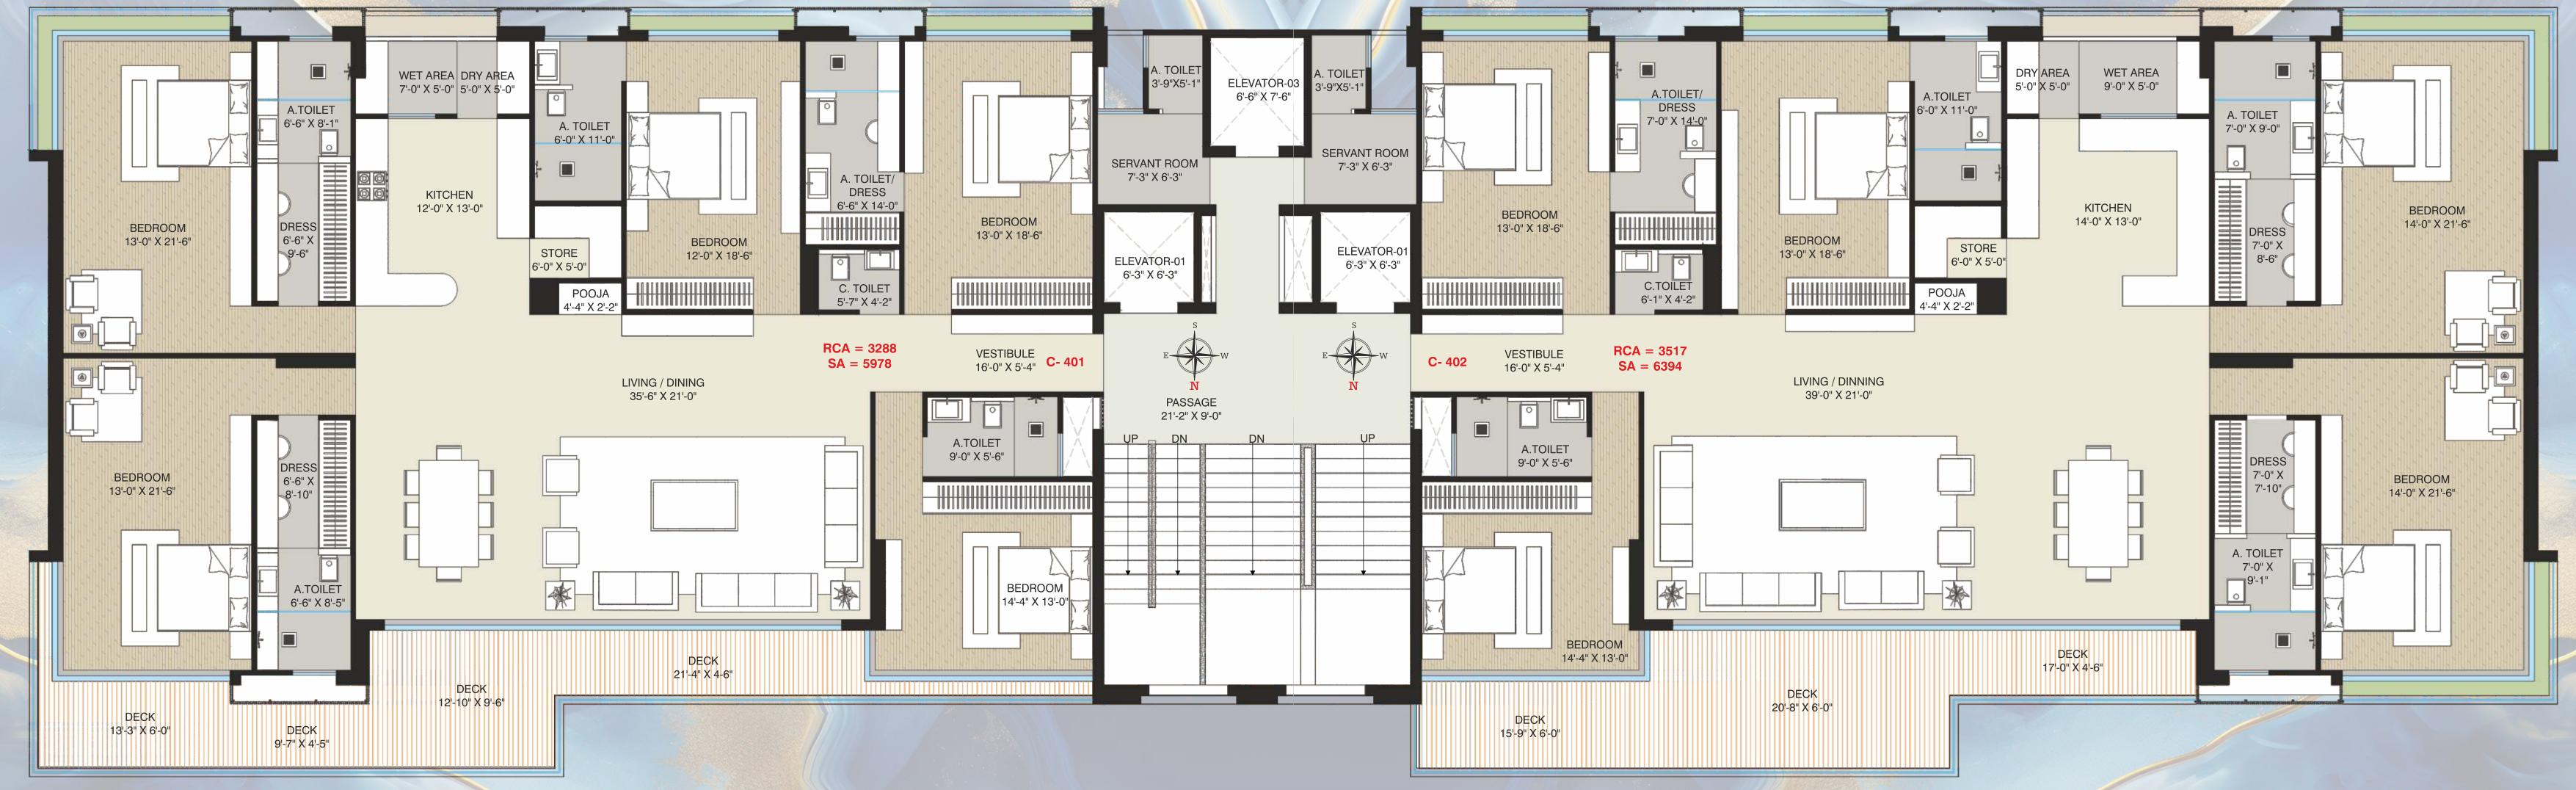

|                                             | C TOWER  |                            |         |  |  |  |  |
|---------------------------------------------|----------|----------------------------|---------|--|--|--|--|
|                                             |          | AS PER RERA NORMS (SQ.FT.) |         |  |  |  |  |
| FLOOR                                       | FLAT NO. | CARPET (RCA)               | SB AREA |  |  |  |  |
|                                             |          |                            | (RBUA)  |  |  |  |  |
| FIRST                                       | C 101    | 3406                       | 6193    |  |  |  |  |
|                                             | C 102    | 3616                       | 6574    |  |  |  |  |
| SECOND                                      | C 201    | 3128                       | 5687    |  |  |  |  |
| TYPICAL FLOOR                               | C 202    | 3345                       | 6082    |  |  |  |  |
| THIRD                                       | C 301    | 3128                       | 5687    |  |  |  |  |
| TYPICAL FLOOR                               | C 302    | 3345                       | 6082    |  |  |  |  |
| FOURTH                                      | C 401    | 3288                       | 5978    |  |  |  |  |
| FOORITI                                     | C 402    | 3517                       | 6394    |  |  |  |  |
| FIFTH                                       | C 501    | 3128                       | 5687    |  |  |  |  |
| TYPICAL FLOOR                               | C 502    | 3345                       | 6082    |  |  |  |  |
| SIXTH                                       | C 601    | 3128                       | 5687    |  |  |  |  |
| TYPICAL FLOOR                               | C 602    | 3345                       | 6082    |  |  |  |  |
| SEVENTH                                     | C 701    | 3192                       | 5803    |  |  |  |  |
|                                             | C 702    | 3419                       | 6216    |  |  |  |  |
| EIGHTH                                      | C 801    | 3128                       | 5687    |  |  |  |  |
| TYPICAL FLOOR                               | C 802    | 3345                       | 6082    |  |  |  |  |
| NINETH                                      | C 901    | 3128                       | 5687    |  |  |  |  |
| TYPICAL FLOOR                               | C 902    | 3345                       | 6082    |  |  |  |  |
| PENTHOUSE<br>10th + 11th Floor<br>+ Terrace |          |                            | 13522   |  |  |  |  |
| PENTHOUSE<br>10th + 11th Floor<br>+ Terrace |          |                            | 14402   |  |  |  |  |