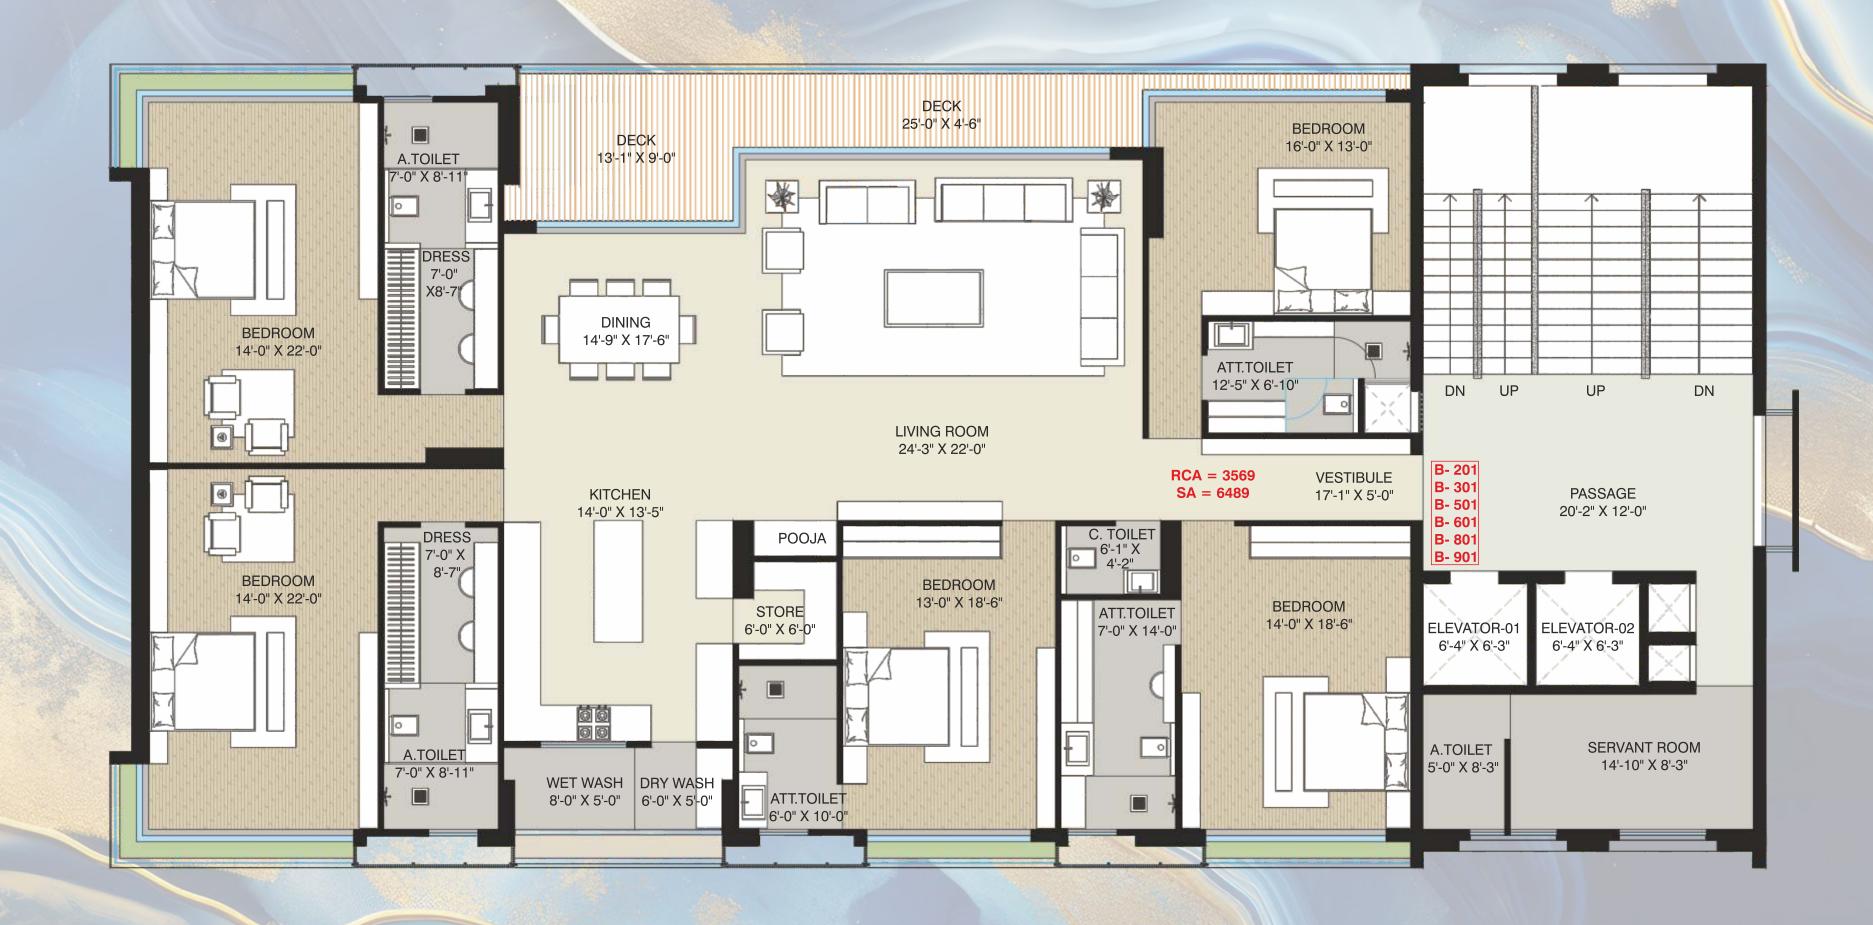

REMARKS: S-W CORNER FLATS - HIGHLIGHTED WITH ORANGE COLOR

|                                                                                                                                                                                                                                                                                                                                                                                                                                                                                                                                                                                                                                                                                                                                                                                                                                                                                                                                                                                                                                                                                                                                                                                                                                                                                                                                                                                                                                                                                                                                                                                                                                                                                                                                                                                                                                                                                                                                                                                                                                                                                                                               | B TOWER                                     |          |                            |                   |  |  |  |
|-------------------------------------------------------------------------------------------------------------------------------------------------------------------------------------------------------------------------------------------------------------------------------------------------------------------------------------------------------------------------------------------------------------------------------------------------------------------------------------------------------------------------------------------------------------------------------------------------------------------------------------------------------------------------------------------------------------------------------------------------------------------------------------------------------------------------------------------------------------------------------------------------------------------------------------------------------------------------------------------------------------------------------------------------------------------------------------------------------------------------------------------------------------------------------------------------------------------------------------------------------------------------------------------------------------------------------------------------------------------------------------------------------------------------------------------------------------------------------------------------------------------------------------------------------------------------------------------------------------------------------------------------------------------------------------------------------------------------------------------------------------------------------------------------------------------------------------------------------------------------------------------------------------------------------------------------------------------------------------------------------------------------------------------------------------------------------------------------------------------------------|---------------------------------------------|----------|----------------------------|-------------------|--|--|--|
|                                                                                                                                                                                                                                                                                                                                                                                                                                                                                                                                                                                                                                                                                                                                                                                                                                                                                                                                                                                                                                                                                                                                                                                                                                                                                                                                                                                                                                                                                                                                                                                                                                                                                                                                                                                                                                                                                                                                                                                                                                                                                                                               |                                             |          | AS PER RERA NORMS (SQ.FT.) |                   |  |  |  |
| NAME OF THE PARTY | FLOOR                                       | FLAT NO. | CARPET (RCA)               | SB AREA<br>(RBUA) |  |  |  |
| ı                                                                                                                                                                                                                                                                                                                                                                                                                                                                                                                                                                                                                                                                                                                                                                                                                                                                                                                                                                                                                                                                                                                                                                                                                                                                                                                                                                                                                                                                                                                                                                                                                                                                                                                                                                                                                                                                                                                                                                                                                                                                                                                             | FIRST                                       | B 101    | 3872                       | 7040              |  |  |  |
|                                                                                                                                                                                                                                                                                                                                                                                                                                                                                                                                                                                                                                                                                                                                                                                                                                                                                                                                                                                                                                                                                                                                                                                                                                                                                                                                                                                                                                                                                                                                                                                                                                                                                                                                                                                                                                                                                                                                                                                                                                                                                                                               | SECOND (TYP. FLOOR)                         | B 201    | 3569                       | 6489              |  |  |  |
|                                                                                                                                                                                                                                                                                                                                                                                                                                                                                                                                                                                                                                                                                                                                                                                                                                                                                                                                                                                                                                                                                                                                                                                                                                                                                                                                                                                                                                                                                                                                                                                                                                                                                                                                                                                                                                                                                                                                                                                                                                                                                                                               | THIRD (TYP. FLOOR)                          | B 301    | 3569                       | 6489              |  |  |  |
| ı                                                                                                                                                                                                                                                                                                                                                                                                                                                                                                                                                                                                                                                                                                                                                                                                                                                                                                                                                                                                                                                                                                                                                                                                                                                                                                                                                                                                                                                                                                                                                                                                                                                                                                                                                                                                                                                                                                                                                                                                                                                                                                                             | FOURTH                                      | B 401    | 3747                       | 6813              |  |  |  |
| ı                                                                                                                                                                                                                                                                                                                                                                                                                                                                                                                                                                                                                                                                                                                                                                                                                                                                                                                                                                                                                                                                                                                                                                                                                                                                                                                                                                                                                                                                                                                                                                                                                                                                                                                                                                                                                                                                                                                                                                                                                                                                                                                             | FIFTH (TYP. FLOOR)                          | B 501    | 3569                       | 6489              |  |  |  |
|                                                                                                                                                                                                                                                                                                                                                                                                                                                                                                                                                                                                                                                                                                                                                                                                                                                                                                                                                                                                                                                                                                                                                                                                                                                                                                                                                                                                                                                                                                                                                                                                                                                                                                                                                                                                                                                                                                                                                                                                                                                                                                                               | SIXTH (TYP. FLOOR)                          | B 601    | 3569                       | 6489              |  |  |  |
| ı                                                                                                                                                                                                                                                                                                                                                                                                                                                                                                                                                                                                                                                                                                                                                                                                                                                                                                                                                                                                                                                                                                                                                                                                                                                                                                                                                                                                                                                                                                                                                                                                                                                                                                                                                                                                                                                                                                                                                                                                                                                                                                                             | SEVENTH                                     | B 701    | 3639                       | 6616              |  |  |  |
|                                                                                                                                                                                                                                                                                                                                                                                                                                                                                                                                                                                                                                                                                                                                                                                                                                                                                                                                                                                                                                                                                                                                                                                                                                                                                                                                                                                                                                                                                                                                                                                                                                                                                                                                                                                                                                                                                                                                                                                                                                                                                                                               | EIGHTH (TYP. FLOOR)                         | B 801    | 3569                       | 6489              |  |  |  |
|                                                                                                                                                                                                                                                                                                                                                                                                                                                                                                                                                                                                                                                                                                                                                                                                                                                                                                                                                                                                                                                                                                                                                                                                                                                                                                                                                                                                                                                                                                                                                                                                                                                                                                                                                                                                                                                                                                                                                                                                                                                                                                                               | NINETH (TYP. FLOOR)                         | B 901    | 3569                       | 6489              |  |  |  |
|                                                                                                                                                                                                                                                                                                                                                                                                                                                                                                                                                                                                                                                                                                                                                                                                                                                                                                                                                                                                                                                                                                                                                                                                                                                                                                                                                                                                                                                                                                                                                                                                                                                                                                                                                                                                                                                                                                                                                                                                                                                                                                                               | PENTHOUSE<br>10th + 11th Floor<br>+ Terrace |          |                            | 15238             |  |  |  |

#### TOWER B

2nd, 3rd, 5th, 6th, 8th & 9th Floor Plan

5 BHK