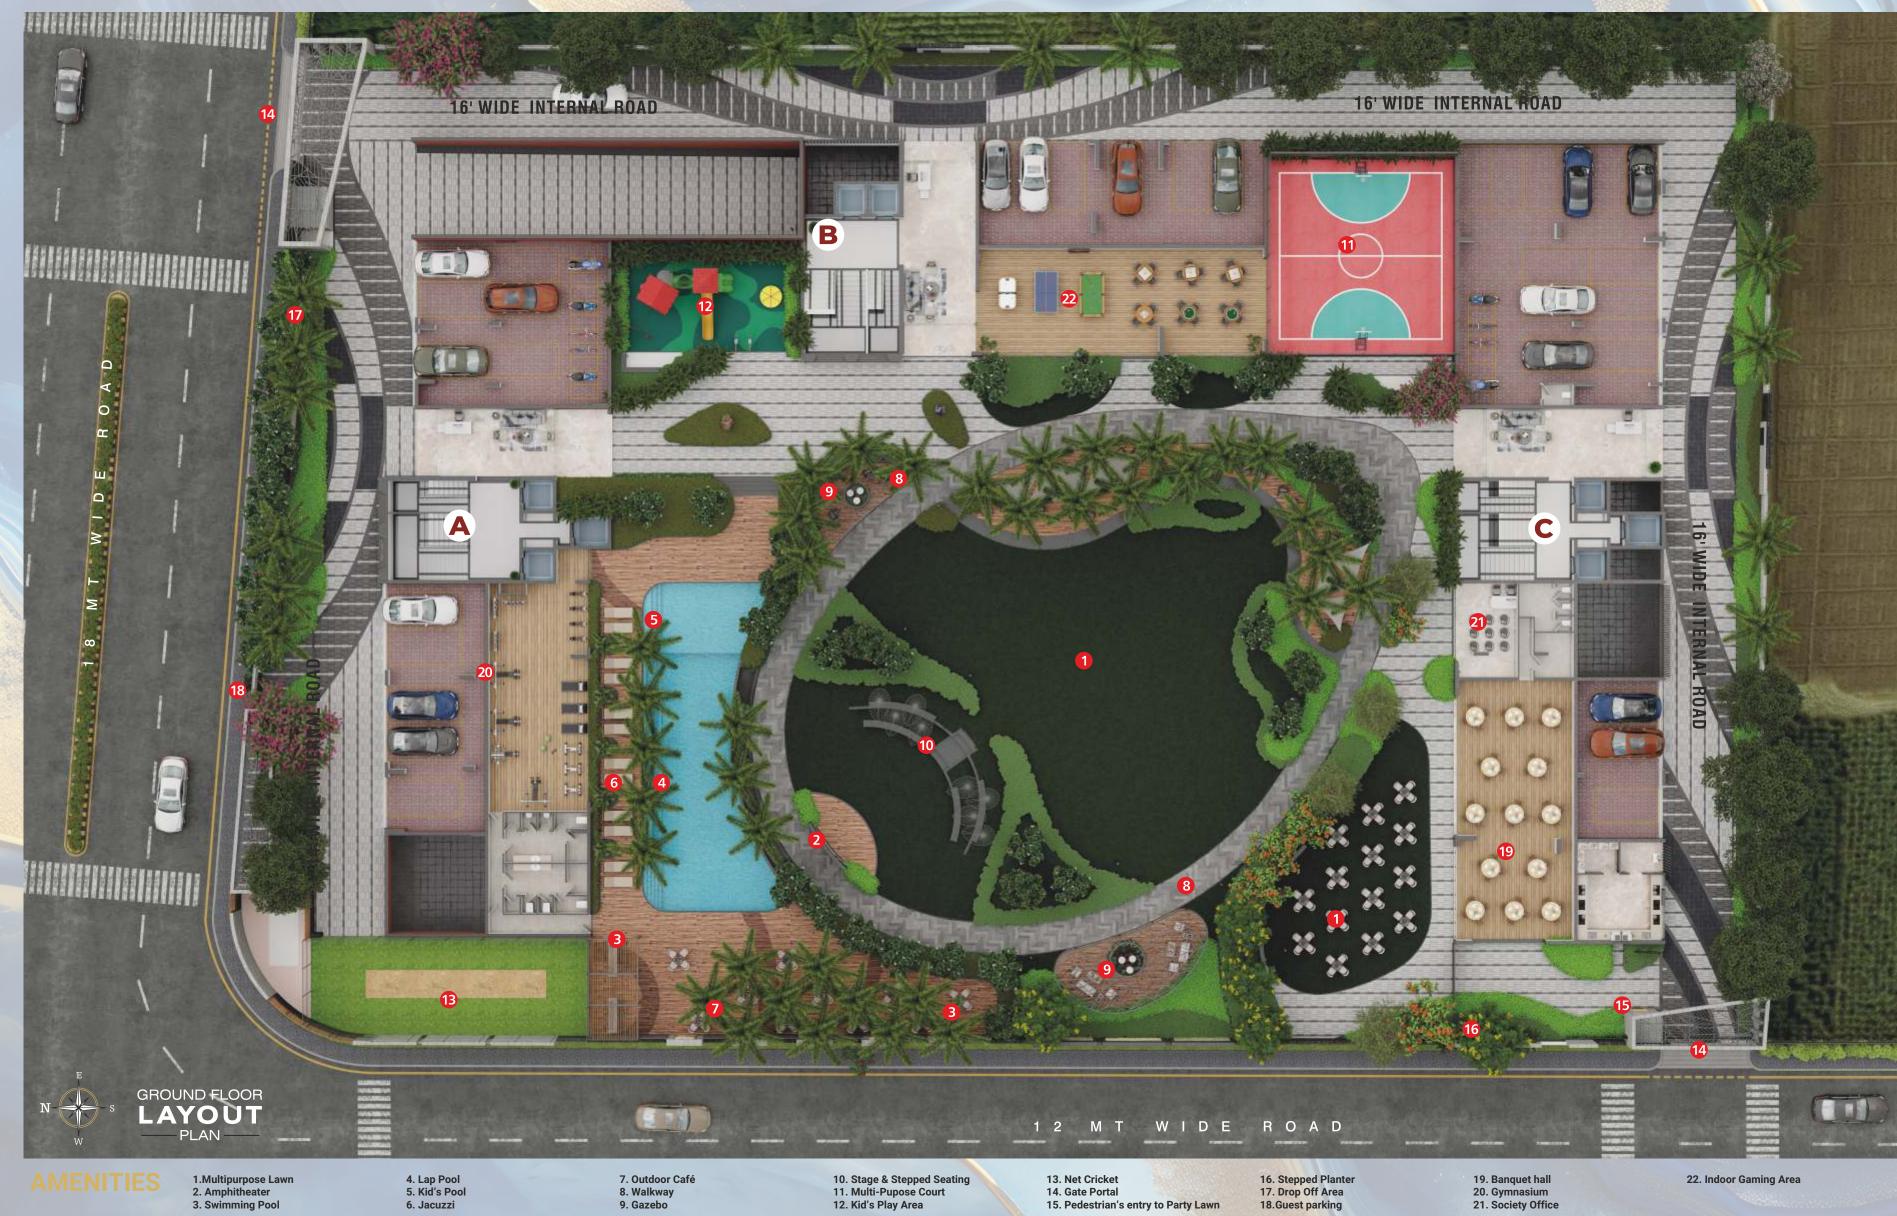

15. Pedestrian's entry to Party Lawn

16. Stepped Planter 17. Drop Off Area 18.Guest parking

TOWER A

1<sup>ST</sup> FLOOR PLAN

5 BHK

TOWER A

1<sup>ST</sup> FLOOR PLAN

5 BHK