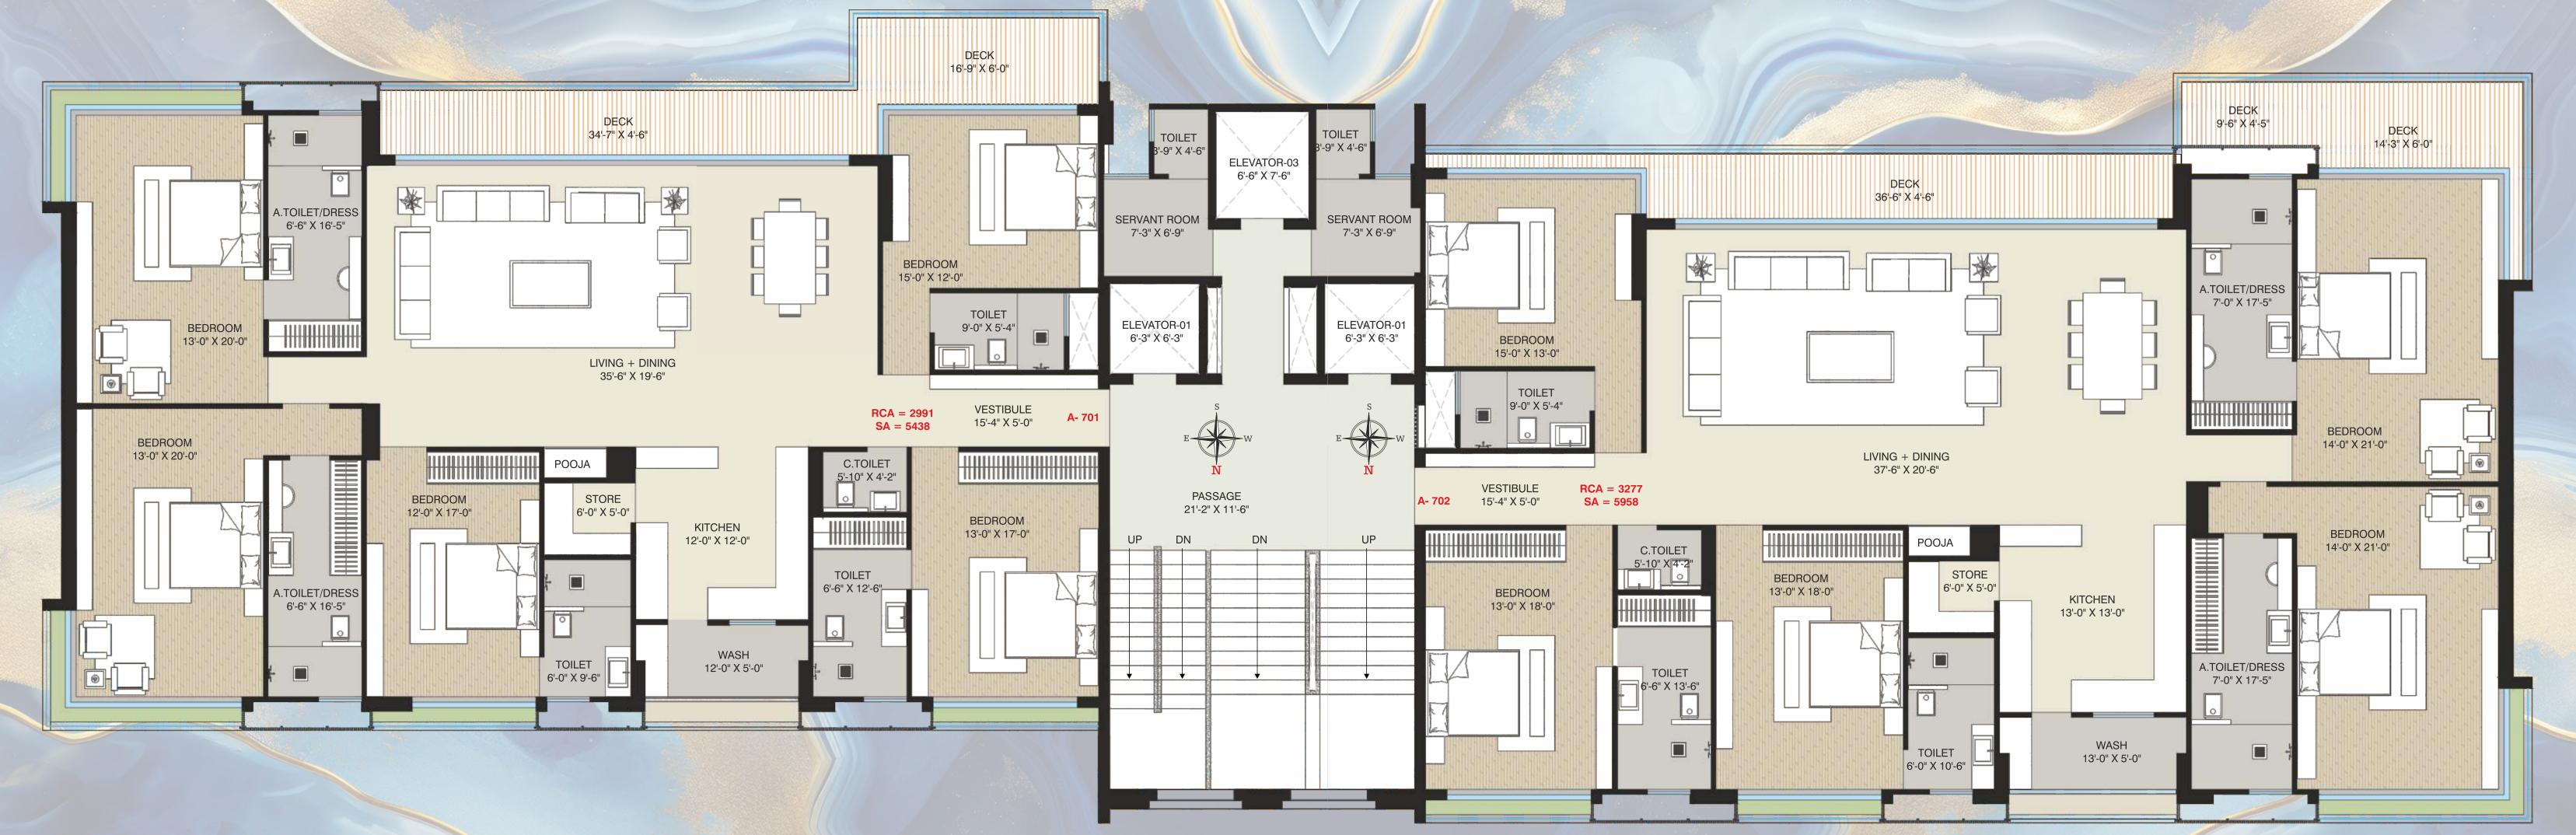

• SURAT AIRPORT - 6.7 KM (12 Min)

• DIAMOND BOURSE - 6.5 KM (13 Min)

• RAILWAY STATION - 11 KM (25 Min)

| A TOWER                                     |          |                            |         |  |  |  |
|---------------------------------------------|----------|----------------------------|---------|--|--|--|
|                                             | FLAT NO. | AS PER RERA NORMS (SQ.FT.) |         |  |  |  |
| FLOOR                                       |          | CARPET (RCA)               | SB AREA |  |  |  |
|                                             |          |                            | (RBUA)  |  |  |  |
| FIRST                                       | A 101    | 3171                       | 5765    |  |  |  |
|                                             | A 102    | 3503                       | 6369    |  |  |  |
| SECOND                                      | A 201    | 2916                       | 5302    |  |  |  |
| TYPICAL FLOOR                               | A 202    | 3207                       | 5831    |  |  |  |
| THIRD                                       | A 301    | 2916                       | 5302    |  |  |  |
| TYPICAL FLOOR                               | A 302    | 3207                       | 5831    |  |  |  |
| FOURTH                                      | A 401    | 3077                       | 5594    |  |  |  |
|                                             | A 402    | 3380                       | 6145    |  |  |  |
| FIFTH                                       | A 501    | 2916                       | 5302    |  |  |  |
| TYPICAL FLOOR                               | A 502    | 3207                       | 5831    |  |  |  |
| SIXTH                                       | A 601    | 2916                       | 5302    |  |  |  |
| TYPICAL FLOOR                               | A 602    | 3207                       | 5831    |  |  |  |
| SEVENTH                                     | A 701    | 2991                       | 5438    |  |  |  |
|                                             | A 702    | 3277                       | 5958    |  |  |  |
| EIGHTH                                      | A 801    | 2916                       | 5302    |  |  |  |
| TYPICAL FLOOR                               | A 802    | 3207                       | 5831    |  |  |  |
| NINETH                                      | A 901    | 2916                       | 5302    |  |  |  |
| TYPICAL FLOOR                               | A 902    | 3207                       | 5831    |  |  |  |
| PENTHOUSE<br>10th + 11th Floor<br>+ Terrace |          |                            | 12578   |  |  |  |
| PENTHOUSE<br>10th + 11th Floor<br>+ Terrace |          |                            | 13874   |  |  |  |

# TOWER A 10th Floor Plan (Penthouse up to 11th Floor) 6 BHK

TOWER A

10th Floor Plan (Penthouse up to 11th Floor)

6 BHK

TOWER A

11th Floor Plan (Penthouse From 10th Floor)

6 BHK

TOWER A

11th Floor Plan (Penthouse From 10th Floor)

6 BHK

TOWER A
Terrace Floor