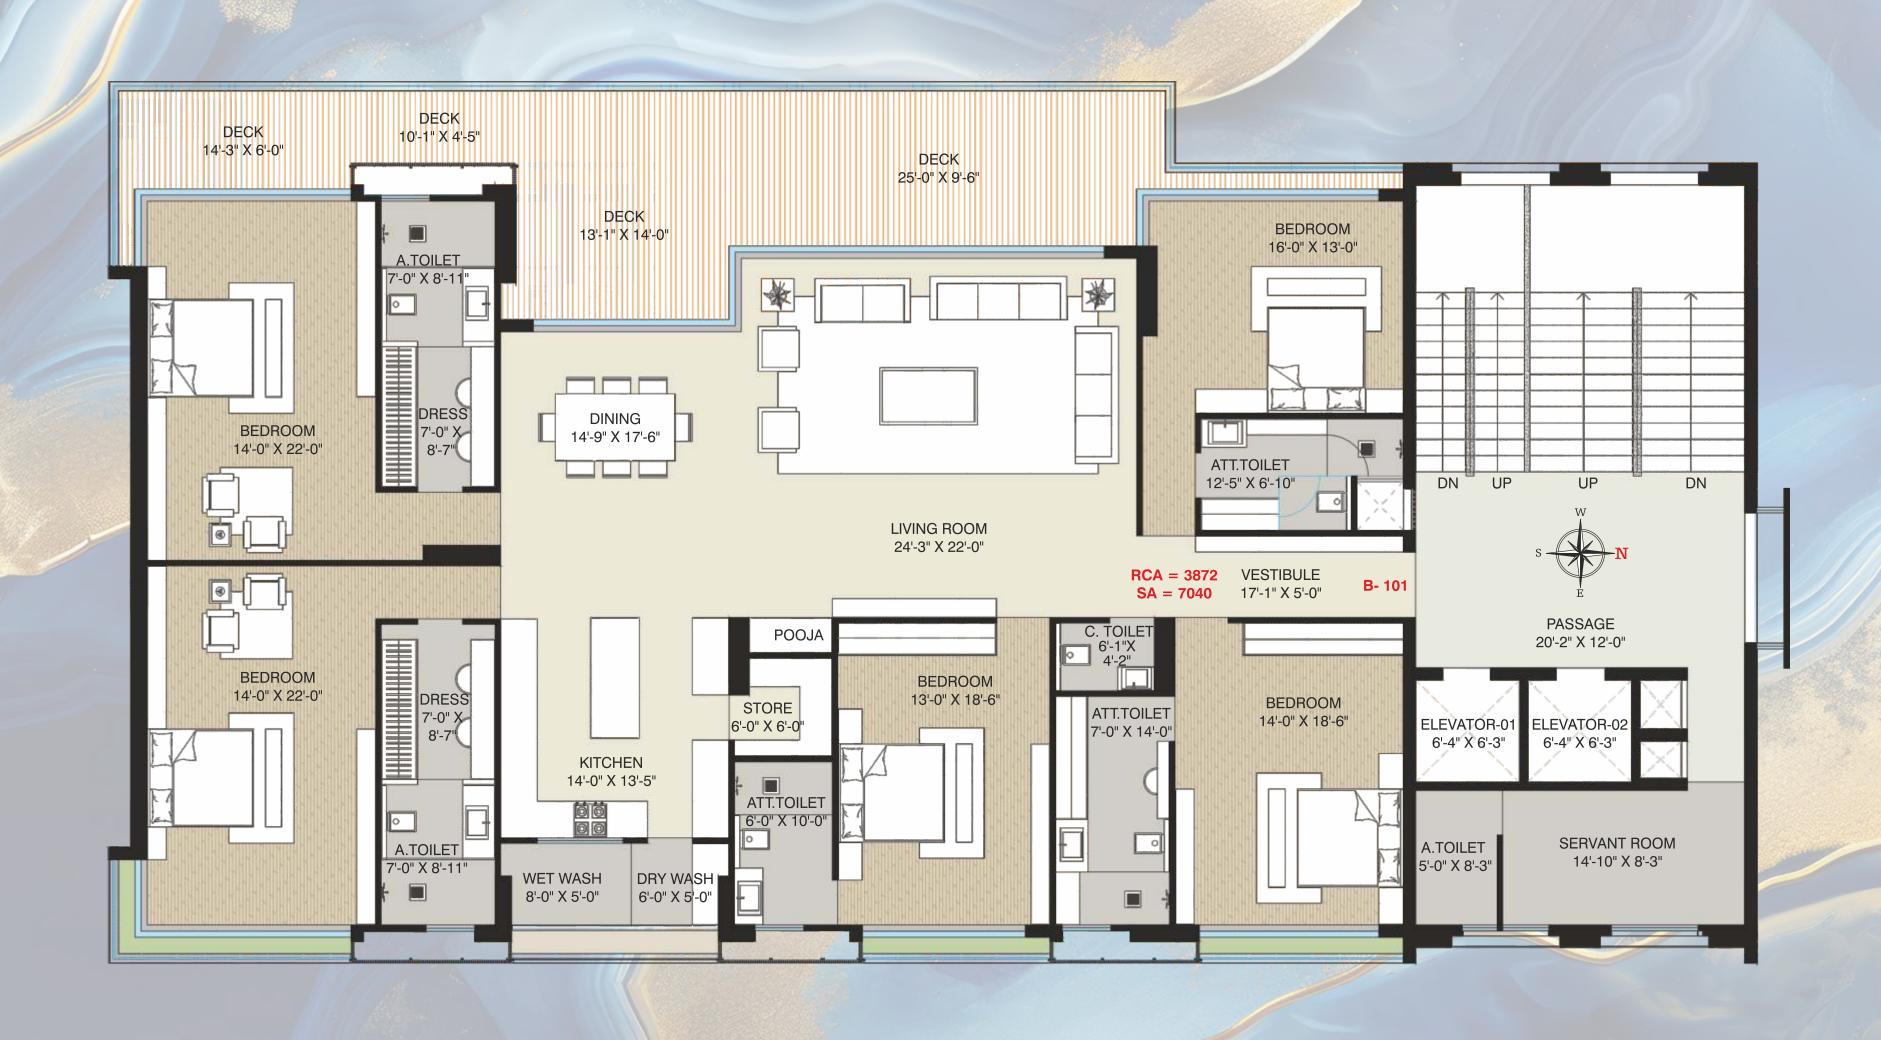

REMARKS: S-W CORNER FLATS - HIGHLIGHTED WITH ORANGE COLOR

|                                                                                                                                                                                                                                                                                                                                                                                                                                                                                                                                                                                                                                                                                                                                                                                                                                                                                                                                                                                                                                                                                                                                                                                                                                                                                                                                                                                                                                                                                                                                                                                                                                                                                                                                                                                                                                                                                                                                                                                                                                                                                                                               | B TOWER                                     |          |                            |                   |  |  |  |
|-------------------------------------------------------------------------------------------------------------------------------------------------------------------------------------------------------------------------------------------------------------------------------------------------------------------------------------------------------------------------------------------------------------------------------------------------------------------------------------------------------------------------------------------------------------------------------------------------------------------------------------------------------------------------------------------------------------------------------------------------------------------------------------------------------------------------------------------------------------------------------------------------------------------------------------------------------------------------------------------------------------------------------------------------------------------------------------------------------------------------------------------------------------------------------------------------------------------------------------------------------------------------------------------------------------------------------------------------------------------------------------------------------------------------------------------------------------------------------------------------------------------------------------------------------------------------------------------------------------------------------------------------------------------------------------------------------------------------------------------------------------------------------------------------------------------------------------------------------------------------------------------------------------------------------------------------------------------------------------------------------------------------------------------------------------------------------------------------------------------------------|---------------------------------------------|----------|----------------------------|-------------------|--|--|--|
|                                                                                                                                                                                                                                                                                                                                                                                                                                                                                                                                                                                                                                                                                                                                                                                                                                                                                                                                                                                                                                                                                                                                                                                                                                                                                                                                                                                                                                                                                                                                                                                                                                                                                                                                                                                                                                                                                                                                                                                                                                                                                                                               |                                             |          | AS PER RERA NORMS (SQ.FT.) |                   |  |  |  |
| NAME OF THE PARTY | FLOOR                                       | FLAT NO. | CARPET (RCA)               | SB AREA<br>(RBUA) |  |  |  |
| ı                                                                                                                                                                                                                                                                                                                                                                                                                                                                                                                                                                                                                                                                                                                                                                                                                                                                                                                                                                                                                                                                                                                                                                                                                                                                                                                                                                                                                                                                                                                                                                                                                                                                                                                                                                                                                                                                                                                                                                                                                                                                                                                             | FIRST                                       | B 101    | 3872                       | 7040              |  |  |  |
|                                                                                                                                                                                                                                                                                                                                                                                                                                                                                                                                                                                                                                                                                                                                                                                                                                                                                                                                                                                                                                                                                                                                                                                                                                                                                                                                                                                                                                                                                                                                                                                                                                                                                                                                                                                                                                                                                                                                                                                                                                                                                                                               | SECOND (TYP. FLOOR)                         | B 201    | 3569                       | 6489              |  |  |  |
|                                                                                                                                                                                                                                                                                                                                                                                                                                                                                                                                                                                                                                                                                                                                                                                                                                                                                                                                                                                                                                                                                                                                                                                                                                                                                                                                                                                                                                                                                                                                                                                                                                                                                                                                                                                                                                                                                                                                                                                                                                                                                                                               | THIRD (TYP. FLOOR)                          | B 301    | 3569                       | 6489              |  |  |  |
| ı                                                                                                                                                                                                                                                                                                                                                                                                                                                                                                                                                                                                                                                                                                                                                                                                                                                                                                                                                                                                                                                                                                                                                                                                                                                                                                                                                                                                                                                                                                                                                                                                                                                                                                                                                                                                                                                                                                                                                                                                                                                                                                                             | FOURTH                                      | B 401    | 3747                       | 6813              |  |  |  |
| ı                                                                                                                                                                                                                                                                                                                                                                                                                                                                                                                                                                                                                                                                                                                                                                                                                                                                                                                                                                                                                                                                                                                                                                                                                                                                                                                                                                                                                                                                                                                                                                                                                                                                                                                                                                                                                                                                                                                                                                                                                                                                                                                             | FIFTH (TYP. FLOOR)                          | B 501    | 3569                       | 6489              |  |  |  |
|                                                                                                                                                                                                                                                                                                                                                                                                                                                                                                                                                                                                                                                                                                                                                                                                                                                                                                                                                                                                                                                                                                                                                                                                                                                                                                                                                                                                                                                                                                                                                                                                                                                                                                                                                                                                                                                                                                                                                                                                                                                                                                                               | SIXTH (TYP. FLOOR)                          | B 601    | 3569                       | 6489              |  |  |  |
| ı                                                                                                                                                                                                                                                                                                                                                                                                                                                                                                                                                                                                                                                                                                                                                                                                                                                                                                                                                                                                                                                                                                                                                                                                                                                                                                                                                                                                                                                                                                                                                                                                                                                                                                                                                                                                                                                                                                                                                                                                                                                                                                                             | SEVENTH                                     | B 701    | 3639                       | 6616              |  |  |  |
|                                                                                                                                                                                                                                                                                                                                                                                                                                                                                                                                                                                                                                                                                                                                                                                                                                                                                                                                                                                                                                                                                                                                                                                                                                                                                                                                                                                                                                                                                                                                                                                                                                                                                                                                                                                                                                                                                                                                                                                                                                                                                                                               | EIGHTH (TYP. FLOOR)                         | B 801    | 3569                       | 6489              |  |  |  |
|                                                                                                                                                                                                                                                                                                                                                                                                                                                                                                                                                                                                                                                                                                                                                                                                                                                                                                                                                                                                                                                                                                                                                                                                                                                                                                                                                                                                                                                                                                                                                                                                                                                                                                                                                                                                                                                                                                                                                                                                                                                                                                                               | NINETH (TYP. FLOOR)                         | B 901    | 3569                       | 6489              |  |  |  |
|                                                                                                                                                                                                                                                                                                                                                                                                                                                                                                                                                                                                                                                                                                                                                                                                                                                                                                                                                                                                                                                                                                                                                                                                                                                                                                                                                                                                                                                                                                                                                                                                                                                                                                                                                                                                                                                                                                                                                                                                                                                                                                                               | PENTHOUSE<br>10th + 11th Floor<br>+ Terrace |          |                            | 15238             |  |  |  |