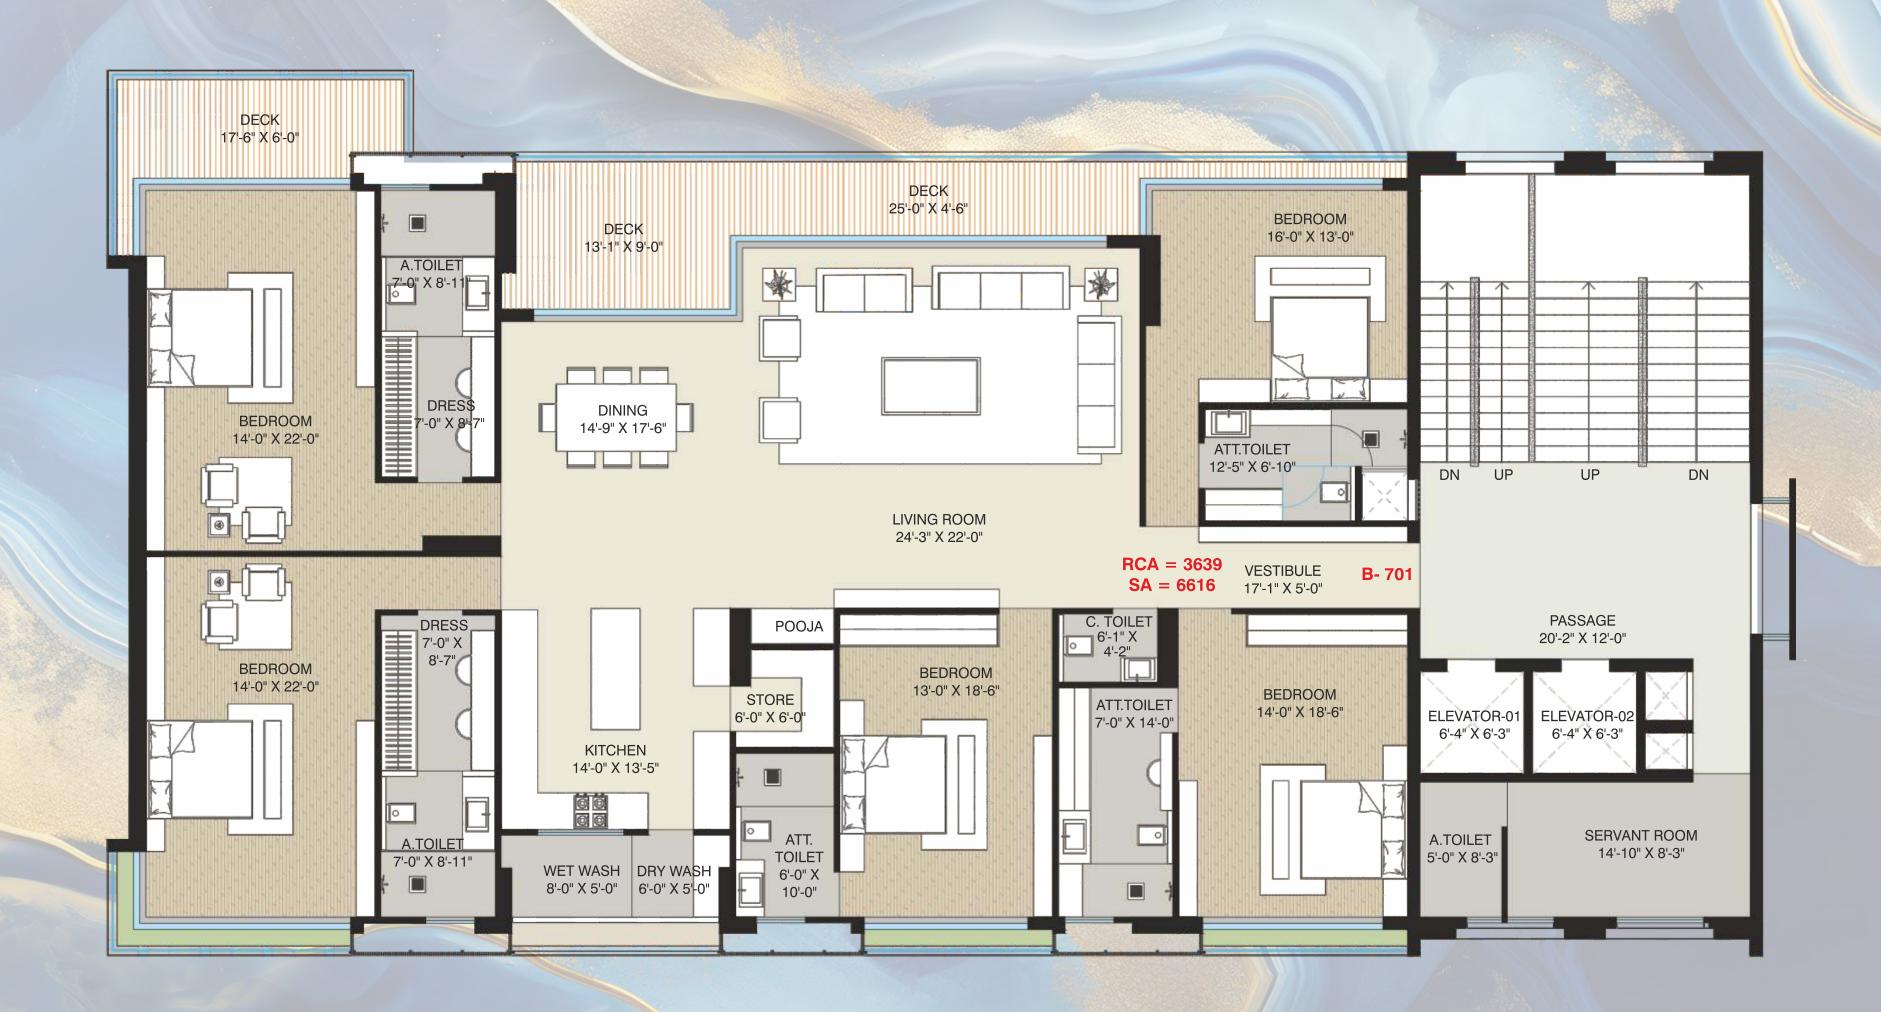

REMARKS: S-W CORNER FLATS - HIGHLIGHTED WITH ORANGE COLOR

|                                                                                                                                                                                                                                                                                                                                                                                                                                                                                                                                                                                                                                                                                                                                                                                                                                                                                                                                                                                                                                                                                                                                                                                                                                                                                                                                                                                                                                                                                                                                                                                                                                                                                                                                                                                                                                                                                                                                                                                                                                                                                                                               | B TOWER                                     |          |                            |                   |  |  |  |
|-------------------------------------------------------------------------------------------------------------------------------------------------------------------------------------------------------------------------------------------------------------------------------------------------------------------------------------------------------------------------------------------------------------------------------------------------------------------------------------------------------------------------------------------------------------------------------------------------------------------------------------------------------------------------------------------------------------------------------------------------------------------------------------------------------------------------------------------------------------------------------------------------------------------------------------------------------------------------------------------------------------------------------------------------------------------------------------------------------------------------------------------------------------------------------------------------------------------------------------------------------------------------------------------------------------------------------------------------------------------------------------------------------------------------------------------------------------------------------------------------------------------------------------------------------------------------------------------------------------------------------------------------------------------------------------------------------------------------------------------------------------------------------------------------------------------------------------------------------------------------------------------------------------------------------------------------------------------------------------------------------------------------------------------------------------------------------------------------------------------------------|---------------------------------------------|----------|----------------------------|-------------------|--|--|--|
|                                                                                                                                                                                                                                                                                                                                                                                                                                                                                                                                                                                                                                                                                                                                                                                                                                                                                                                                                                                                                                                                                                                                                                                                                                                                                                                                                                                                                                                                                                                                                                                                                                                                                                                                                                                                                                                                                                                                                                                                                                                                                                                               |                                             |          | AS PER RERA NORMS (SQ.FT.) |                   |  |  |  |
| NAME OF THE PARTY | FLOOR                                       | FLAT NO. | CARPET (RCA)               | SB AREA<br>(RBUA) |  |  |  |
| ı                                                                                                                                                                                                                                                                                                                                                                                                                                                                                                                                                                                                                                                                                                                                                                                                                                                                                                                                                                                                                                                                                                                                                                                                                                                                                                                                                                                                                                                                                                                                                                                                                                                                                                                                                                                                                                                                                                                                                                                                                                                                                                                             | FIRST                                       | B 101    | 3872                       | 7040              |  |  |  |
|                                                                                                                                                                                                                                                                                                                                                                                                                                                                                                                                                                                                                                                                                                                                                                                                                                                                                                                                                                                                                                                                                                                                                                                                                                                                                                                                                                                                                                                                                                                                                                                                                                                                                                                                                                                                                                                                                                                                                                                                                                                                                                                               | SECOND (TYP. FLOOR)                         | B 201    | 3569                       | 6489              |  |  |  |
|                                                                                                                                                                                                                                                                                                                                                                                                                                                                                                                                                                                                                                                                                                                                                                                                                                                                                                                                                                                                                                                                                                                                                                                                                                                                                                                                                                                                                                                                                                                                                                                                                                                                                                                                                                                                                                                                                                                                                                                                                                                                                                                               | THIRD (TYP. FLOOR)                          | B 301    | 3569                       | 6489              |  |  |  |
| ı                                                                                                                                                                                                                                                                                                                                                                                                                                                                                                                                                                                                                                                                                                                                                                                                                                                                                                                                                                                                                                                                                                                                                                                                                                                                                                                                                                                                                                                                                                                                                                                                                                                                                                                                                                                                                                                                                                                                                                                                                                                                                                                             | FOURTH                                      | B 401    | 3747                       | 6813              |  |  |  |
| ı                                                                                                                                                                                                                                                                                                                                                                                                                                                                                                                                                                                                                                                                                                                                                                                                                                                                                                                                                                                                                                                                                                                                                                                                                                                                                                                                                                                                                                                                                                                                                                                                                                                                                                                                                                                                                                                                                                                                                                                                                                                                                                                             | FIFTH (TYP. FLOOR)                          | B 501    | 3569                       | 6489              |  |  |  |
|                                                                                                                                                                                                                                                                                                                                                                                                                                                                                                                                                                                                                                                                                                                                                                                                                                                                                                                                                                                                                                                                                                                                                                                                                                                                                                                                                                                                                                                                                                                                                                                                                                                                                                                                                                                                                                                                                                                                                                                                                                                                                                                               | SIXTH (TYP. FLOOR)                          | B 601    | 3569                       | 6489              |  |  |  |
| ı                                                                                                                                                                                                                                                                                                                                                                                                                                                                                                                                                                                                                                                                                                                                                                                                                                                                                                                                                                                                                                                                                                                                                                                                                                                                                                                                                                                                                                                                                                                                                                                                                                                                                                                                                                                                                                                                                                                                                                                                                                                                                                                             | SEVENTH                                     | B 701    | 3639                       | 6616              |  |  |  |
|                                                                                                                                                                                                                                                                                                                                                                                                                                                                                                                                                                                                                                                                                                                                                                                                                                                                                                                                                                                                                                                                                                                                                                                                                                                                                                                                                                                                                                                                                                                                                                                                                                                                                                                                                                                                                                                                                                                                                                                                                                                                                                                               | EIGHTH (TYP. FLOOR)                         | B 801    | 3569                       | 6489              |  |  |  |
|                                                                                                                                                                                                                                                                                                                                                                                                                                                                                                                                                                                                                                                                                                                                                                                                                                                                                                                                                                                                                                                                                                                                                                                                                                                                                                                                                                                                                                                                                                                                                                                                                                                                                                                                                                                                                                                                                                                                                                                                                                                                                                                               | NINETH (TYP. FLOOR)                         | B 901    | 3569                       | 6489              |  |  |  |
|                                                                                                                                                                                                                                                                                                                                                                                                                                                                                                                                                                                                                                                                                                                                                                                                                                                                                                                                                                                                                                                                                                                                                                                                                                                                                                                                                                                                                                                                                                                                                                                                                                                                                                                                                                                                                                                                                                                                                                                                                                                                                                                               | PENTHOUSE<br>10th + 11th Floor<br>+ Terrace |          |                            | 15238             |  |  |  |

# TOWER B 4th Floor Plan 5 BHK

TOWER B
7th Floor Plan
5 BHK