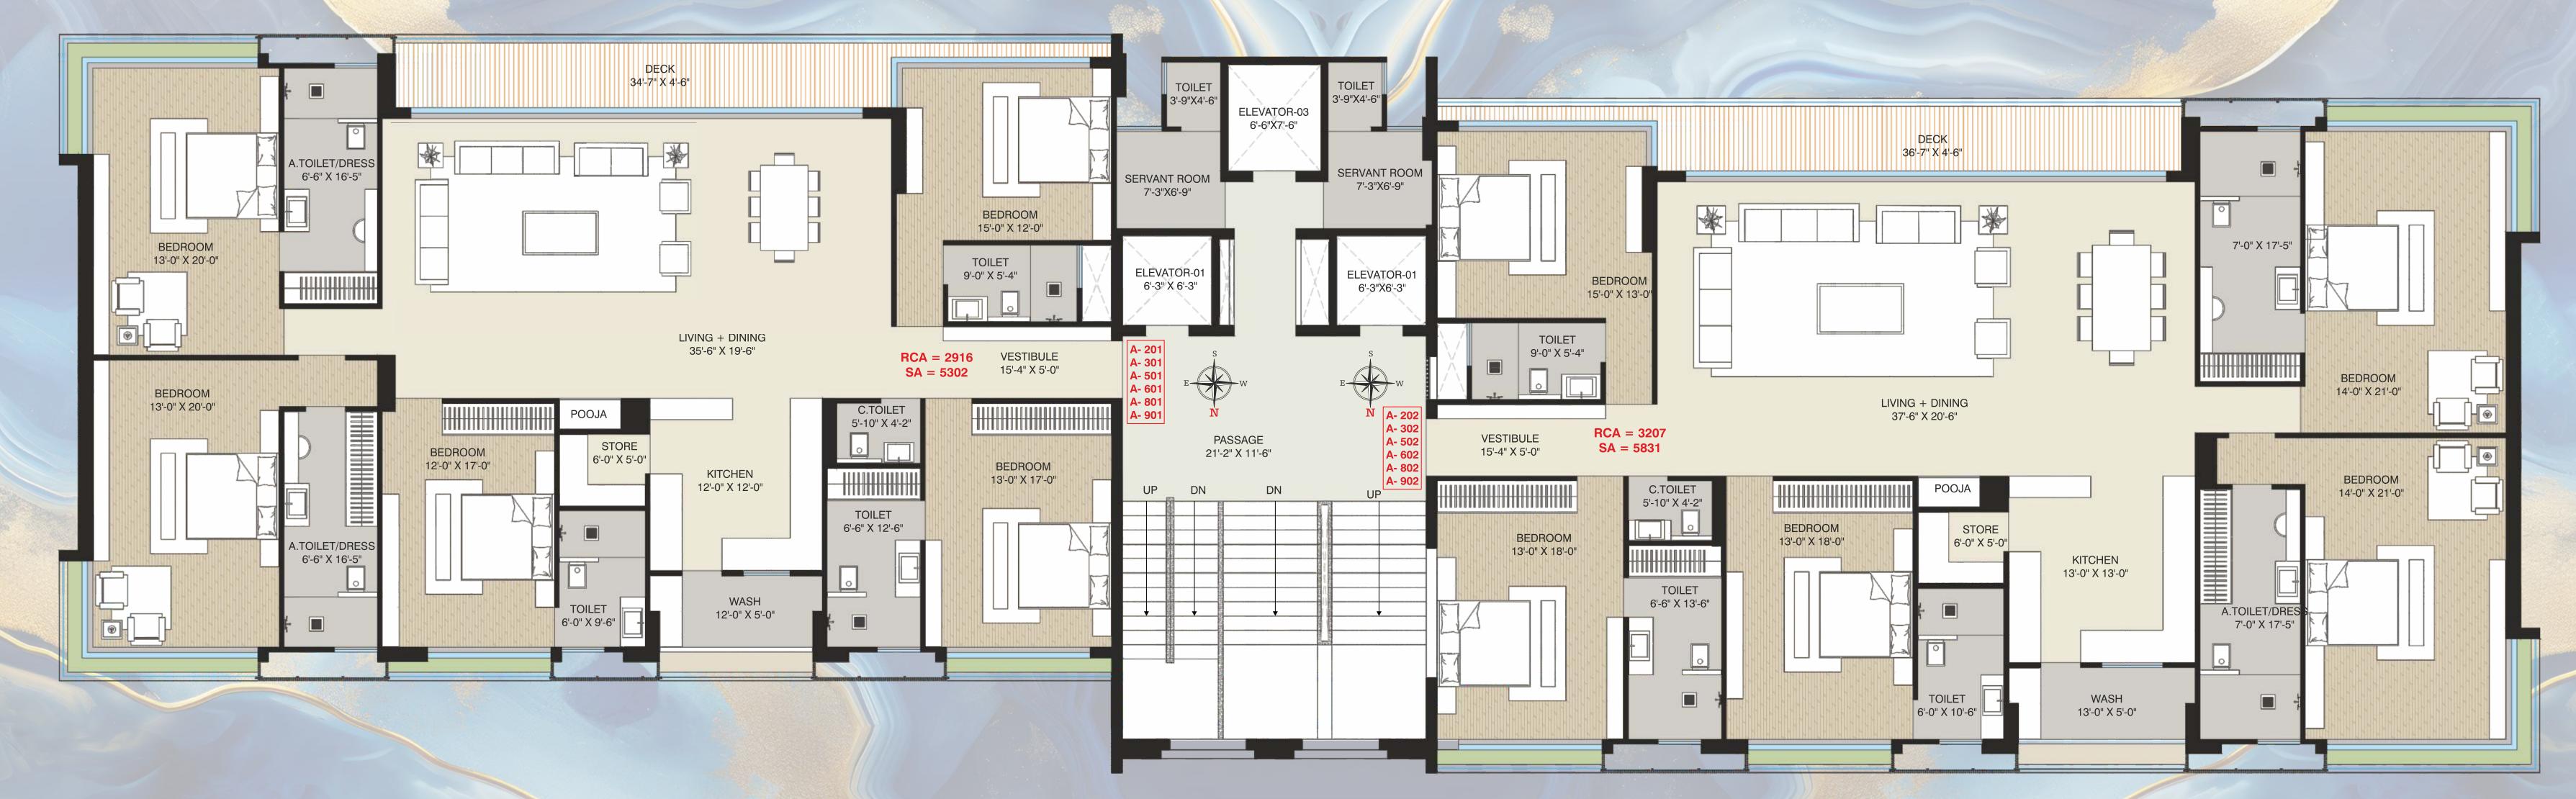

• SURAT AIRPORT - 6.7 KM (12 Min)

• DIAMOND BOURSE - 6.5 KM (13 Min)

• RAILWAY STATION - 11 KM (25 Min)

| A TOWER                                     |          |                            |         |  |  |  |
|---------------------------------------------|----------|----------------------------|---------|--|--|--|
|                                             | FLAT NO. | AS PER RERA NORMS (SQ.FT.) |         |  |  |  |
| FLOOR                                       |          | CARPET (RCA)               | SB AREA |  |  |  |
|                                             |          |                            | (RBUA)  |  |  |  |
| FIRST                                       | A 101    | 3171                       | 5765    |  |  |  |
|                                             | A 102    | 3503                       | 6369    |  |  |  |
| SECOND                                      | A 201    | 2916                       | 5302    |  |  |  |
| TYPICAL FLOOR                               | A 202    | 3207                       | 5831    |  |  |  |
| THIRD                                       | A 301    | 2916                       | 5302    |  |  |  |
| TYPICAL FLOOR                               | A 302    | 3207                       | 5831    |  |  |  |
| FOURTH                                      | A 401    | 3077                       | 5594    |  |  |  |
|                                             | A 402    | 3380                       | 6145    |  |  |  |
| FIFTH                                       | A 501    | 2916                       | 5302    |  |  |  |
| TYPICAL FLOOR                               | A 502    | 3207                       | 5831    |  |  |  |
| SIXTH                                       | A 601    | 2916                       | 5302    |  |  |  |
| TYPICAL FLOOR                               | A 602    | 3207                       | 5831    |  |  |  |
| SEVENTH                                     | A 701    | 2991                       | 5438    |  |  |  |
|                                             | A 702    | 3277                       | 5958    |  |  |  |
| EIGHTH                                      | A 801    | 2916                       | 5302    |  |  |  |
| TYPICAL FLOOR                               | A 802    | 3207                       | 5831    |  |  |  |
| NINETH                                      | A 901    | 2916                       | 5302    |  |  |  |
| TYPICAL FLOOR                               | A 902    | 3207                       | 5831    |  |  |  |
| PENTHOUSE<br>10th + 11th Floor<br>+ Terrace |          |                            | 12578   |  |  |  |
| PENTHOUSE<br>10th + 11th Floor<br>+ Terrace |          |                            | 13874   |  |  |  |

TOWER A

2nd, 3rd, 5th, 6th, 8th & 9th Floor Plan

5 BHK

#### TOWER A

2nd, 3rd, 5th, 6th, 8th & 9th Floor Plan

5 BHK

TOWER A
4th Floor Plan
5 BHK

TOWER A
4th Floor Plan
5 BHK

TOWER A
7th Floor Plan
5 BHK

TOWER A
7th Floor Plan
5 BHK