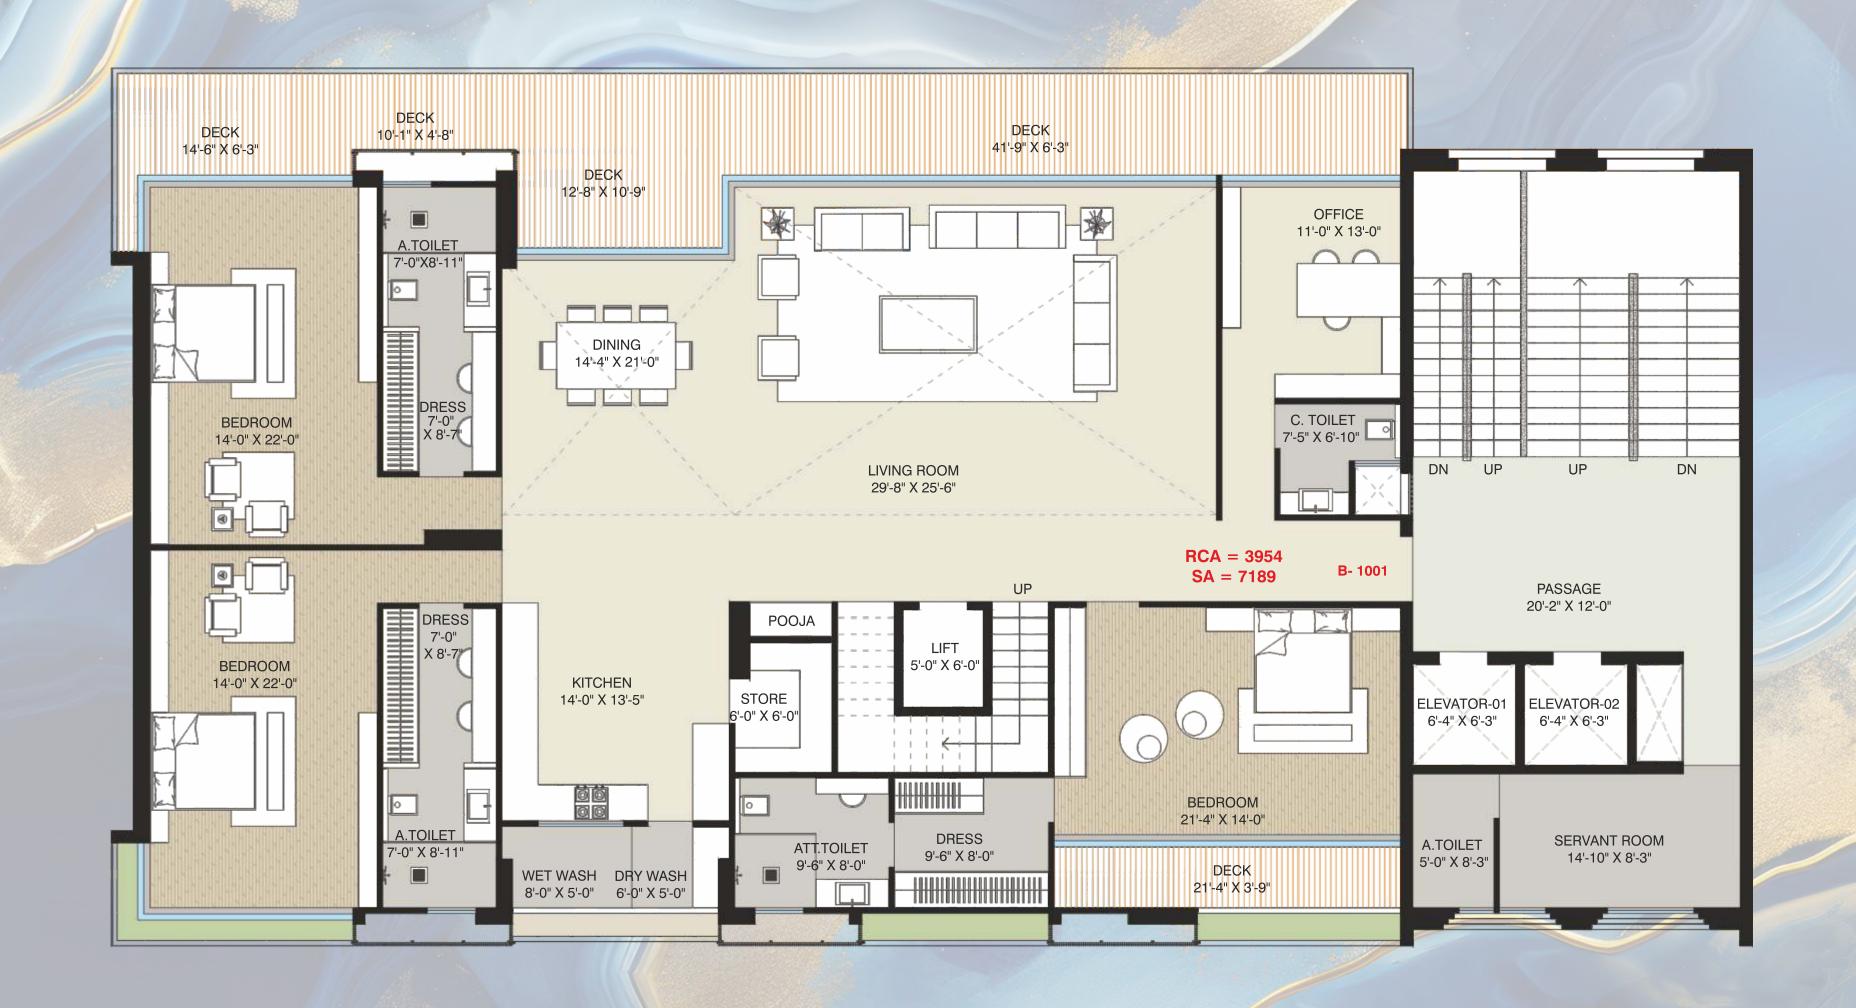

REMARKS: S-W CORNER FLATS - HIGHLIGHTED WITH ORANGE COLOR

|                                                                                                                                                                                                                                                                                                                                                                                                                                                                                                                                                                                                                                                                                                                                                                                                                                                                                                                                                                                                                                                                                                                                                                                                                                                                                                                                                                                                                                                                                                                                                                                                                                                                                                                                                                                                                                                                                                                                                                                                                                                                                                                               | B TOWER                                     |          |                            |                   |  |  |  |
|-------------------------------------------------------------------------------------------------------------------------------------------------------------------------------------------------------------------------------------------------------------------------------------------------------------------------------------------------------------------------------------------------------------------------------------------------------------------------------------------------------------------------------------------------------------------------------------------------------------------------------------------------------------------------------------------------------------------------------------------------------------------------------------------------------------------------------------------------------------------------------------------------------------------------------------------------------------------------------------------------------------------------------------------------------------------------------------------------------------------------------------------------------------------------------------------------------------------------------------------------------------------------------------------------------------------------------------------------------------------------------------------------------------------------------------------------------------------------------------------------------------------------------------------------------------------------------------------------------------------------------------------------------------------------------------------------------------------------------------------------------------------------------------------------------------------------------------------------------------------------------------------------------------------------------------------------------------------------------------------------------------------------------------------------------------------------------------------------------------------------------|---------------------------------------------|----------|----------------------------|-------------------|--|--|--|
|                                                                                                                                                                                                                                                                                                                                                                                                                                                                                                                                                                                                                                                                                                                                                                                                                                                                                                                                                                                                                                                                                                                                                                                                                                                                                                                                                                                                                                                                                                                                                                                                                                                                                                                                                                                                                                                                                                                                                                                                                                                                                                                               |                                             |          | AS PER RERA NORMS (SQ.FT.) |                   |  |  |  |
| NAME OF THE PARTY | FLOOR                                       | FLAT NO. | CARPET (RCA)               | SB AREA<br>(RBUA) |  |  |  |
| ı                                                                                                                                                                                                                                                                                                                                                                                                                                                                                                                                                                                                                                                                                                                                                                                                                                                                                                                                                                                                                                                                                                                                                                                                                                                                                                                                                                                                                                                                                                                                                                                                                                                                                                                                                                                                                                                                                                                                                                                                                                                                                                                             | FIRST                                       | B 101    | 3872                       | 7040              |  |  |  |
|                                                                                                                                                                                                                                                                                                                                                                                                                                                                                                                                                                                                                                                                                                                                                                                                                                                                                                                                                                                                                                                                                                                                                                                                                                                                                                                                                                                                                                                                                                                                                                                                                                                                                                                                                                                                                                                                                                                                                                                                                                                                                                                               | SECOND (TYP. FLOOR)                         | B 201    | 3569                       | 6489              |  |  |  |
|                                                                                                                                                                                                                                                                                                                                                                                                                                                                                                                                                                                                                                                                                                                                                                                                                                                                                                                                                                                                                                                                                                                                                                                                                                                                                                                                                                                                                                                                                                                                                                                                                                                                                                                                                                                                                                                                                                                                                                                                                                                                                                                               | THIRD (TYP. FLOOR)                          | B 301    | 3569                       | 6489              |  |  |  |
| ı                                                                                                                                                                                                                                                                                                                                                                                                                                                                                                                                                                                                                                                                                                                                                                                                                                                                                                                                                                                                                                                                                                                                                                                                                                                                                                                                                                                                                                                                                                                                                                                                                                                                                                                                                                                                                                                                                                                                                                                                                                                                                                                             | FOURTH                                      | B 401    | 3747                       | 6813              |  |  |  |
| ı                                                                                                                                                                                                                                                                                                                                                                                                                                                                                                                                                                                                                                                                                                                                                                                                                                                                                                                                                                                                                                                                                                                                                                                                                                                                                                                                                                                                                                                                                                                                                                                                                                                                                                                                                                                                                                                                                                                                                                                                                                                                                                                             | FIFTH (TYP. FLOOR)                          | B 501    | 3569                       | 6489              |  |  |  |
|                                                                                                                                                                                                                                                                                                                                                                                                                                                                                                                                                                                                                                                                                                                                                                                                                                                                                                                                                                                                                                                                                                                                                                                                                                                                                                                                                                                                                                                                                                                                                                                                                                                                                                                                                                                                                                                                                                                                                                                                                                                                                                                               | SIXTH (TYP. FLOOR)                          | B 601    | 3569                       | 6489              |  |  |  |
| ı                                                                                                                                                                                                                                                                                                                                                                                                                                                                                                                                                                                                                                                                                                                                                                                                                                                                                                                                                                                                                                                                                                                                                                                                                                                                                                                                                                                                                                                                                                                                                                                                                                                                                                                                                                                                                                                                                                                                                                                                                                                                                                                             | SEVENTH                                     | B 701    | 3639                       | 6616              |  |  |  |
|                                                                                                                                                                                                                                                                                                                                                                                                                                                                                                                                                                                                                                                                                                                                                                                                                                                                                                                                                                                                                                                                                                                                                                                                                                                                                                                                                                                                                                                                                                                                                                                                                                                                                                                                                                                                                                                                                                                                                                                                                                                                                                                               | EIGHTH (TYP. FLOOR)                         | B 801    | 3569                       | 6489              |  |  |  |
|                                                                                                                                                                                                                                                                                                                                                                                                                                                                                                                                                                                                                                                                                                                                                                                                                                                                                                                                                                                                                                                                                                                                                                                                                                                                                                                                                                                                                                                                                                                                                                                                                                                                                                                                                                                                                                                                                                                                                                                                                                                                                                                               | NINETH (TYP. FLOOR)                         | B 901    | 3569                       | 6489              |  |  |  |
|                                                                                                                                                                                                                                                                                                                                                                                                                                                                                                                                                                                                                                                                                                                                                                                                                                                                                                                                                                                                                                                                                                                                                                                                                                                                                                                                                                                                                                                                                                                                                                                                                                                                                                                                                                                                                                                                                                                                                                                                                                                                                                                               | PENTHOUSE<br>10th + 11th Floor<br>+ Terrace |          |                            | 15238             |  |  |  |

## TOWER B 10th Floor Plan (Penthouse up to 11th Floor)