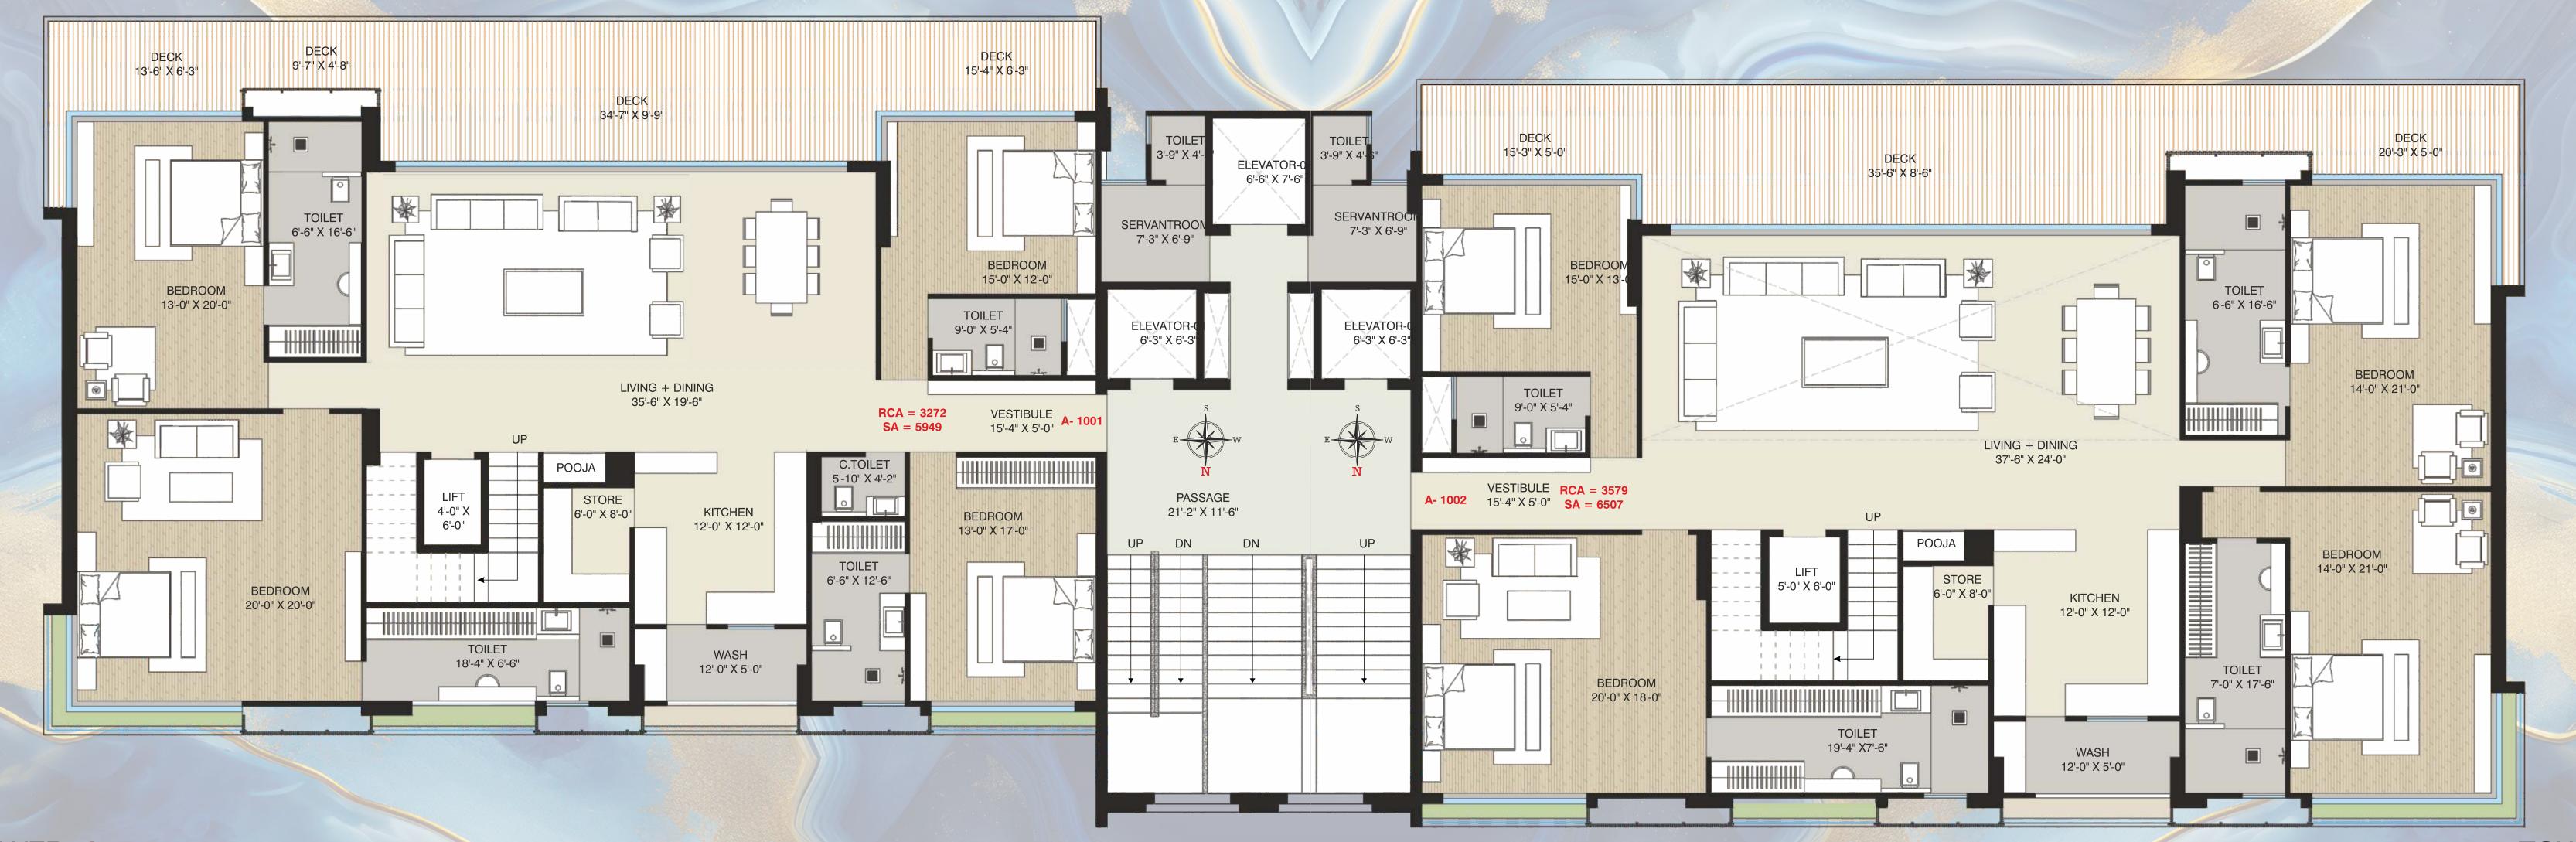

15. Pedestrian's entry to Party Lawn

16. Stepped Planter 17. Drop Off Area 18.Guest parking

TOWER A

1<sup>ST</sup> FLOOR PLAN

5 BHK

TOWER A

1<sup>ST</sup> FLOOR PLAN

5 BHK

TOWER A

2nd, 3rd, 5th, 6th, 8th & 9th Floor Plan

5 BHK

#### TOWER A

2nd, 3rd, 5th, 6th, 8th & 9th Floor Plan

5 BHK

TOWER A
4th Floor Plan
5 BHK

TOWER A
4th Floor Plan
5 BHK

TOWER A
7th Floor Plan
5 BHK

TOWER A
7th Floor Plan
5 BHK