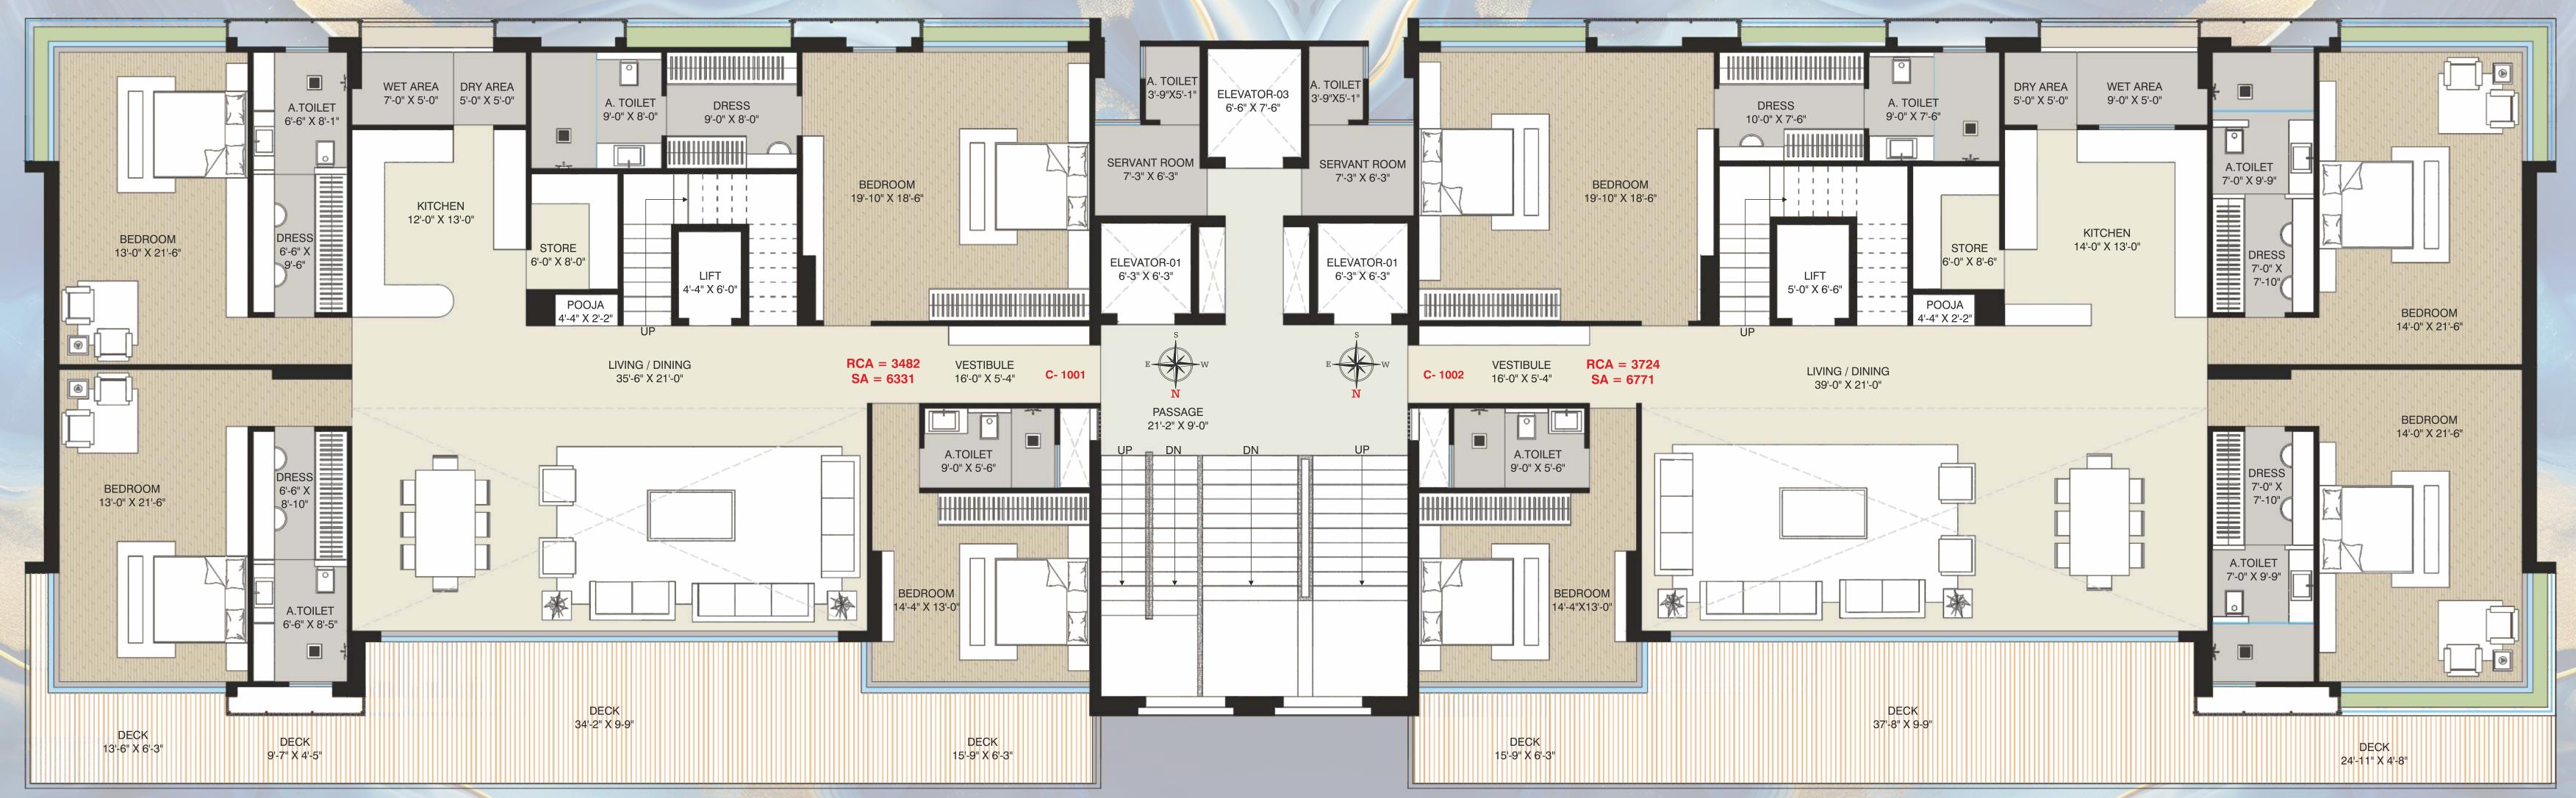

|                                             | C TOWER  |                            |         |  |  |  |  |
|---------------------------------------------|----------|----------------------------|---------|--|--|--|--|
|                                             |          | AS PER RERA NORMS (SQ.FT.) |         |  |  |  |  |
| FLOOR                                       | FLAT NO. | CARPET (RCA)               | SB AREA |  |  |  |  |
|                                             |          |                            | (RBUA)  |  |  |  |  |
| FIRST                                       | C 101    | 3406                       | 6193    |  |  |  |  |
|                                             | C 102    | 3616                       | 6574    |  |  |  |  |
| SECOND                                      | C 201    | 3128                       | 5687    |  |  |  |  |
| TYPICAL FLOOR                               | C 202    | 3345                       | 6082    |  |  |  |  |
| THIRD                                       | C 301    | 3128                       | 5687    |  |  |  |  |
| TYPICAL FLOOR                               | C 302    | 3345                       | 6082    |  |  |  |  |
| FOURTH                                      | C 401    | 3288                       | 5978    |  |  |  |  |
| FOORITI                                     | C 402    | 3517                       | 6394    |  |  |  |  |
| FIFTH                                       | C 501    | 3128                       | 5687    |  |  |  |  |
| TYPICAL FLOOR                               | C 502    | 3345                       | 6082    |  |  |  |  |
| SIXTH                                       | C 601    | 3128                       | 5687    |  |  |  |  |
| TYPICAL FLOOR                               | C 602    | 3345                       | 6082    |  |  |  |  |
| SEVENTH                                     | C 701    | 3192                       | 5803    |  |  |  |  |
|                                             | C 702    | 3419                       | 6216    |  |  |  |  |
| EIGHTH                                      | C 801    | 3128                       | 5687    |  |  |  |  |
| TYPICAL FLOOR                               | C 802    | 3345                       | 6082    |  |  |  |  |
| NINETH                                      | C 901    | 3128                       | 5687    |  |  |  |  |
| TYPICAL FLOOR                               | C 902    | 3345                       | 6082    |  |  |  |  |
| PENTHOUSE<br>10th + 11th Floor<br>+ Terrace |          |                            | 13522   |  |  |  |  |
| PENTHOUSE<br>10th + 11th Floor<br>+ Terrace |          |                            | 14402   |  |  |  |  |