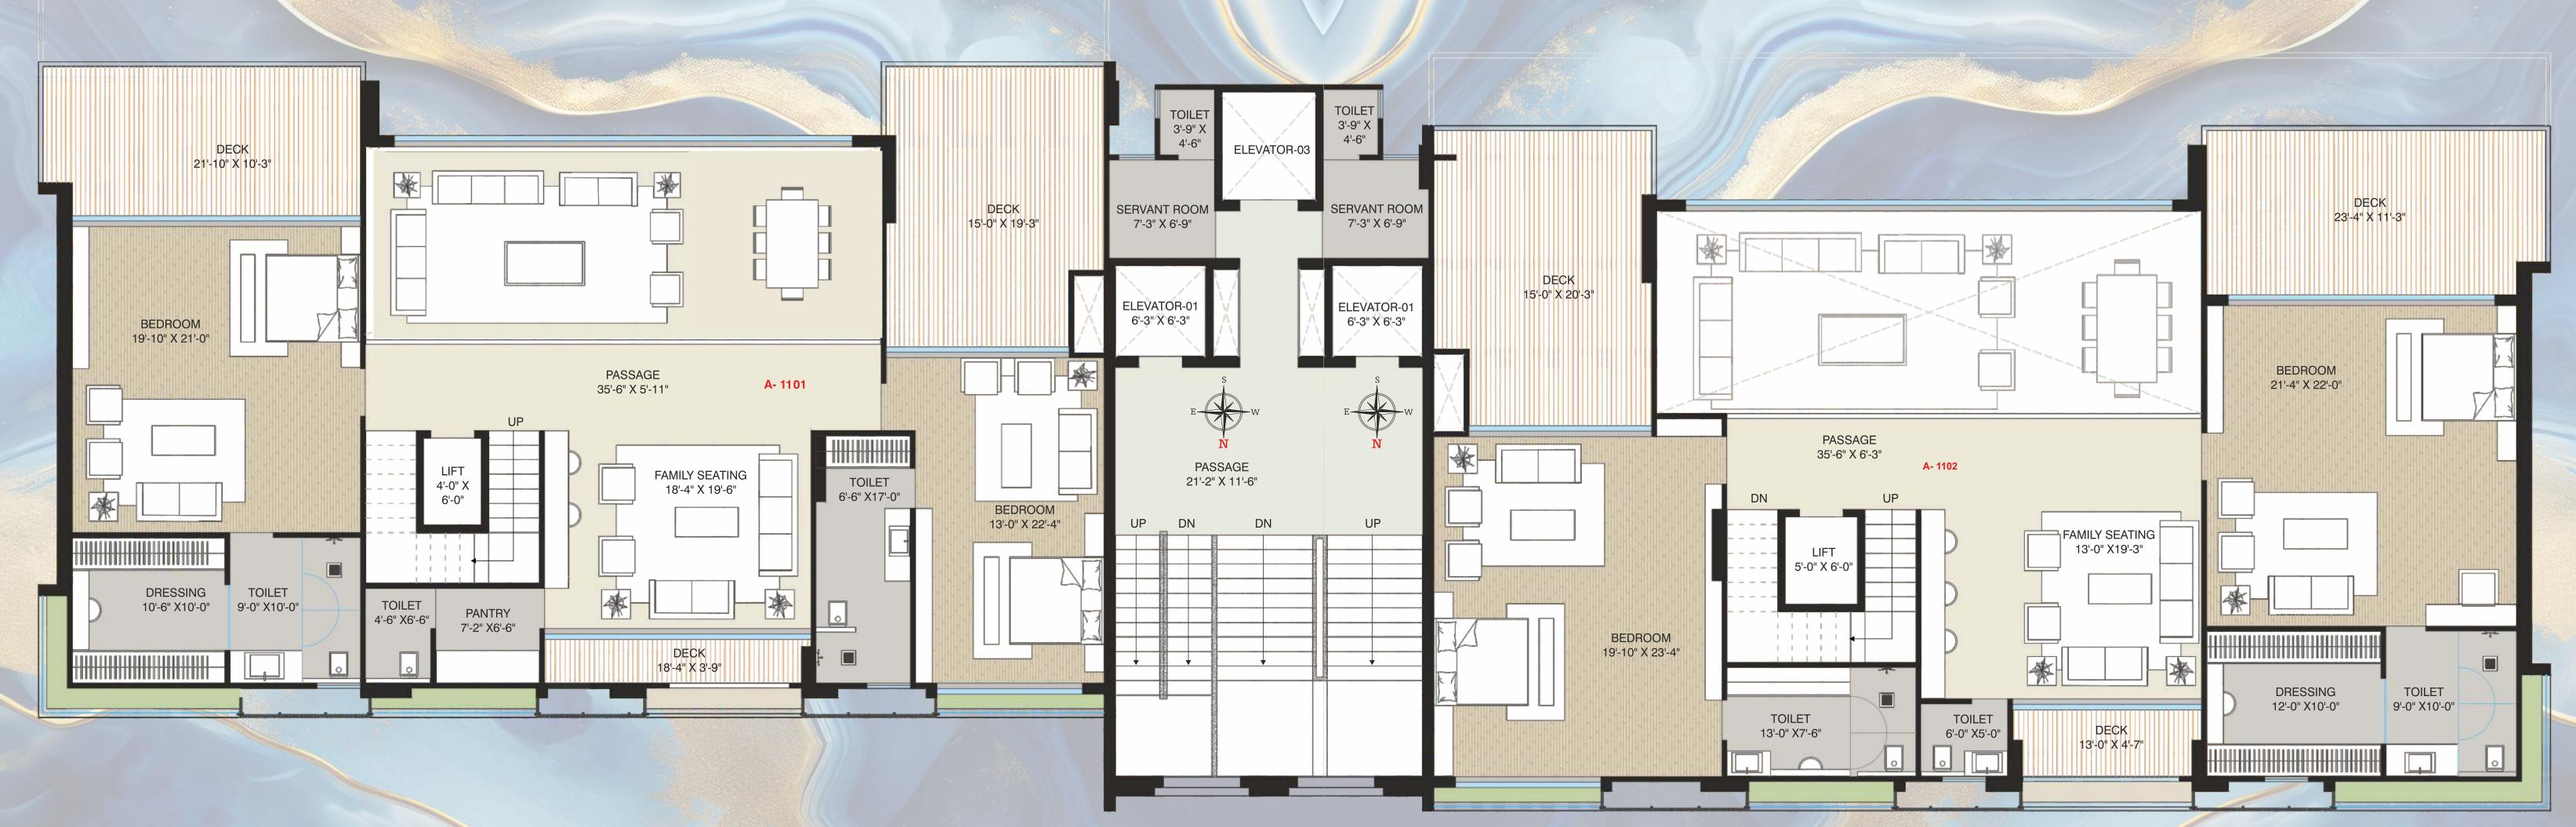

# TOWER A 10th Floor Plan (Penthouse up to 11th Floor) 6 BHK

TOWER A

10th Floor Plan (Penthouse up to 11th Floor)

6 BHK

TOWER A

11th Floor Plan (Penthouse From 10th Floor)

6 BHK

TOWER A

11th Floor Plan (Penthouse From 10th Floor)

6 BHK

TOWER A
Terrace Floor