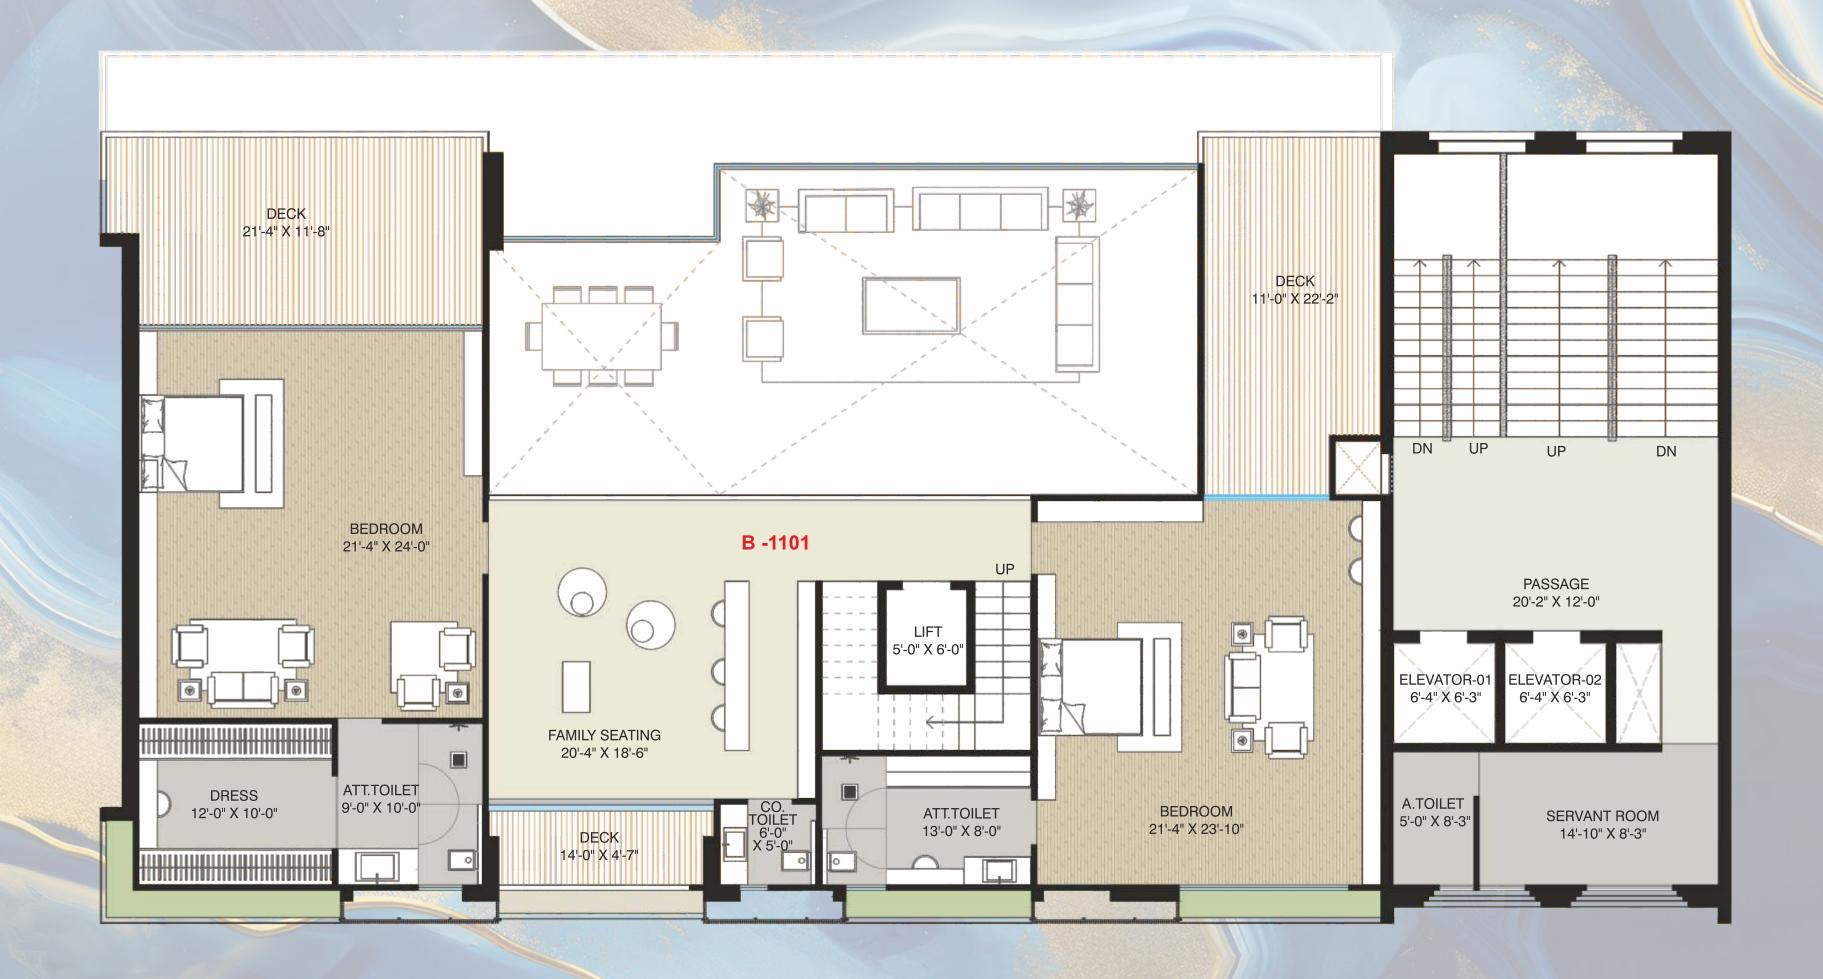

WER A

1<sup>ST</sup> FLOOR PLAN

5 BHK

TOWER A

1<sup>ST</sup> FLOOR PLAN

5 BHK



TOWER A

2nd, 3rd, 5th, 6th, 8th & 9th Floor Plan

5 BHK

#### TOWER A

2nd, 3rd, 5th, 6th, 8th & 9th Floor Plan

5 BHK



TOWER A
4th Floor Plan
5 BHK

TOWER A
4th Floor Plan
5 BHK



TOWER A
7th Floor Plan
5 BHK

TOWER A
7th Floor Plan
5 BHK



# TOWER A 10th Floor Plan (Penthouse up to 11th Floor) 6 BHK

TOWER A

10th Floor Plan (Penthouse up to 11th Floor)

6 BHK



TOWER A

11th Floor Plan (Penthouse From 10th Floor)

6 BHK

TOWER A

11th Floor Plan (Penthouse From 10th Floor)

6 BHK



TOWER A
Terrace Floor







#### TOWER B

2nd, 3rd, 5th, 6th, 8th & 9th Floor Plan

5 BHK



# TOWER B 4th Floor Plan 5 BHK



TOWER B
7th Floor Plan
5 BHK



## TOWER B 10th Floor Plan (Penthouse up to 11th Floor)



#### TOWER B

11th Floor Plan (Penthouse From 10th Floor)

6 BHK







TOWER C
1st Floor Plan
5 BHK

TOWER C

1st Floor Plan

5 BHK



TOWER C 2nd, 3rd, 5th, 6th, 8th & 9th Floor Plan 5 BHK

TOWER C 2nd, 3rd, 5th, 6th, 8th & 9th Floor Plan 5 BHK



TOWER C 4th Floor Plan 5 BHK

TOWER C
4th Floor Plan
5 BHK



TOWER C
7th Floor Plan
5 BHK

TOWER C
7th Floor Plan
5 BHK



TOWER C

10th Floor Plan (Penthouse up to 11th Floor)

6 BHK

TOWER C

10th Floor Plan (Penthouse up to 11th Floor)

6 BHK



TOWER C
11th Floor Plan (Penthouse From 10th Floor)
6 BHK

TOWER C

11th Floor Plan (Penthouse From 10th Floor)

6 BHK



TOWER C
Terrace

6 BHK





#### **BOOKING OFFICE**

TRIYOM PALACE,
Near Dhiraj Sons, Opp. CB Patel
Cricket Academy, GD Goenka Canal Road,
Vesu, Surat

RERA NO.:PR/GJ/SURAT CIT