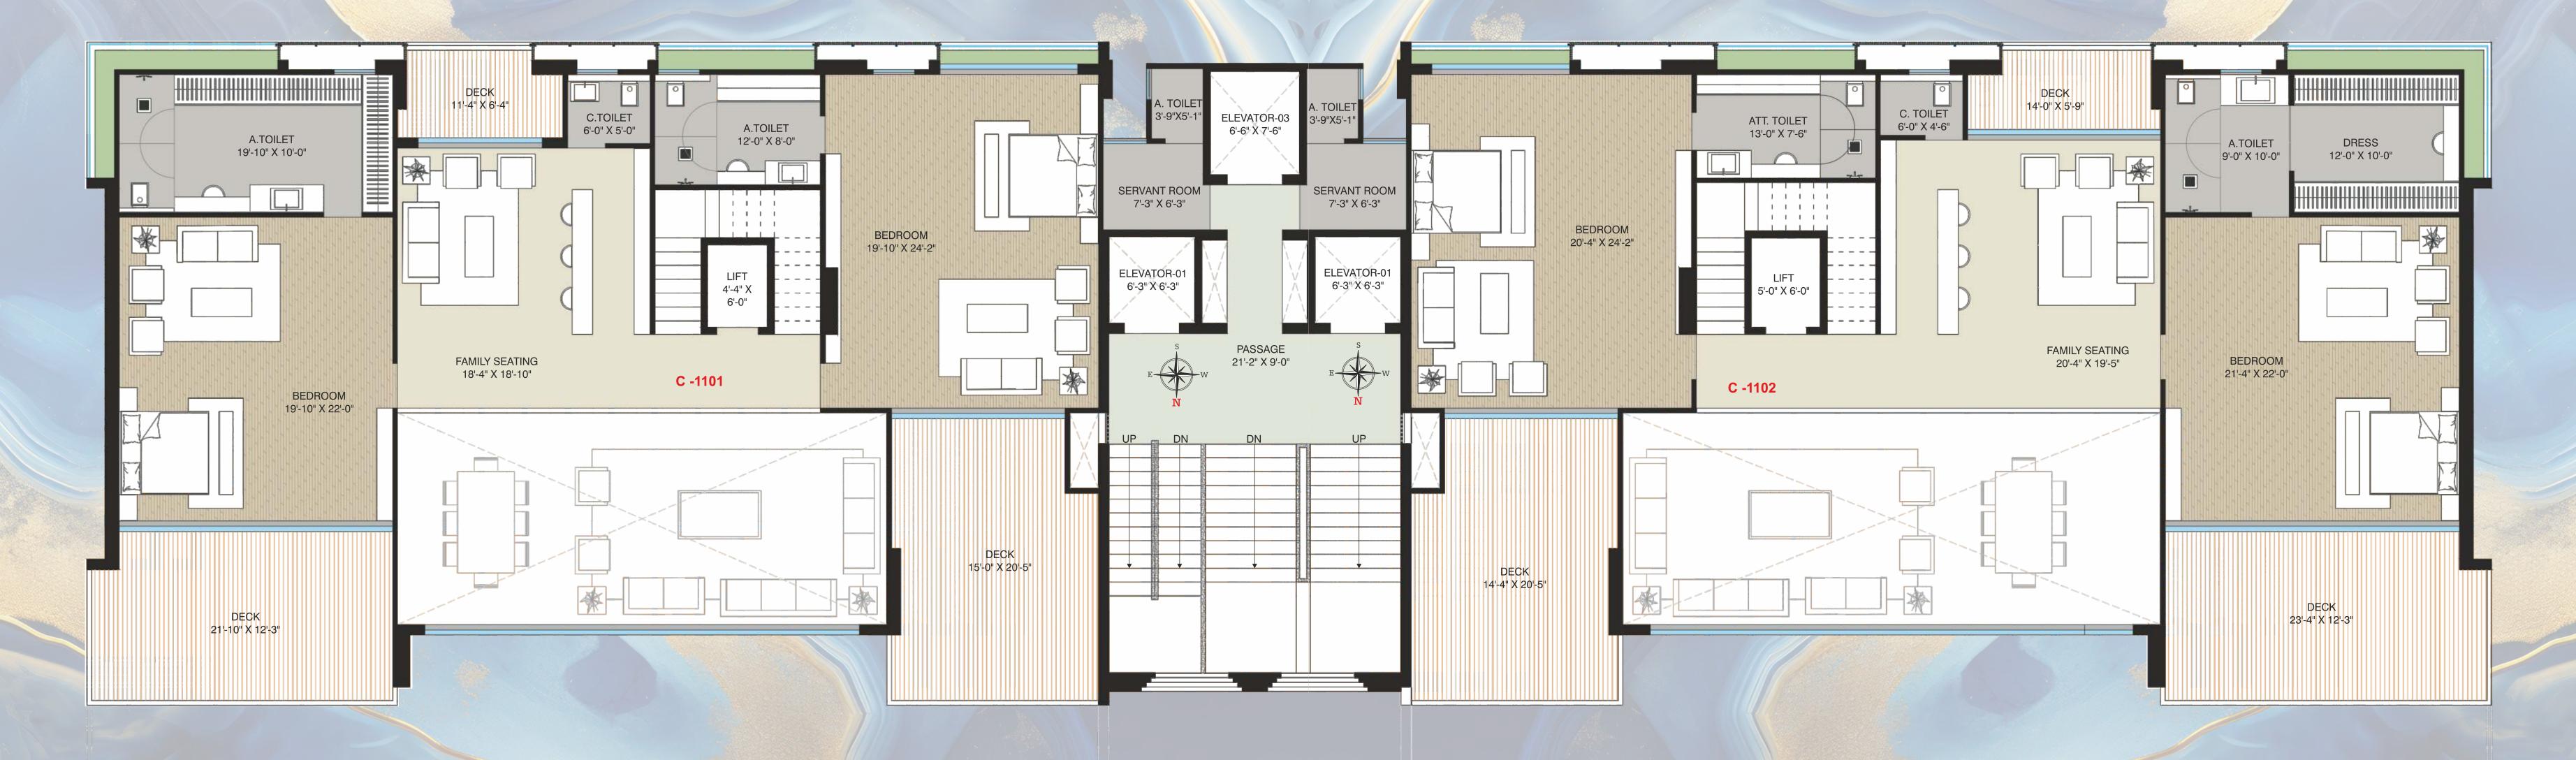

|                                             | C TOWER  |                            |         |  |  |  |  |
|---------------------------------------------|----------|----------------------------|---------|--|--|--|--|
|                                             |          | AS PER RERA NORMS (SQ.FT.) |         |  |  |  |  |
| FLOOR                                       | FLAT NO. | CARPET (RCA)               | SB AREA |  |  |  |  |
|                                             |          |                            | (RBUA)  |  |  |  |  |
| FIRST                                       | C 101    | 3406                       | 6193    |  |  |  |  |
|                                             | C 102    | 3616                       | 6574    |  |  |  |  |
| SECOND                                      | C 201    | 3128                       | 5687    |  |  |  |  |
| TYPICAL FLOOR                               | C 202    | 3345                       | 6082    |  |  |  |  |
| THIRD                                       | C 301    | 3128                       | 5687    |  |  |  |  |
| TYPICAL FLOOR                               | C 302    | 3345                       | 6082    |  |  |  |  |
| FOURTH                                      | C 401    | 3288                       | 5978    |  |  |  |  |
| FOORITI                                     | C 402    | 3517                       | 6394    |  |  |  |  |
| FIFTH                                       | C 501    | 3128                       | 5687    |  |  |  |  |
| TYPICAL FLOOR                               | C 502    | 3345                       | 6082    |  |  |  |  |
| SIXTH                                       | C 601    | 3128                       | 5687    |  |  |  |  |
| TYPICAL FLOOR                               | C 602    | 3345                       | 6082    |  |  |  |  |
| SEVENTH                                     | C 701    | 3192                       | 5803    |  |  |  |  |
|                                             | C 702    | 3419                       | 6216    |  |  |  |  |
| EIGHTH                                      | C 801    | 3128                       | 5687    |  |  |  |  |
| TYPICAL FLOOR                               | C 802    | 3345                       | 6082    |  |  |  |  |
| NINETH                                      | C 901    | 3128                       | 5687    |  |  |  |  |
| TYPICAL FLOOR                               | C 902    | 3345                       | 6082    |  |  |  |  |
| PENTHOUSE<br>10th + 11th Floor<br>+ Terrace |          |                            | 13522   |  |  |  |  |
| PENTHOUSE<br>10th + 11th Floor<br>+ Terrace |          |                            | 14402   |  |  |  |  |

TOWER C
Terrace

6 BHK