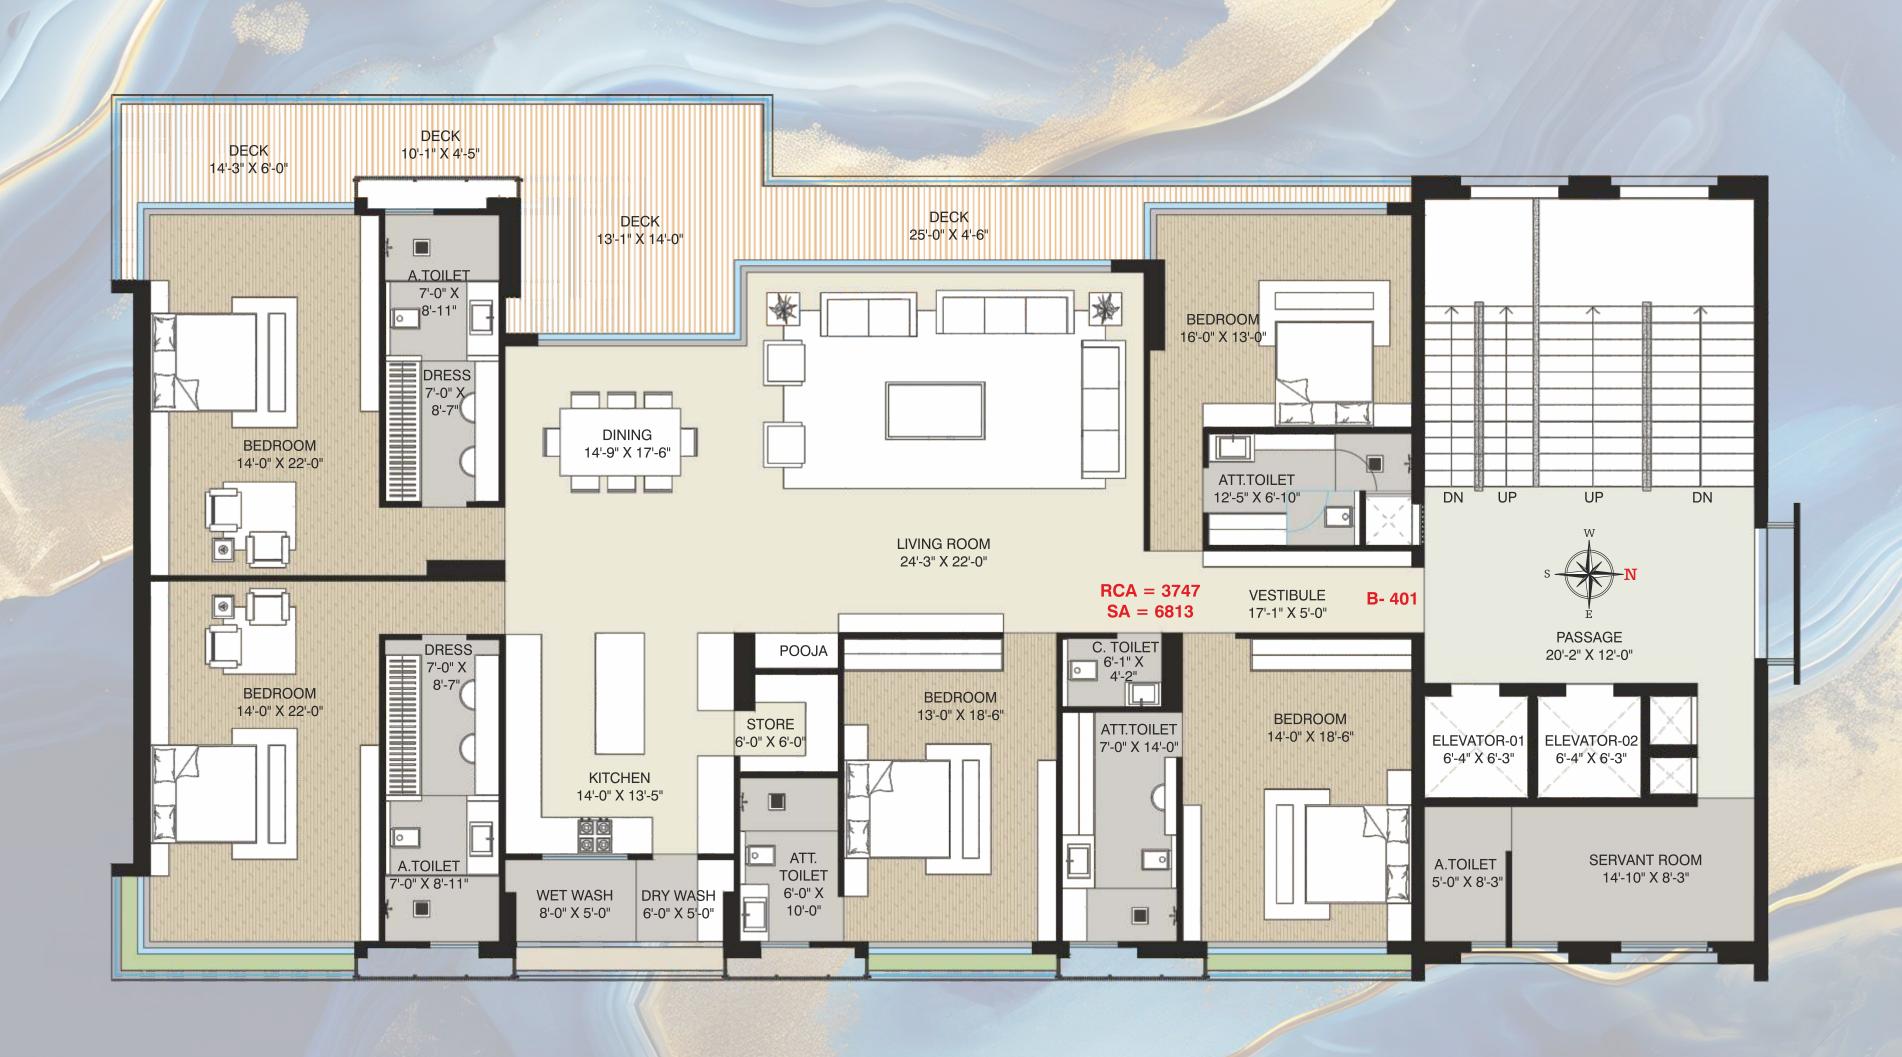

REMARKS: S-W CORNER FLATS - HIGHLIGHTED WITH ORANGE COLOR

|                                                                                                                                                                                                                                                                                                                                                                                                                                                                                                                                                                                                                                                                                                                                                                                                                                                                                                                                                                                                                                                                                                                                                                                                                                                                                                                                                                                                                                                                                                                                                                                                                                                                                                                                                                                                                                                                                                                                                                                                                                                                                                                               | B TOWER                                     |          |                            |                   |  |  |  |
|-------------------------------------------------------------------------------------------------------------------------------------------------------------------------------------------------------------------------------------------------------------------------------------------------------------------------------------------------------------------------------------------------------------------------------------------------------------------------------------------------------------------------------------------------------------------------------------------------------------------------------------------------------------------------------------------------------------------------------------------------------------------------------------------------------------------------------------------------------------------------------------------------------------------------------------------------------------------------------------------------------------------------------------------------------------------------------------------------------------------------------------------------------------------------------------------------------------------------------------------------------------------------------------------------------------------------------------------------------------------------------------------------------------------------------------------------------------------------------------------------------------------------------------------------------------------------------------------------------------------------------------------------------------------------------------------------------------------------------------------------------------------------------------------------------------------------------------------------------------------------------------------------------------------------------------------------------------------------------------------------------------------------------------------------------------------------------------------------------------------------------|---------------------------------------------|----------|----------------------------|-------------------|--|--|--|
|                                                                                                                                                                                                                                                                                                                                                                                                                                                                                                                                                                                                                                                                                                                                                                                                                                                                                                                                                                                                                                                                                                                                                                                                                                                                                                                                                                                                                                                                                                                                                                                                                                                                                                                                                                                                                                                                                                                                                                                                                                                                                                                               |                                             |          | AS PER RERA NORMS (SQ.FT.) |                   |  |  |  |
| NAME OF THE PARTY | FLOOR                                       | FLAT NO. | CARPET (RCA)               | SB AREA<br>(RBUA) |  |  |  |
| ı                                                                                                                                                                                                                                                                                                                                                                                                                                                                                                                                                                                                                                                                                                                                                                                                                                                                                                                                                                                                                                                                                                                                                                                                                                                                                                                                                                                                                                                                                                                                                                                                                                                                                                                                                                                                                                                                                                                                                                                                                                                                                                                             | FIRST                                       | B 101    | 3872                       | 7040              |  |  |  |
|                                                                                                                                                                                                                                                                                                                                                                                                                                                                                                                                                                                                                                                                                                                                                                                                                                                                                                                                                                                                                                                                                                                                                                                                                                                                                                                                                                                                                                                                                                                                                                                                                                                                                                                                                                                                                                                                                                                                                                                                                                                                                                                               | SECOND (TYP. FLOOR)                         | B 201    | 3569                       | 6489              |  |  |  |
|                                                                                                                                                                                                                                                                                                                                                                                                                                                                                                                                                                                                                                                                                                                                                                                                                                                                                                                                                                                                                                                                                                                                                                                                                                                                                                                                                                                                                                                                                                                                                                                                                                                                                                                                                                                                                                                                                                                                                                                                                                                                                                                               | THIRD (TYP. FLOOR)                          | B 301    | 3569                       | 6489              |  |  |  |
| ı                                                                                                                                                                                                                                                                                                                                                                                                                                                                                                                                                                                                                                                                                                                                                                                                                                                                                                                                                                                                                                                                                                                                                                                                                                                                                                                                                                                                                                                                                                                                                                                                                                                                                                                                                                                                                                                                                                                                                                                                                                                                                                                             | FOURTH                                      | B 401    | 3747                       | 6813              |  |  |  |
| ı                                                                                                                                                                                                                                                                                                                                                                                                                                                                                                                                                                                                                                                                                                                                                                                                                                                                                                                                                                                                                                                                                                                                                                                                                                                                                                                                                                                                                                                                                                                                                                                                                                                                                                                                                                                                                                                                                                                                                                                                                                                                                                                             | FIFTH (TYP. FLOOR)                          | B 501    | 3569                       | 6489              |  |  |  |
|                                                                                                                                                                                                                                                                                                                                                                                                                                                                                                                                                                                                                                                                                                                                                                                                                                                                                                                                                                                                                                                                                                                                                                                                                                                                                                                                                                                                                                                                                                                                                                                                                                                                                                                                                                                                                                                                                                                                                                                                                                                                                                                               | SIXTH (TYP. FLOOR)                          | B 601    | 3569                       | 6489              |  |  |  |
| ı                                                                                                                                                                                                                                                                                                                                                                                                                                                                                                                                                                                                                                                                                                                                                                                                                                                                                                                                                                                                                                                                                                                                                                                                                                                                                                                                                                                                                                                                                                                                                                                                                                                                                                                                                                                                                                                                                                                                                                                                                                                                                                                             | SEVENTH                                     | B 701    | 3639                       | 6616              |  |  |  |
|                                                                                                                                                                                                                                                                                                                                                                                                                                                                                                                                                                                                                                                                                                                                                                                                                                                                                                                                                                                                                                                                                                                                                                                                                                                                                                                                                                                                                                                                                                                                                                                                                                                                                                                                                                                                                                                                                                                                                                                                                                                                                                                               | EIGHTH (TYP. FLOOR)                         | B 801    | 3569                       | 6489              |  |  |  |
|                                                                                                                                                                                                                                                                                                                                                                                                                                                                                                                                                                                                                                                                                                                                                                                                                                                                                                                                                                                                                                                                                                                                                                                                                                                                                                                                                                                                                                                                                                                                                                                                                                                                                                                                                                                                                                                                                                                                                                                                                                                                                                                               | NINETH (TYP. FLOOR)                         | B 901    | 3569                       | 6489              |  |  |  |
|                                                                                                                                                                                                                                                                                                                                                                                                                                                                                                                                                                                                                                                                                                                                                                                                                                                                                                                                                                                                                                                                                                                                                                                                                                                                                                                                                                                                                                                                                                                                                                                                                                                                                                                                                                                                                                                                                                                                                                                                                                                                                                                               | PENTHOUSE<br>10th + 11th Floor<br>+ Terrace |          |                            | 15238             |  |  |  |

#### TOWER B

11th Floor Plan (Penthouse From 10th Floor)

6 BHK

TOWER C
1st Floor Plan
5 BHK

TOWER C

1st Floor Plan

5 BHK

TOWER C 2nd, 3rd, 5th, 6th, 8th & 9th Floor Plan 5 BHK