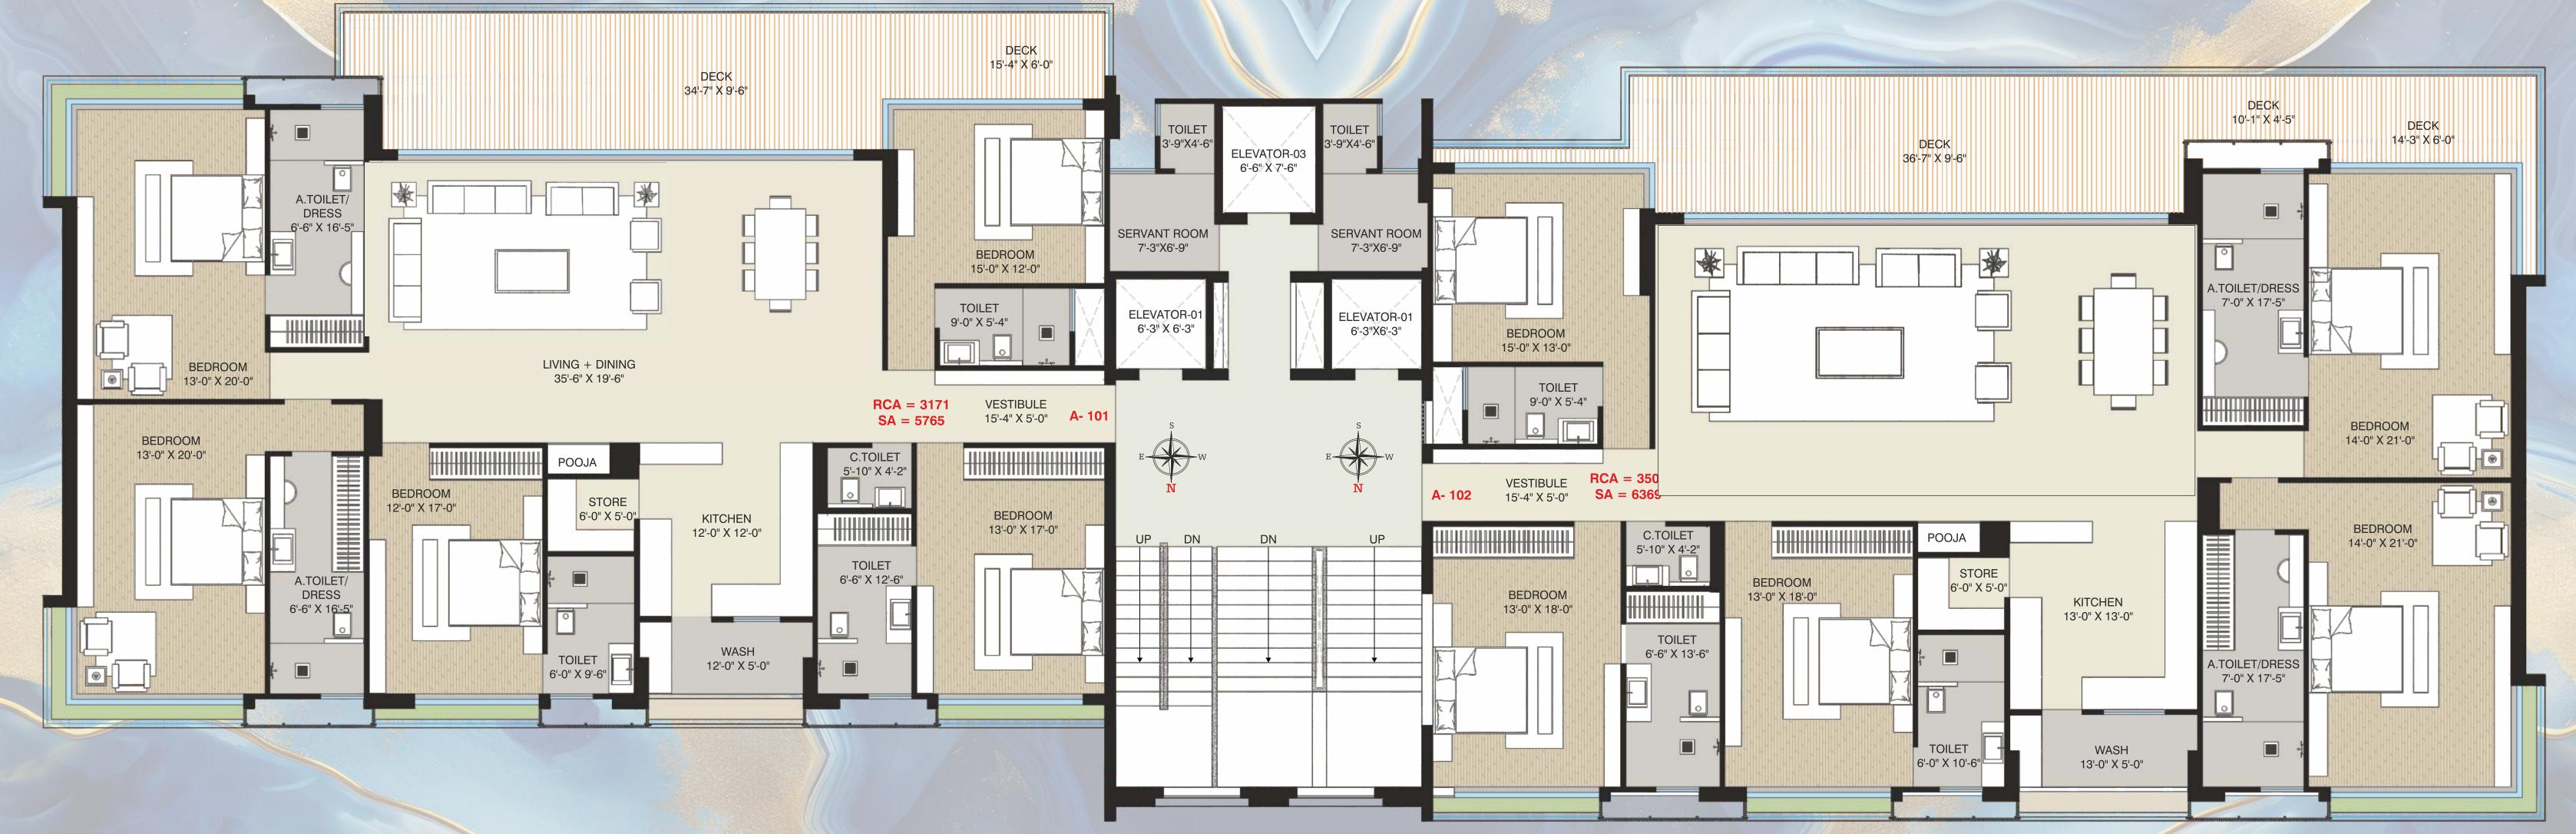

• SURAT AIRPORT - 6.7 KM (12 Min)

• DIAMOND BOURSE - 6.5 KM (13 Min)

• RAILWAY STATION - 11 KM (25 Min)

| A TOWER                                     |          |                            |         |  |  |  |
|---------------------------------------------|----------|----------------------------|---------|--|--|--|
|                                             | FLAT NO. | AS PER RERA NORMS (SQ.FT.) |         |  |  |  |
| FLOOR                                       |          | CARPET (RCA)               | SB AREA |  |  |  |
|                                             |          |                            | (RBUA)  |  |  |  |
| FIRST                                       | A 101    | 3171                       | 5765    |  |  |  |
|                                             | A 102    | 3503                       | 6369    |  |  |  |
| SECOND                                      | A 201    | 2916                       | 5302    |  |  |  |
| TYPICAL FLOOR                               | A 202    | 3207                       | 5831    |  |  |  |
| THIRD                                       | A 301    | 2916                       | 5302    |  |  |  |
| TYPICAL FLOOR                               | A 302    | 3207                       | 5831    |  |  |  |
| FOURTH                                      | A 401    | 3077                       | 5594    |  |  |  |
|                                             | A 402    | 3380                       | 6145    |  |  |  |
| FIFTH                                       | A 501    | 2916                       | 5302    |  |  |  |
| TYPICAL FLOOR                               | A 502    | 3207                       | 5831    |  |  |  |
| SIXTH                                       | A 601    | 2916                       | 5302    |  |  |  |
| TYPICAL FLOOR                               | A 602    | 3207                       | 5831    |  |  |  |
| SEVENTH                                     | A 701    | 2991                       | 5438    |  |  |  |
|                                             | A 702    | 3277                       | 5958    |  |  |  |
| EIGHTH                                      | A 801    | 2916                       | 5302    |  |  |  |
| TYPICAL FLOOR                               | A 802    | 3207                       | 5831    |  |  |  |
| NINETH                                      | A 901    | 2916                       | 5302    |  |  |  |
| TYPICAL FLOOR                               | A 902    | 3207                       | 5831    |  |  |  |
| PENTHOUSE<br>10th + 11th Floor<br>+ Terrace |          |                            | 12578   |  |  |  |
| PENTHOUSE<br>10th + 11th Floor<br>+ Terrace |          |                            | 13874   |  |  |  |

15. Pedestrian's entry to Party Lawn

16. Stepped Planter 17. Drop Off Area 18.Guest parking

TOWER A

1<sup>ST</sup> FLOOR PLAN

5 BHK

TOWER A

1<sup>ST</sup> FLOOR PLAN

5 BHK