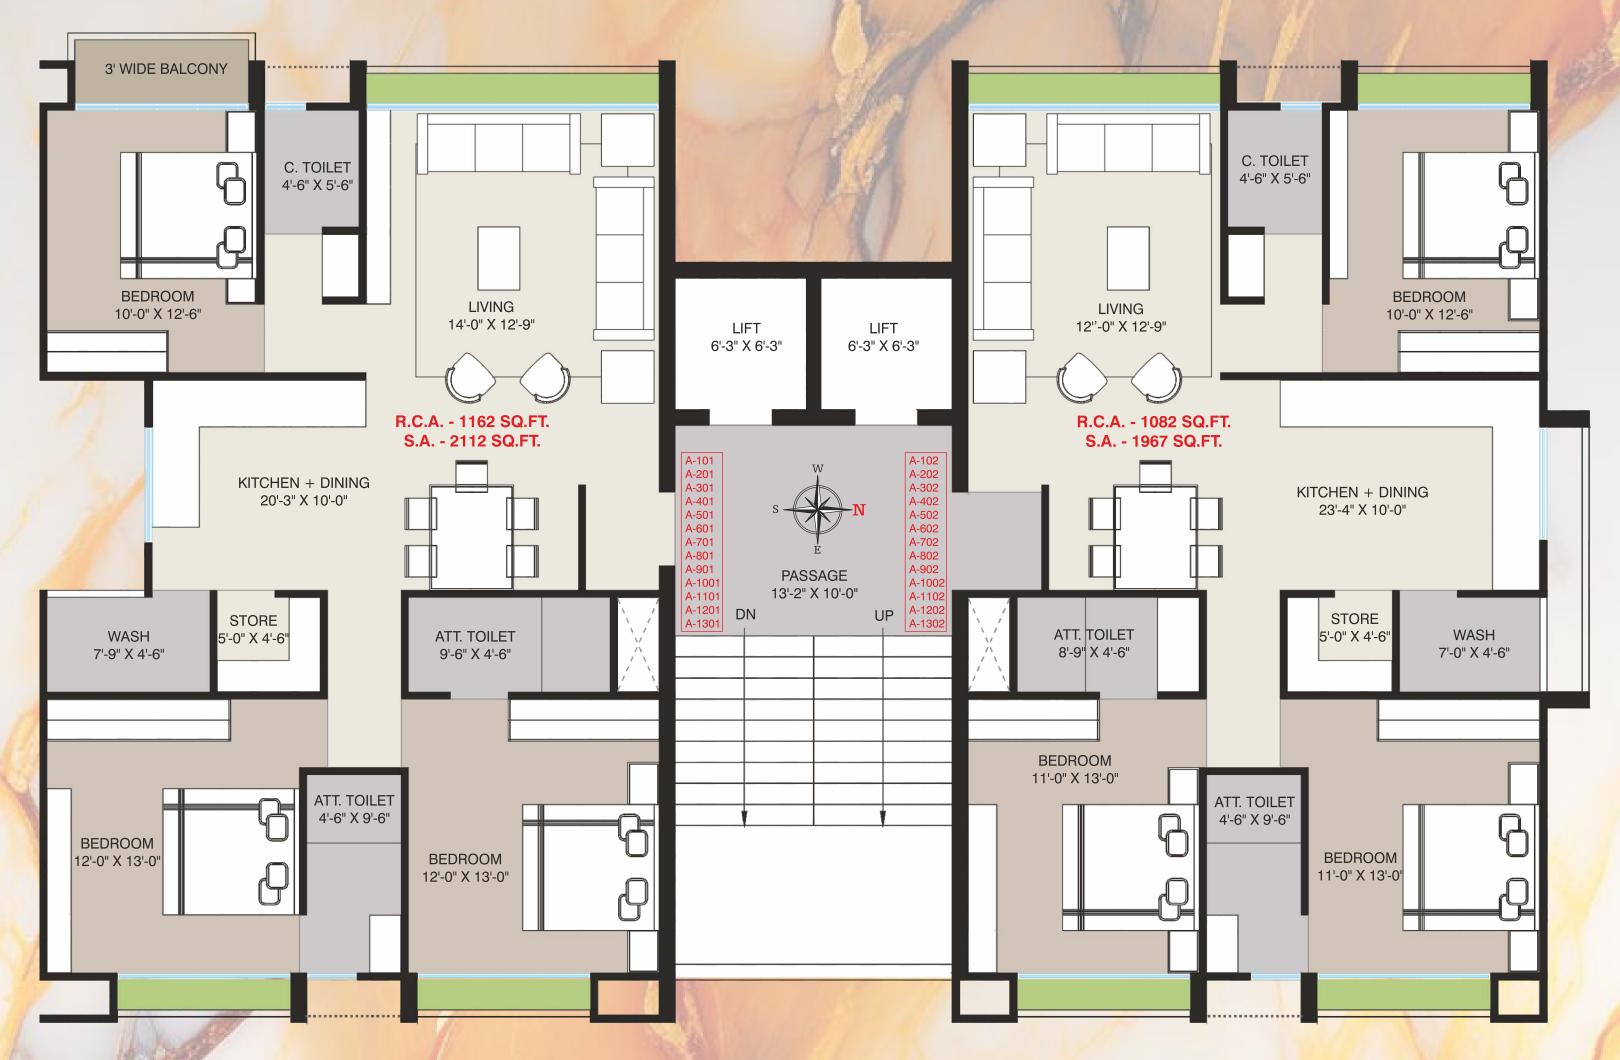

| A TOWER (3BHK) S |                           |              |             |  |
|------------------|---------------------------|--------------|-------------|--|
|                  | AS PER RERA NORMS (SQ.FT. |              |             |  |
| FLOOR            | FLAT NO.                  | CARRET (DCA) | SUPER BUILT |  |
|                  |                           | CARPET (RCA) | UP (SRBA)   |  |
| FIRST            | A 101                     | 1162         | 2112        |  |
| FIRST            | A 102                     | 1082         | 1967        |  |
| SECOND           | A 201                     | 1162         | 2112        |  |
| SECOND           | A 202                     | 1082         | 1967        |  |
| THIRD            | A 301                     | 1162         | 2112        |  |
| ININD            | A 302                     | 1082         | 1967        |  |
| FOURTH           | A 401                     | 1162         | 2112        |  |
| FOORIH           | A 402                     | 1082         | 1967        |  |
| FIFTH            | A 501                     | 1162         | 2112        |  |
| FIFIN            | A 502                     | 1082         | 1967        |  |
| SIXTH            | A 601                     | 1162         | 2112        |  |
| ЭІЛІП            | A 602                     | 1082         | 1967        |  |
| SEVENTH          | A 701                     | 1162         | 2112        |  |
| SEVENTH          | A 702                     | 1082         | 1967        |  |
| EIGHTH           | A 801                     | 1162         | 2112        |  |
| EIGHTH           | A 802                     | 1082         | 1967        |  |
| NINETH           | A 901                     | 1162         | 2112        |  |
| INIINEITI        | A 902                     | 1082         | 1967        |  |
| TENTH            | A 1001                    | 1162         | 2112        |  |
| IENIA            | A 1002                    | 1082         | 1967        |  |
| ELEVENTH         | A 1101                    | 1162         | 2112        |  |
| CLC V CIN I M    | A 1102                    | 1082         | 1967        |  |
| TWELFTH          | A 1201                    | 1162         | 2112        |  |
| IVVELFIN         | A 1202                    | 1082         | 1967        |  |
| THIRTEENTH       | A 1301                    | 1162         | 2112        |  |
| INIKIEENIM       | A 1302                    | 1082         | 1967        |  |
|                  |                           |              |             |  |

| B TOWER (3BHK) S |          |               |                |  |
|------------------|----------|---------------|----------------|--|
|                  |          | AS PER RERA N | IORMS (SQ.FT.) |  |
| FLOOR            | FLAT NO. | CARDET (DCA)  | SUPER BUILT    |  |
|                  |          | CARPET (RCA)  | UP (SRBA)      |  |
| FIRST            | B 101    | 1103          | 2005           |  |
| TINST            | B 102    | 1154          | 2098           |  |
| SECOND           | B 201    | 1103          | 2005           |  |
| SECOND           | B 202    | 1154          | 2098           |  |
| THIRD            | B 301    | 1103          | 2005           |  |
| THIND            | B 302    | 1154          | 2098           |  |
| FOURTH           | B 401    | 1103          | 2005           |  |
| TOOKIII          | B 402    | 1154          | 2098           |  |
| FIFTH            | B 501    | 1103          | 2005           |  |
|                  | B 502    | 1154          | 2098           |  |
| SIXTH            | B 601    | 1103          | 2005           |  |
| ЭІЛІП            | B 602    | 1154          | 2098           |  |
| SEVENTH          | B 701    | 1103          | 2005           |  |
| SEVENTII         | B 702    | 1154          | 2098           |  |
| EIGHTH           | B 801    | 1103          | 2005           |  |
| LIGITITI         | B 802    | 1154          | 2098           |  |
| NINETH           | B 901    | 1103          | 2005           |  |
| I WINGE !!!      | B 902    | 1154          | 2098           |  |
| TENTH            | B 1001   | 1103          | 2005           |  |
| ILIAIII          | B 1002   | 1154          | 2098           |  |
| ELEVENTH         | B 1101   | 1103          | 2005           |  |
| LLL V LIVIII     | B 1102   | 1154          | 2098           |  |
| TWELFTH          | B 1201   | 1103          | 2005           |  |
| IVVELFIII        | B 1202   | 1154          | 2098           |  |
| THIRTEENTH       | B 1301   | 1103          | 2005           |  |
| IHIKIEENIH       | B 1302   | 1154          | 2098           |  |
|                  |          |               |                |  |