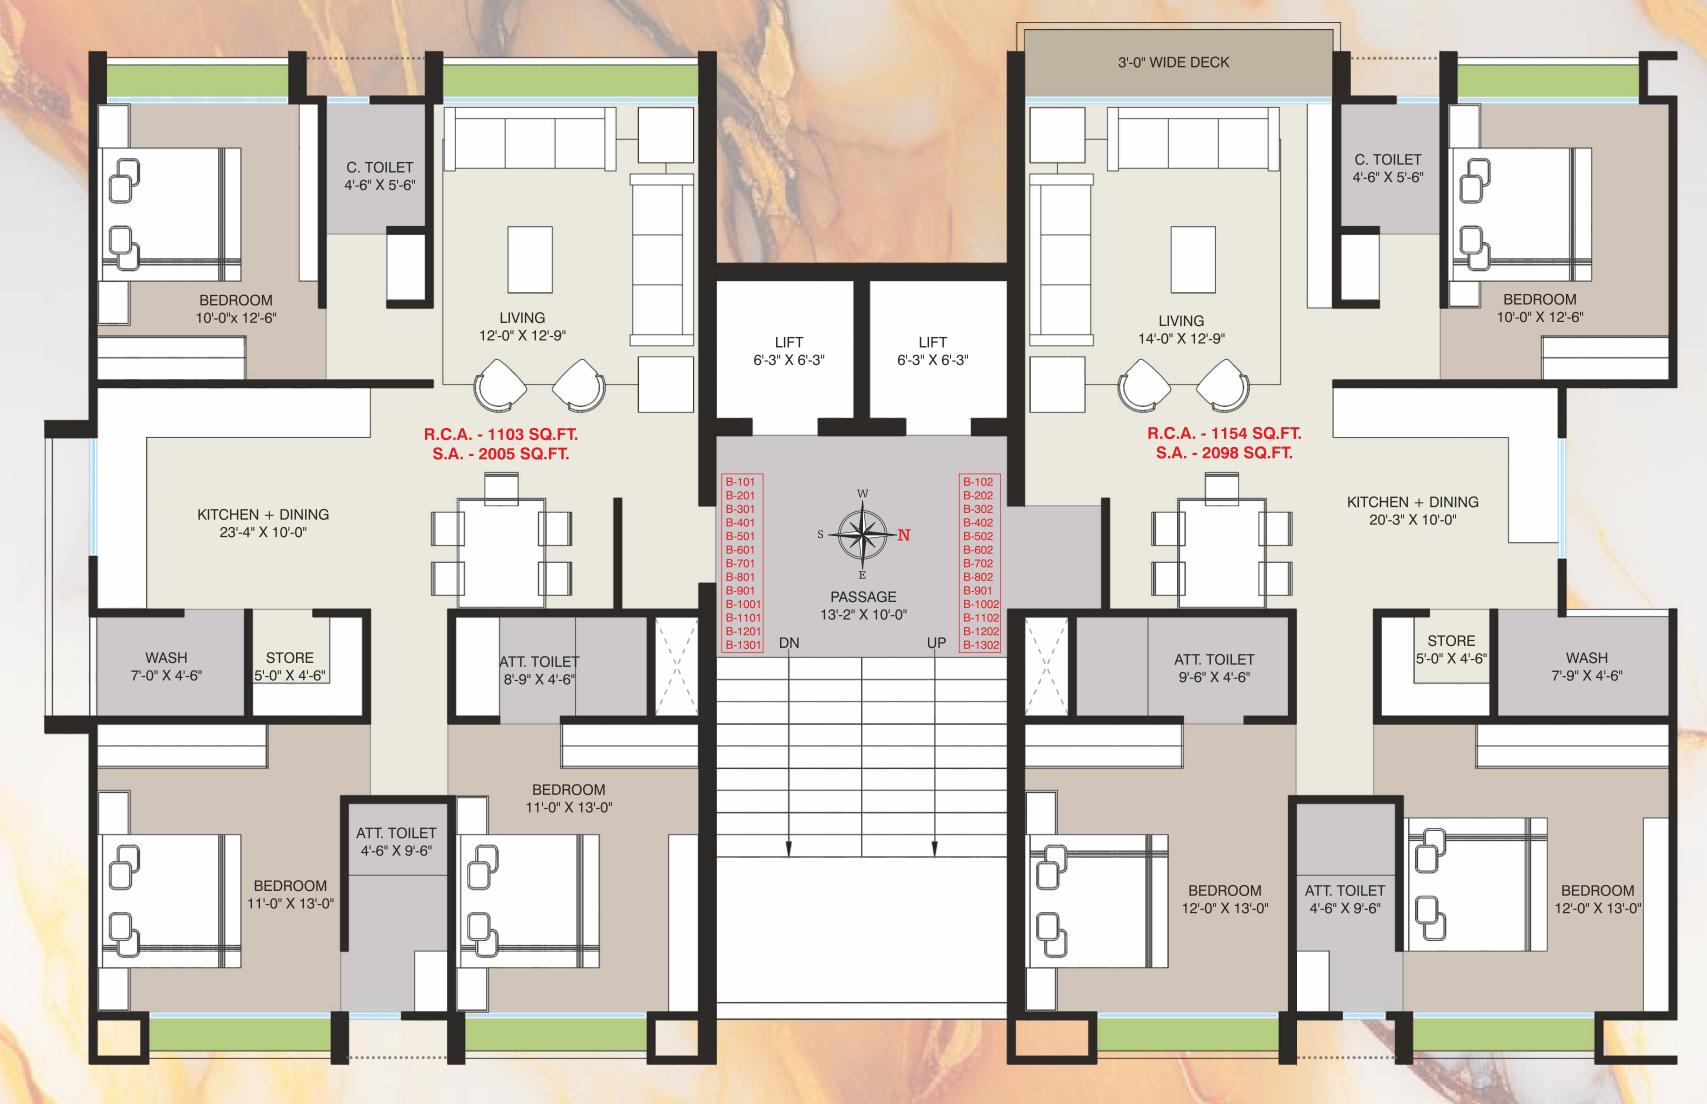

| B TOWER (3BHK) S |          |               |                |  |
|------------------|----------|---------------|----------------|--|
|                  |          | AS PER RERA N | IORMS (SQ.FT.) |  |
| FLOOR            | FLAT NO. | CARDET (DCA)  | SUPER BUILT    |  |
|                  |          | CARPET (RCA)  | UP (SRBA)      |  |
| FIRST            | B 101    | 1103          | 2005           |  |
| TINST            | B 102    | 1154          | 2098           |  |
| SECOND           | B 201    | 1103          | 2005           |  |
| SECOND           | B 202    | 1154          | 2098           |  |
| THIRD            | B 301    | 1103          | 2005           |  |
| THIND            | B 302    | 1154          | 2098           |  |
| FOURTH           | B 401    | 1103          | 2005           |  |
| TOOKIII          | B 402    | 1154          | 2098           |  |
| FIFTH            | B 501    | 1103          | 2005           |  |
|                  | B 502    | 1154          | 2098           |  |
| SIXTH            | B 601    | 1103          | 2005           |  |
| ЭІЛІП            | B 602    | 1154          | 2098           |  |
| SEVENTH          | B 701    | 1103          | 2005           |  |
| SEVENTII         | B 702    | 1154          | 2098           |  |
| EIGHTH           | B 801    | 1103          | 2005           |  |
| LIGITITI         | B 802    | 1154          | 2098           |  |
| NINETH           | B 901    | 1103          | 2005           |  |
| I WINGE !!!      | B 902    | 1154          | 2098           |  |
| TENTH            | B 1001   | 1103          | 2005           |  |
| ILIAIII          | B 1002   | 1154          | 2098           |  |
| ELEVENTH         | B 1101   | 1103          | 2005           |  |
| LLL V LIVIII     | B 1102   | 1154          | 2098           |  |
| TWELFTH          | B 1201   | 1103          | 2005           |  |
| IVVELFIII        | B 1202   | 1154          | 2098           |  |
| THIRTEENTH       | B 1301   | 1103          | 2005           |  |
| IHIKIEENIH       | B 1302   | 1154          | 2098           |  |
|                  |          |               |                |  |