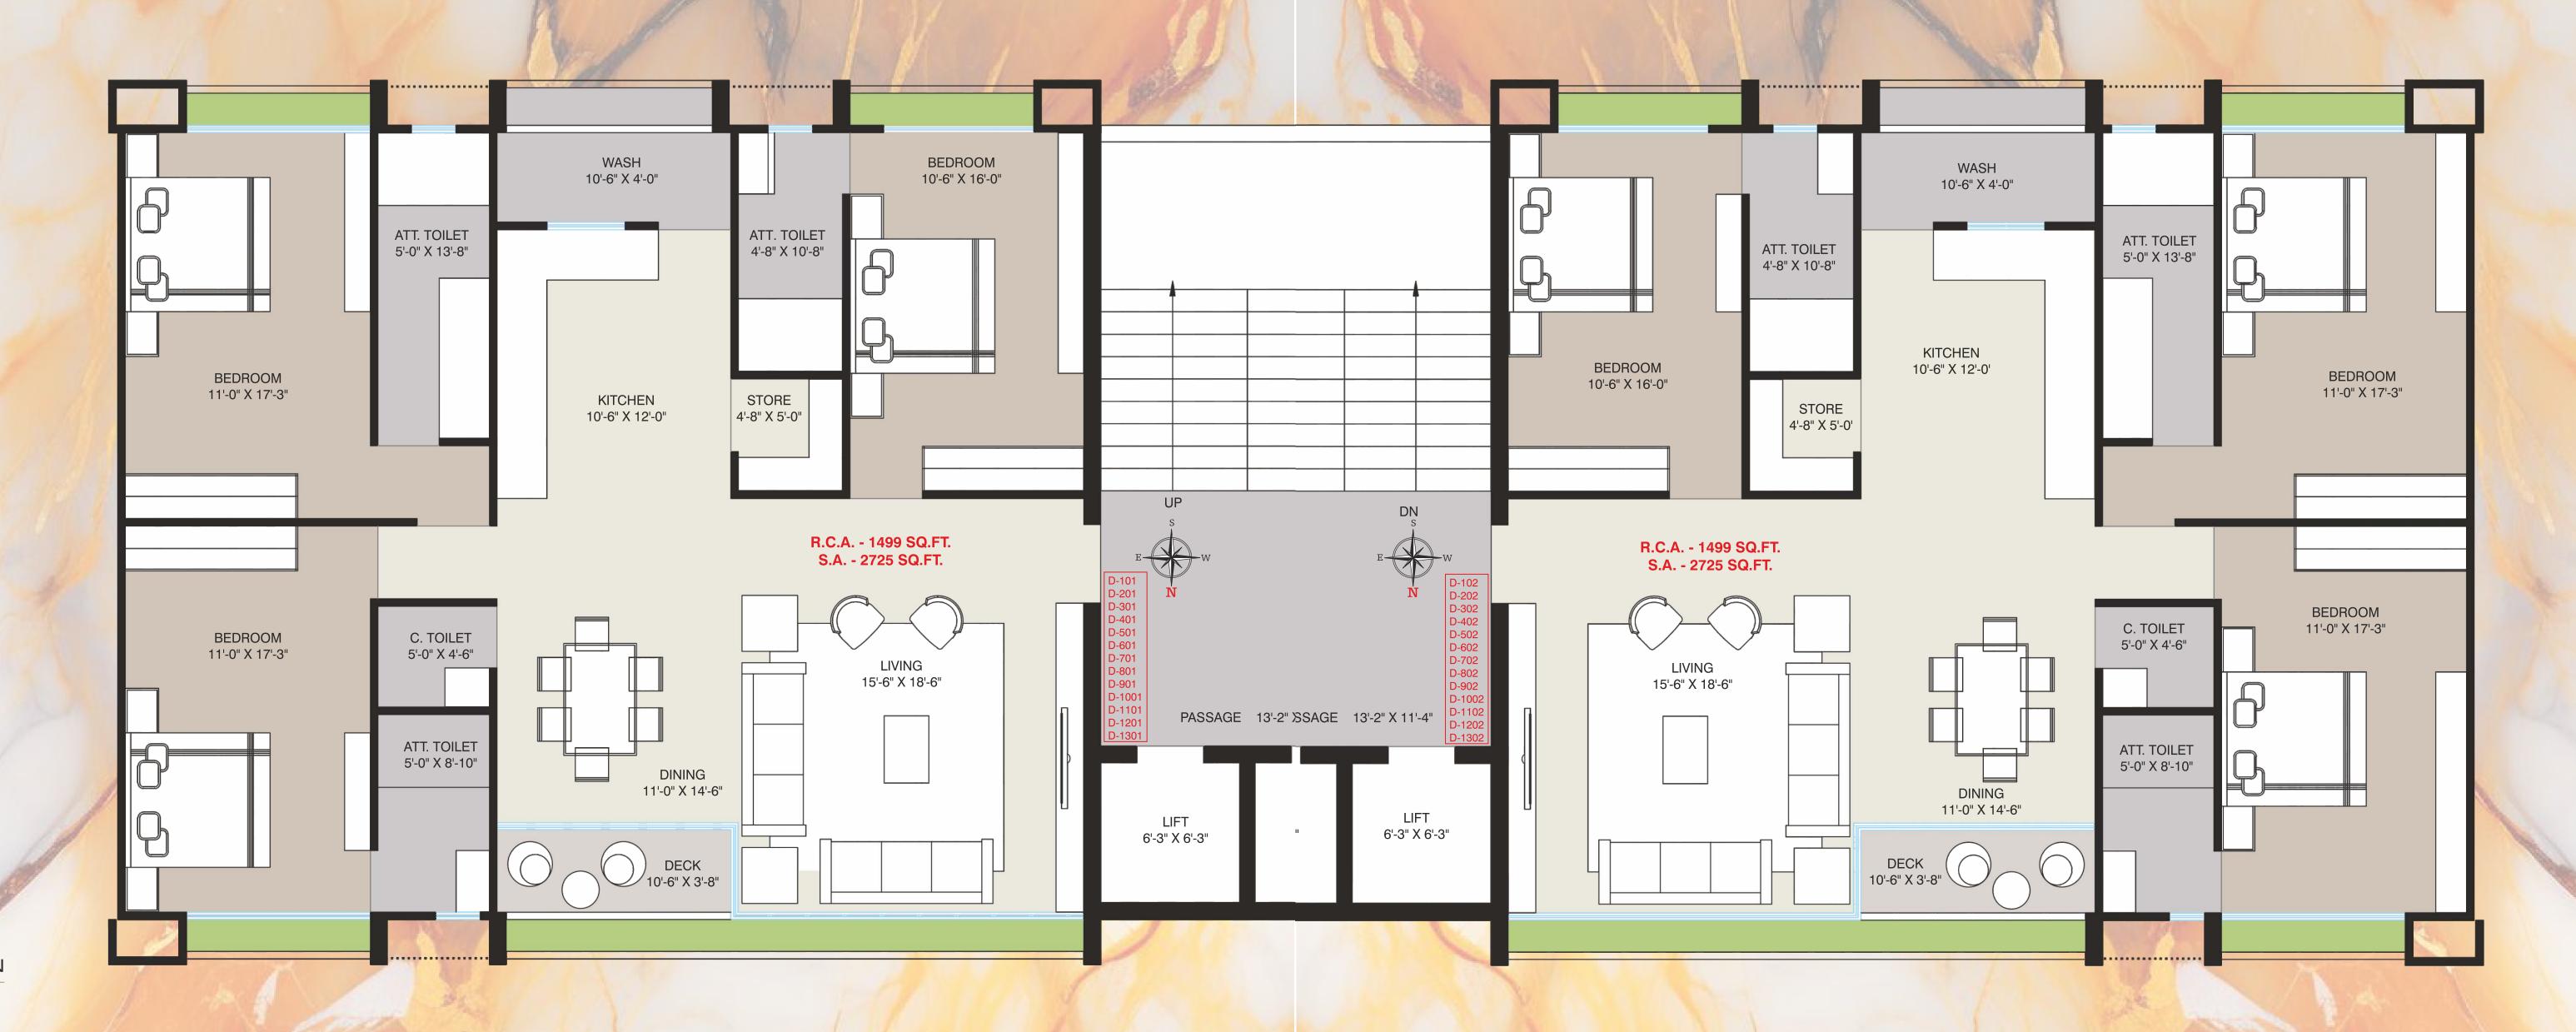

|    | D TOWER (3BHK) B |          |                            |             |  |
|----|------------------|----------|----------------------------|-------------|--|
|    |                  | FLAT NO. | AS PER RERA NORMS (SQ.FT.) |             |  |
|    | FLOOR            |          | CARRET (DCA)               | SUPER BUILT |  |
|    |                  |          | CARPET (RCA)               | UP (SRBA)   |  |
|    | FIRST            | D 101    | 1499                       | 2725        |  |
|    | FIRST            | D 102    | 1499                       | 2725        |  |
|    | SECOND           | D 201    | 1499                       | 2725        |  |
|    | SECOND           | D 202    | 1499                       | 2725        |  |
|    | THIRD            | D 301    | 1499                       | 2725        |  |
|    | THIND            | D 302    | 1499                       | 2725        |  |
|    | FOURTH           | D 401    | 1499                       | 2725        |  |
|    | 1001(111         | D 402    | 1499                       | 2725        |  |
|    | FIFTH            | D 501    | 1499                       | 2725        |  |
|    |                  | D 502    | 1499                       | 2725        |  |
|    | SIXTH            | D 601    | 1499                       | 2725        |  |
|    | 31,7111          | D 602    | 1499                       | 2725        |  |
|    | SEVENTH          | D 701    | 1499                       | 2725        |  |
|    | 024214111        | D 702    | 1499                       | 2725        |  |
|    | EIGHTH           | D 801    | 1499                       | 2725        |  |
|    | 2.0              | D 802    | 1499                       | 2725        |  |
|    | NINETH           | D 901    | 1499                       | 2725        |  |
|    |                  | D 902    | 1499                       | 2725        |  |
|    | TENTH            | D 1001   | 1499                       | 2725        |  |
| 34 | 12.4111          | D 1002   | 1499                       | 2725        |  |
|    | ELEVENTH         | D 1101   | 1499                       | 2725        |  |
| 3  |                  | D 1102   | 1499                       | 2725        |  |
|    | TWELFTH          | D 1201   | 1499                       | 2725        |  |
|    |                  | D 1202   | 1499                       | 2725        |  |
|    | THIRTEENTH       | D 1301   | 1499                       | 2725        |  |
|    | INIKIEENIN       | D 1302   | 1499                       | 2725        |  |

|    | E TOWER (3BHK) B |          |                           |             |  |
|----|------------------|----------|---------------------------|-------------|--|
|    |                  | FLAT NO. | AS PER RERA NORMS (SQ.FT. |             |  |
|    | FLOOR            |          | CARRET (RCA)              | SUPER BUILT |  |
|    |                  |          | CARPET (RCA)              | UP (SRBA)   |  |
| Ė  | FIRST            | E 101    | 1499                      | 2725        |  |
| ı  | SECOND           | E 201    | 1499                      | 2725        |  |
|    | THIRD            | E 301    | 1499                      | 2725        |  |
| Y  | FOURTH           | E 401    | 1499                      | 2725        |  |
|    | FIFTH            | E 501    | 1499                      | 2725        |  |
|    | SIXTH            | E 601    | 1499                      | 2725        |  |
|    | SEVENTH          | E 701    | 1499                      | 2725        |  |
| 3  | EIGHTH           | E 801    | 1499                      | 2725        |  |
| H  | NINETH           | E 901    | 1499                      | 2725        |  |
| H  | TENTH            | E 1001   | 1499                      | 2725        |  |
|    | ELEVENTH         | E 1101   | 1499                      | 2725        |  |
| 11 | TWELFTH          | E 1201   | 1499                      | 2725        |  |
| f  | THIRTEENTH       | E 1301   | 1499                      | 2725        |  |
|    |                  |          |                           |             |  |