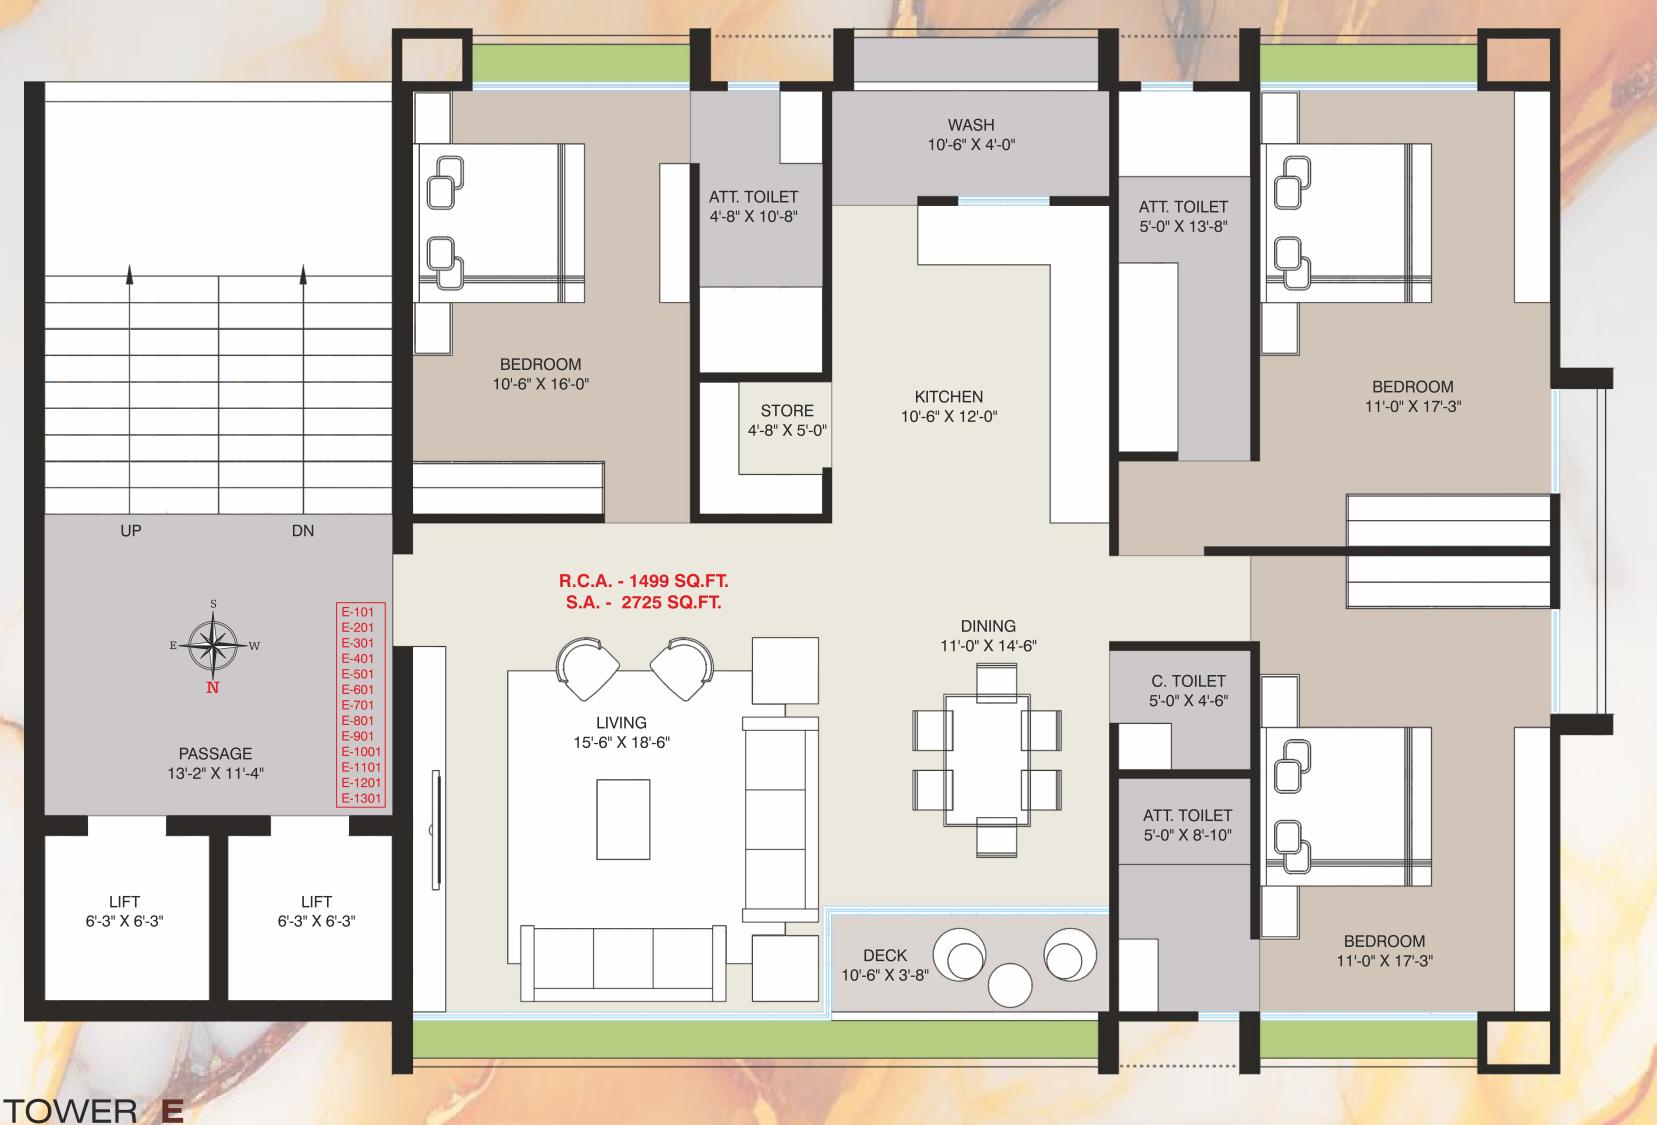

|    | E TOWER (3BHK) B |          |                           |             |  |
|----|------------------|----------|---------------------------|-------------|--|
|    |                  | FLAT NO. | AS PER RERA NORMS (SQ.FT. |             |  |
|    | FLOOR            |          | CARRET (RCA)              | SUPER BUILT |  |
|    |                  |          | CARPET (RCA)              | UP (SRBA)   |  |
| Ė  | FIRST            | E 101    | 1499                      | 2725        |  |
| ı  | SECOND           | E 201    | 1499                      | 2725        |  |
|    | THIRD            | E 301    | 1499                      | 2725        |  |
| Y  | FOURTH           | E 401    | 1499                      | 2725        |  |
|    | FIFTH            | E 501    | 1499                      | 2725        |  |
|    | SIXTH            | E 601    | 1499                      | 2725        |  |
|    | SEVENTH          | E 701    | 1499                      | 2725        |  |
| 3  | EIGHTH           | E 801    | 1499                      | 2725        |  |
| H  | NINETH           | E 901    | 1499                      | 2725        |  |
| H  | TENTH            | E 1001   | 1499                      | 2725        |  |
|    | ELEVENTH         | E 1101   | 1499                      | 2725        |  |
| 11 | TWELFTH          | E 1201   | 1499                      | 2725        |  |
| f  | THIRTEENTH       | E 1301   | 1499                      | 2725        |  |
|    |                  |          |                           |             |  |