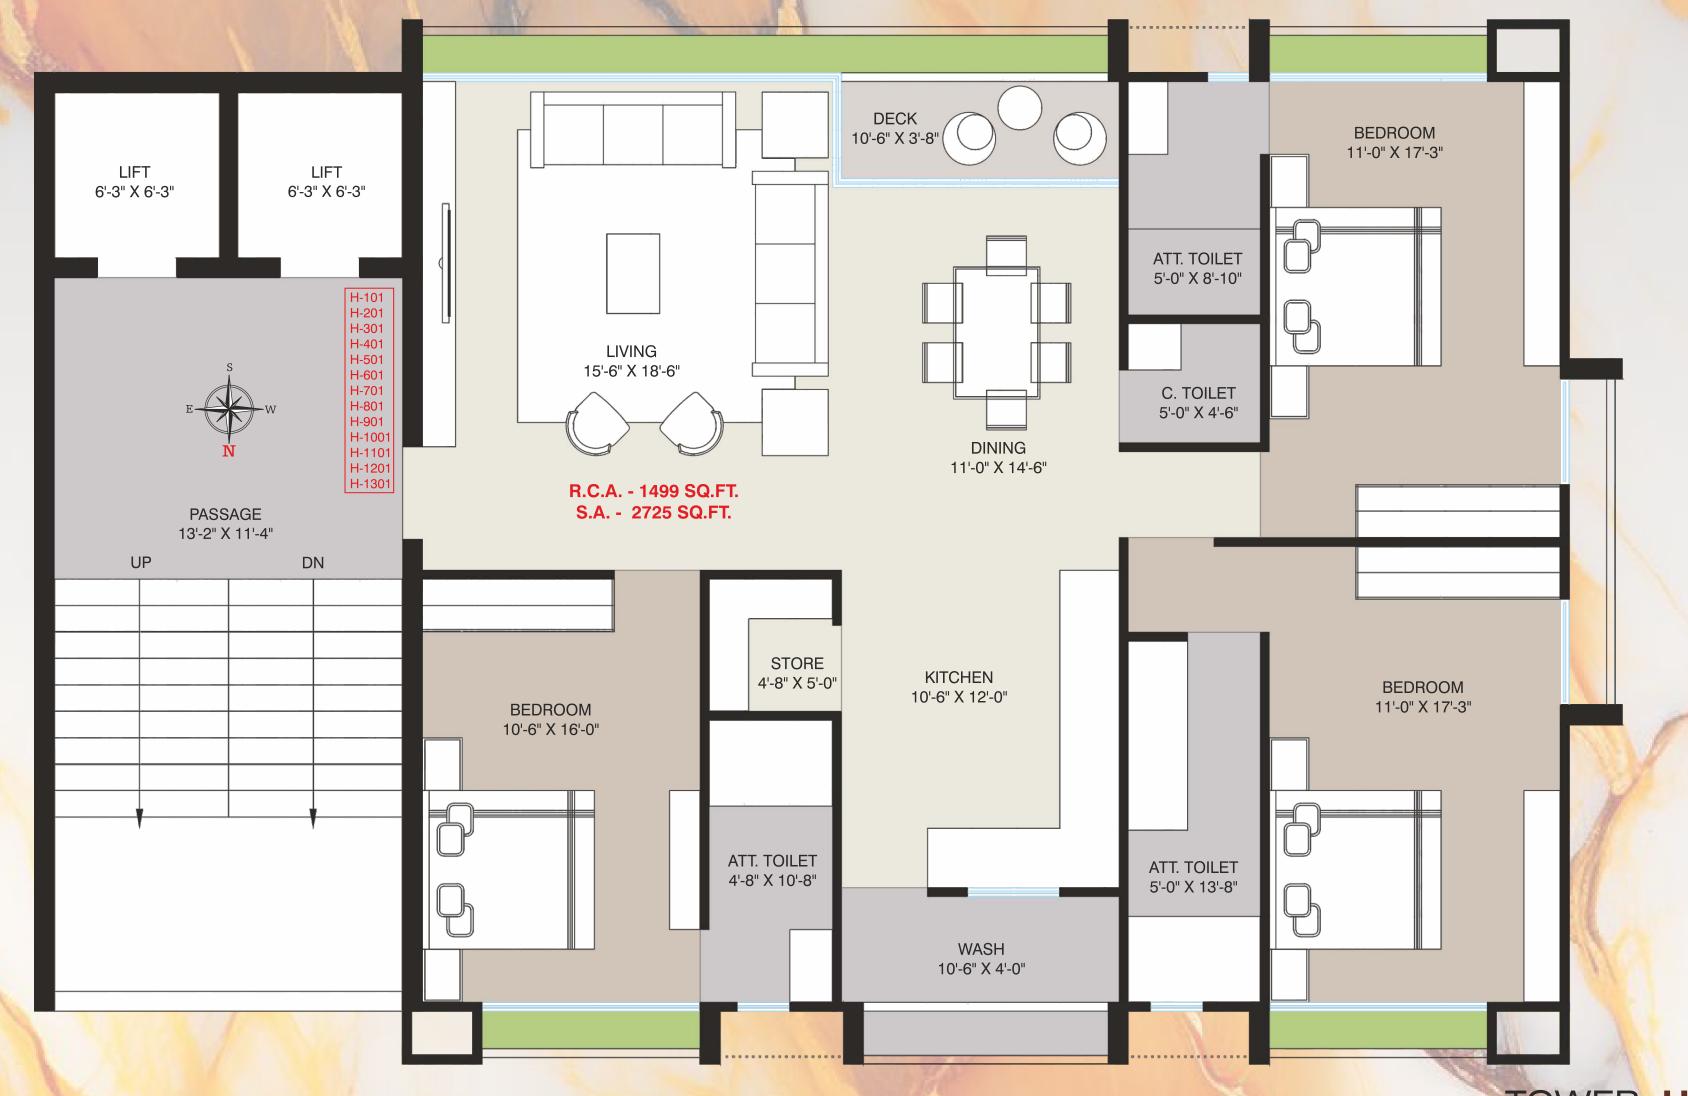

| C TOWER (3BHK) B                                                                                                                                                                                                                                                                                                                                                                                                                                                                                                                                                                                                                                                                                                                                                                                                                                                                                                                                                                                                                                                                                                                                                                                                                                                                                                                                                                                                                                                                                                                                                                                                                                                                                                                                                                                                                                                                                                                                                                                                                                                                                                               |          |                           |             |  |
|--------------------------------------------------------------------------------------------------------------------------------------------------------------------------------------------------------------------------------------------------------------------------------------------------------------------------------------------------------------------------------------------------------------------------------------------------------------------------------------------------------------------------------------------------------------------------------------------------------------------------------------------------------------------------------------------------------------------------------------------------------------------------------------------------------------------------------------------------------------------------------------------------------------------------------------------------------------------------------------------------------------------------------------------------------------------------------------------------------------------------------------------------------------------------------------------------------------------------------------------------------------------------------------------------------------------------------------------------------------------------------------------------------------------------------------------------------------------------------------------------------------------------------------------------------------------------------------------------------------------------------------------------------------------------------------------------------------------------------------------------------------------------------------------------------------------------------------------------------------------------------------------------------------------------------------------------------------------------------------------------------------------------------------------------------------------------------------------------------------------------------|----------|---------------------------|-------------|--|
|                                                                                                                                                                                                                                                                                                                                                                                                                                                                                                                                                                                                                                                                                                                                                                                                                                                                                                                                                                                                                                                                                                                                                                                                                                                                                                                                                                                                                                                                                                                                                                                                                                                                                                                                                                                                                                                                                                                                                                                                                                                                                                                                |          | AS PER RERA NORMS (SQ.FT. |             |  |
| FLOOR                                                                                                                                                                                                                                                                                                                                                                                                                                                                                                                                                                                                                                                                                                                                                                                                                                                                                                                                                                                                                                                                                                                                                                                                                                                                                                                                                                                                                                                                                                                                                                                                                                                                                                                                                                                                                                                                                                                                                                                                                                                                                                                          | FLAT NO. | CARPET (RCA)              | SUPER BUILT |  |
|                                                                                                                                                                                                                                                                                                                                                                                                                                                                                                                                                                                                                                                                                                                                                                                                                                                                                                                                                                                                                                                                                                                                                                                                                                                                                                                                                                                                                                                                                                                                                                                                                                                                                                                                                                                                                                                                                                                                                                                                                                                                                                                                |          | CARPET (RCA)              | UP (SRBA)   |  |
| FIRST                                                                                                                                                                                                                                                                                                                                                                                                                                                                                                                                                                                                                                                                                                                                                                                                                                                                                                                                                                                                                                                                                                                                                                                                                                                                                                                                                                                                                                                                                                                                                                                                                                                                                                                                                                                                                                                                                                                                                                                                                                                                                                                          | C 101    | 1499                      | 2725        |  |
| FIKSI                                                                                                                                                                                                                                                                                                                                                                                                                                                                                                                                                                                                                                                                                                                                                                                                                                                                                                                                                                                                                                                                                                                                                                                                                                                                                                                                                                                                                                                                                                                                                                                                                                                                                                                                                                                                                                                                                                                                                                                                                                                                                                                          | C 102    | 1499                      | 2725        |  |
| SECOND                                                                                                                                                                                                                                                                                                                                                                                                                                                                                                                                                                                                                                                                                                                                                                                                                                                                                                                                                                                                                                                                                                                                                                                                                                                                                                                                                                                                                                                                                                                                                                                                                                                                                                                                                                                                                                                                                                                                                                                                                                                                                                                         | C 201    | 1499                      | 2725        |  |
| SECOND                                                                                                                                                                                                                                                                                                                                                                                                                                                                                                                                                                                                                                                                                                                                                                                                                                                                                                                                                                                                                                                                                                                                                                                                                                                                                                                                                                                                                                                                                                                                                                                                                                                                                                                                                                                                                                                                                                                                                                                                                                                                                                                         | C 202    | 1499                      | 2725        |  |
| THIRD                                                                                                                                                                                                                                                                                                                                                                                                                                                                                                                                                                                                                                                                                                                                                                                                                                                                                                                                                                                                                                                                                                                                                                                                                                                                                                                                                                                                                                                                                                                                                                                                                                                                                                                                                                                                                                                                                                                                                                                                                                                                                                                          | C 301    | 1499                      | 2725        |  |
| INIKU                                                                                                                                                                                                                                                                                                                                                                                                                                                                                                                                                                                                                                                                                                                                                                                                                                                                                                                                                                                                                                                                                                                                                                                                                                                                                                                                                                                                                                                                                                                                                                                                                                                                                                                                                                                                                                                                                                                                                                                                                                                                                                                          | C 302    | 1499                      | 2725        |  |
| FOURTH                                                                                                                                                                                                                                                                                                                                                                                                                                                                                                                                                                                                                                                                                                                                                                                                                                                                                                                                                                                                                                                                                                                                                                                                                                                                                                                                                                                                                                                                                                                                                                                                                                                                                                                                                                                                                                                                                                                                                                                                                                                                                                                         | C 401    | 1499                      | 2725        |  |
| POURIH                                                                                                                                                                                                                                                                                                                                                                                                                                                                                                                                                                                                                                                                                                                                                                                                                                                                                                                                                                                                                                                                                                                                                                                                                                                                                                                                                                                                                                                                                                                                                                                                                                                                                                                                                                                                                                                                                                                                                                                                                                                                                                                         | C 402    | 1499                      | 2725        |  |
| FIFTH                                                                                                                                                                                                                                                                                                                                                                                                                                                                                                                                                                                                                                                                                                                                                                                                                                                                                                                                                                                                                                                                                                                                                                                                                                                                                                                                                                                                                                                                                                                                                                                                                                                                                                                                                                                                                                                                                                                                                                                                                                                                                                                          | C 501    | 1499                      | 2725        |  |
| FIFTH                                                                                                                                                                                                                                                                                                                                                                                                                                                                                                                                                                                                                                                                                                                                                                                                                                                                                                                                                                                                                                                                                                                                                                                                                                                                                                                                                                                                                                                                                                                                                                                                                                                                                                                                                                                                                                                                                                                                                                                                                                                                                                                          | C 502    | 1499                      | 2725        |  |
| SIXTH                                                                                                                                                                                                                                                                                                                                                                                                                                                                                                                                                                                                                                                                                                                                                                                                                                                                                                                                                                                                                                                                                                                                                                                                                                                                                                                                                                                                                                                                                                                                                                                                                                                                                                                                                                                                                                                                                                                                                                                                                                                                                                                          | C 601    | 1499                      | 2725        |  |
| ЗІХІП                                                                                                                                                                                                                                                                                                                                                                                                                                                                                                                                                                                                                                                                                                                                                                                                                                                                                                                                                                                                                                                                                                                                                                                                                                                                                                                                                                                                                                                                                                                                                                                                                                                                                                                                                                                                                                                                                                                                                                                                                                                                                                                          | C 602    | 1499                      | 2725        |  |
| SEVENTH                                                                                                                                                                                                                                                                                                                                                                                                                                                                                                                                                                                                                                                                                                                                                                                                                                                                                                                                                                                                                                                                                                                                                                                                                                                                                                                                                                                                                                                                                                                                                                                                                                                                                                                                                                                                                                                                                                                                                                                                                                                                                                                        | C 701    | 1499                      | 2725        |  |
| SEVENTH                                                                                                                                                                                                                                                                                                                                                                                                                                                                                                                                                                                                                                                                                                                                                                                                                                                                                                                                                                                                                                                                                                                                                                                                                                                                                                                                                                                                                                                                                                                                                                                                                                                                                                                                                                                                                                                                                                                                                                                                                                                                                                                        | C 702    | 1499                      | 2725        |  |
| EIGHTH                                                                                                                                                                                                                                                                                                                                                                                                                                                                                                                                                                                                                                                                                                                                                                                                                                                                                                                                                                                                                                                                                                                                                                                                                                                                                                                                                                                                                                                                                                                                                                                                                                                                                                                                                                                                                                                                                                                                                                                                                                                                                                                         | C 801    | 1499                      | 2725        |  |
| EIGHTH                                                                                                                                                                                                                                                                                                                                                                                                                                                                                                                                                                                                                                                                                                                                                                                                                                                                                                                                                                                                                                                                                                                                                                                                                                                                                                                                                                                                                                                                                                                                                                                                                                                                                                                                                                                                                                                                                                                                                                                                                                                                                                                         | C 802    | 1499                      | 2725        |  |
| NINETH                                                                                                                                                                                                                                                                                                                                                                                                                                                                                                                                                                                                                                                                                                                                                                                                                                                                                                                                                                                                                                                                                                                                                                                                                                                                                                                                                                                                                                                                                                                                                                                                                                                                                                                                                                                                                                                                                                                                                                                                                                                                                                                         | C 901    | 1499                      | 2725        |  |
| ININETH                                                                                                                                                                                                                                                                                                                                                                                                                                                                                                                                                                                                                                                                                                                                                                                                                                                                                                                                                                                                                                                                                                                                                                                                                                                                                                                                                                                                                                                                                                                                                                                                                                                                                                                                                                                                                                                                                                                                                                                                                                                                                                                        | C 902    | 1499                      | 2725        |  |
| TENTH                                                                                                                                                                                                                                                                                                                                                                                                                                                                                                                                                                                                                                                                                                                                                                                                                                                                                                                                                                                                                                                                                                                                                                                                                                                                                                                                                                                                                                                                                                                                                                                                                                                                                                                                                                                                                                                                                                                                                                                                                                                                                                                          | C 1001   | 1499                      | 2725        |  |
| IEINIH                                                                                                                                                                                                                                                                                                                                                                                                                                                                                                                                                                                                                                                                                                                                                                                                                                                                                                                                                                                                                                                                                                                                                                                                                                                                                                                                                                                                                                                                                                                                                                                                                                                                                                                                                                                                                                                                                                                                                                                                                                                                                                                         | C 1002   | 1499                      | 2725        |  |
| ELEVENTH                                                                                                                                                                                                                                                                                                                                                                                                                                                                                                                                                                                                                                                                                                                                                                                                                                                                                                                                                                                                                                                                                                                                                                                                                                                                                                                                                                                                                                                                                                                                                                                                                                                                                                                                                                                                                                                                                                                                                                                                                                                                                                                       | C 1101   | 1499                      | 2725        |  |
| CLEVEIVIT                                                                                                                                                                                                                                                                                                                                                                                                                                                                                                                                                                                                                                                                                                                                                                                                                                                                                                                                                                                                                                                                                                                                                                                                                                                                                                                                                                                                                                                                                                                                                                                                                                                                                                                                                                                                                                                                                                                                                                                                                                                                                                                      | C 1102   | 1499                      | 2725        |  |
| TWELFTH                                                                                                                                                                                                                                                                                                                                                                                                                                                                                                                                                                                                                                                                                                                                                                                                                                                                                                                                                                                                                                                                                                                                                                                                                                                                                                                                                                                                                                                                                                                                                                                                                                                                                                                                                                                                                                                                                                                                                                                                                                                                                                                        | C 1201   | 1499                      | 2725        |  |
| IVVELFIFI                                                                                                                                                                                                                                                                                                                                                                                                                                                                                                                                                                                                                                                                                                                                                                                                                                                                                                                                                                                                                                                                                                                                                                                                                                                                                                                                                                                                                                                                                                                                                                                                                                                                                                                                                                                                                                                                                                                                                                                                                                                                                                                      | C 1202   | 1499                      | 2725        |  |
| THIRTEENTH                                                                                                                                                                                                                                                                                                                                                                                                                                                                                                                                                                                                                                                                                                                                                                                                                                                                                                                                                                                                                                                                                                                                                                                                                                                                                                                                                                                                                                                                                                                                                                                                                                                                                                                                                                                                                                                                                                                                                                                                                                                                                                                     | C 1301   | 1499                      | 2725        |  |
| IIIIKIEEINIM                                                                                                                                                                                                                                                                                                                                                                                                                                                                                                                                                                                                                                                                                                                                                                                                                                                                                                                                                                                                                                                                                                                                                                                                                                                                                                                                                                                                                                                                                                                                                                                                                                                                                                                                                                                                                                                                                                                                                                                                                                                                                                                   | C 1302   | 1499                      | 2725        |  |
| The state of the s |          |                           |             |  |