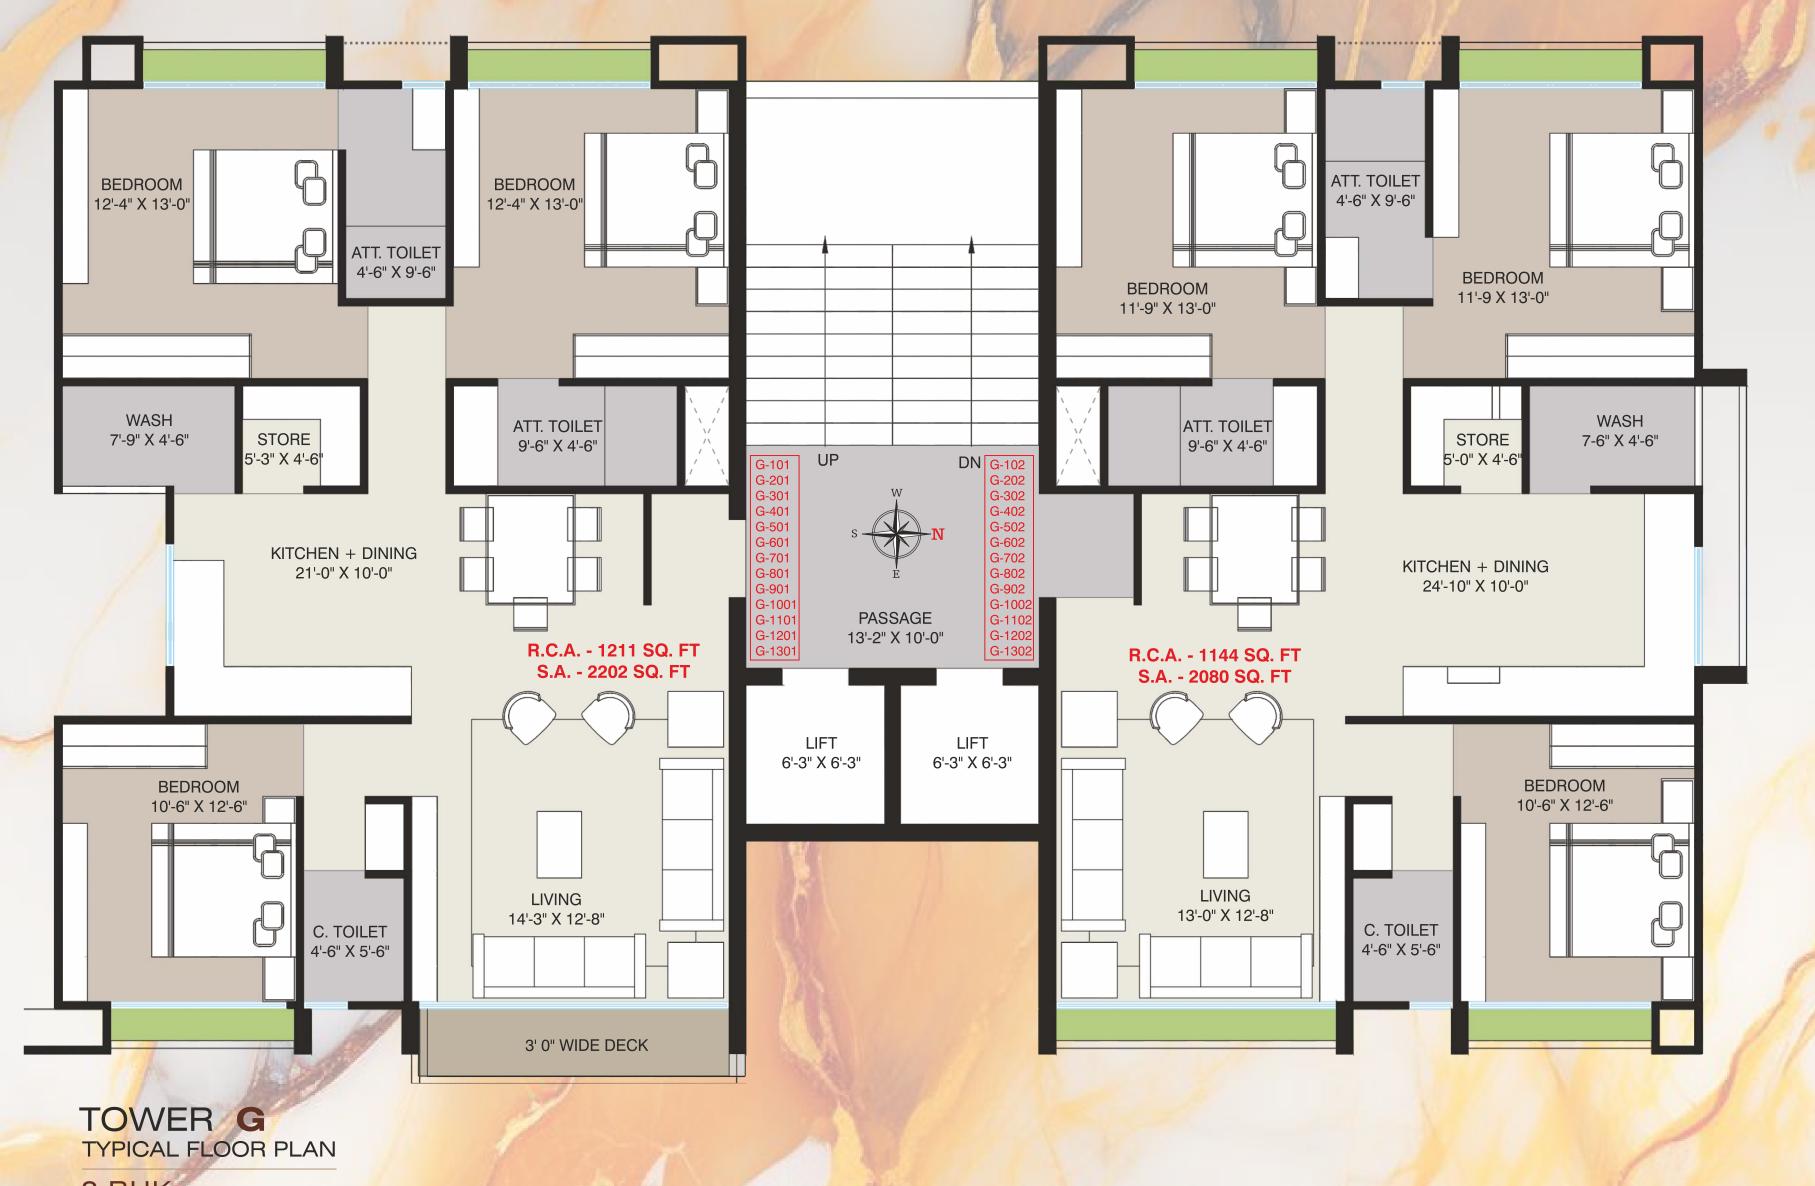

001                 | 1499         | 2725        |
| ILINIH           | J 1002                 | 1499         | 2725        |
| ELEVENTH         | J 1101                 | 1499         | 2725        |
| CLEVEINIT        | J 1102                 | 1499         | 2725        |
| TWELFTH          | J 1201                 | 1499         | 2725        |
| IVVELFIIT        | J 1202                 | 1499         | 2725        |
| THIRTEENTH       | J 1301                 | 1499         | 2725        |
| THINTERNIA       | J 1302                 | 1499         | 2725        |



TOWER A
TYPICAL FLOOR PLAN

3 BHK



# TOWER B TYPICAL FLOOR PLAN 3 BHK



TOWER C
TYPICAL FLOOR PLAN

3 BHK



TOWER D
TYPICAL FLOOR PLAN

3 BHK

TOWER D
TYPICAL FLOOR PLAN

3 BHK



TOWER E
TYPICAL FLOOR PLAN

3 BHK





3 BHK



TOWER H
TYPICAL FLOOR PLAN
3 BHK



TOWER I
TYPICAL FLOOR PLAN

3 BHK

TOWER I
TYPICAL FLOOR PLAN

3 BHK



TOWER J
TYPICAL FLOOR PLAN
3 BHK

TOWER J
TYPICAL FLOOR PLAN
3 BHK



## **BOOKING OFFICE**

Triyom Realty, Near Autograph Club, Abhva, Vesu, Surat

RERA NO.:PR/GJ/SURAT CITY/SUDA/RAA12058/010723

A PROJECT BY

TRÝYŌM REALTY STRUCTURE



VASTU CONSULTANT

GURUDUTT SHENOY ARCHITECT





SCAN FOR WEBSITE