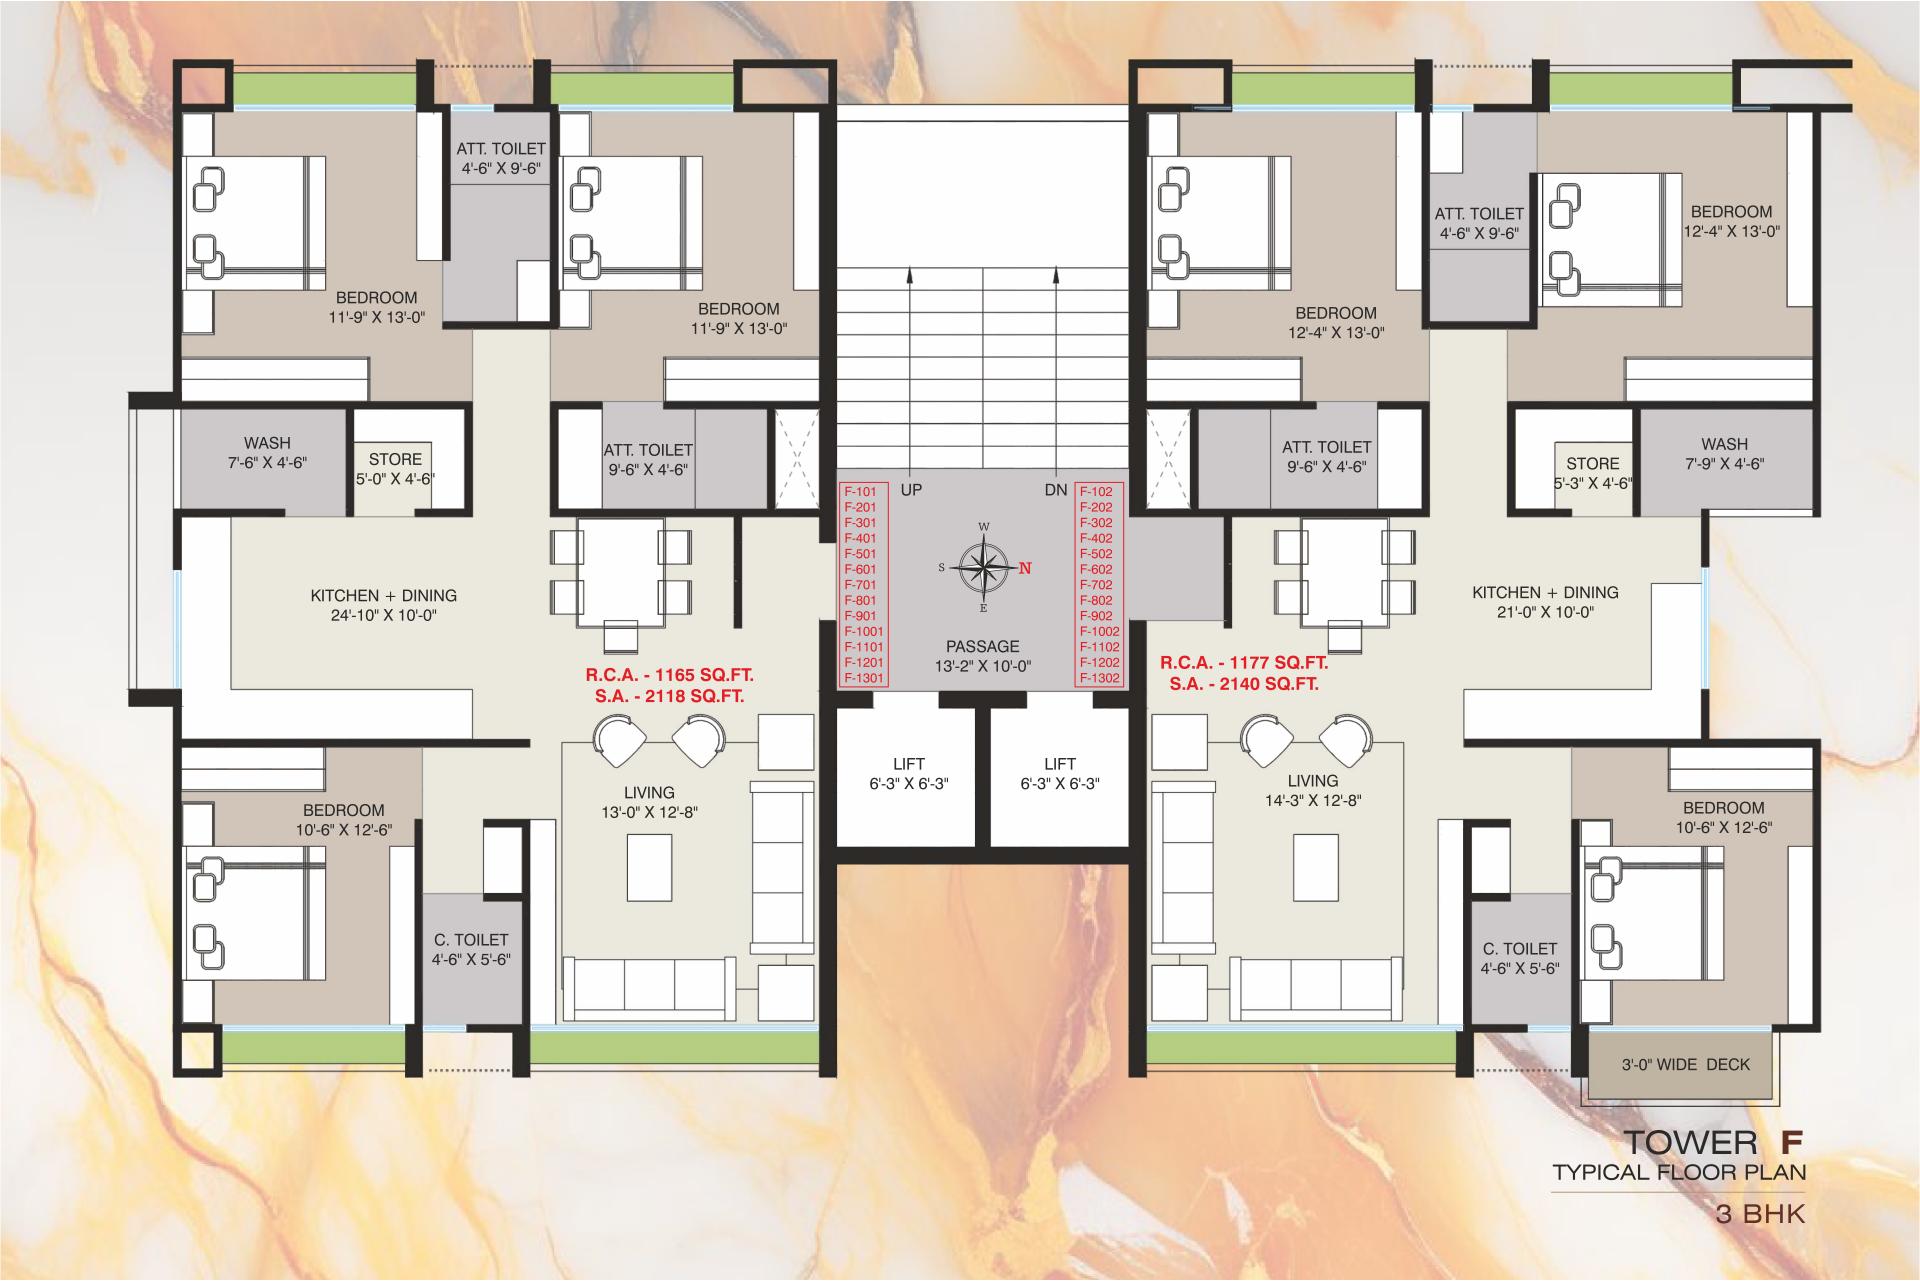

1001                 | 1499         | 2725        |
| ILINIH           | J 1002                 | 1499         | 2725        |
| ELEVENTH         | J 1101                 | 1499         | 2725        |
| CLEVEINIT        | J 1102                 | 1499         | 2725        |
| TWELFTH          | J 1201                 | 1499         | 2725        |
| IVVELFIIT        | J 1202                 | 1499         | 2725        |
| THIRTEENTH       | J 1301                 | 1499         | 2725        |
| THINTERNIA       | J 1302                 | 1499         | 2725        |



TOWER A
TYPICAL FLOOR PLAN

3 BHK



# TOWER B TYPICAL FLOOR PLAN 3 BHK



TOWER C
TYPICAL FLOOR PLAN

3 BHK



TOWER D
TYPICAL FLOOR PLAN

3 BHK

TOWER D
TYPICAL FLOOR PLAN

3 BHK



TOWER E
TYPICAL FLOOR PLAN

3 BHK





3 BHK



TOWER H
TYPICAL FLOOR PLAN
3 BHK



TOWER I
TYPICAL FLOOR PLAN

3 BHK

TOWER I
TYPICAL FLOOR PLAN

3 BHK



TOWER J
TYPICAL FLOOR PLAN
3 BHK

TOWER J
TYPICAL FLOOR PLAN
3 BHK



## **BOOKING OFFICE**

Triyom Realty, Near Autograph Club, Abhva, Vesu, Surat

RERA NO.:PR/GJ/SURAT CITY/SUDA/RAA12058/010723

A PROJECT BY

TRÝYŌM REALTY STRUCTURE



VASTU CONSULTANT

GURUDUTT SHENOY ARCHITECT





SCAN FOR WEBSITE