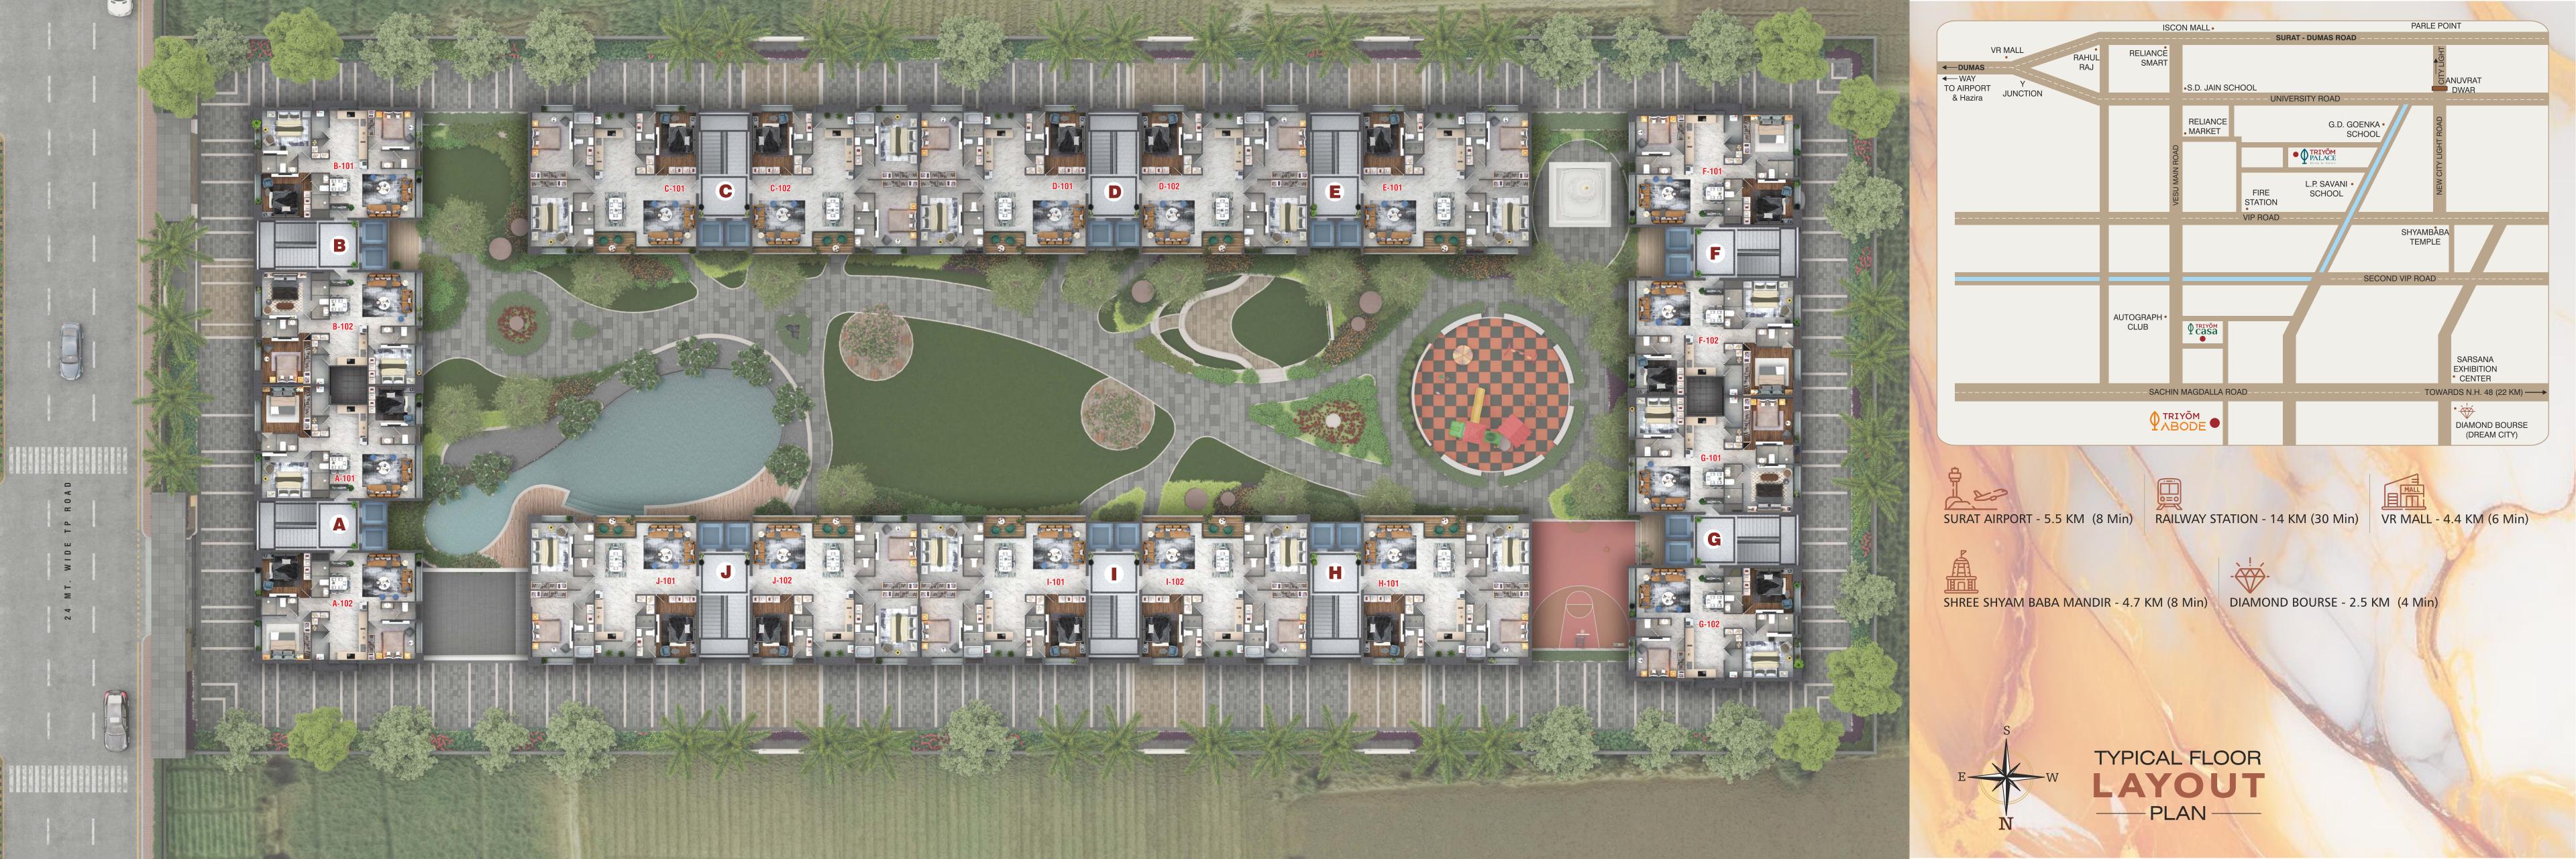

- 1. INTERNAL DRIVEWAY
- 2. BUILDING DROP-OFF
- 3. FEATURE WALL WITH WATERBODY
- 4. JOGGING/WALKING TRACK
- 5. JAIN TEMPLE
- 7. KIDS PLAY AREA
- 8. CONNECTING PATHWAYS
- 9. LAWN STOOLS
- 10. AMPHITHEATER
- 12. AMPHITHEATER STAGE
- 14. SEATING LOUNGE FACING GARDEN
- 17. SWIMMING POOL

- 20. CHANGING ROOMS
- 21. SPILLOVER LAWN TO BANQUET HALL
- 23. PROJECTION SCREEN
- 25. INDOOR GAMES
- 26. BANQUET HALL

- 29. CARROM & CHESS ROOM
- 30. VIRTUAL GAME ZONE
- 31. MUSIC ROOM

GROUND FLOOR PLAN ---