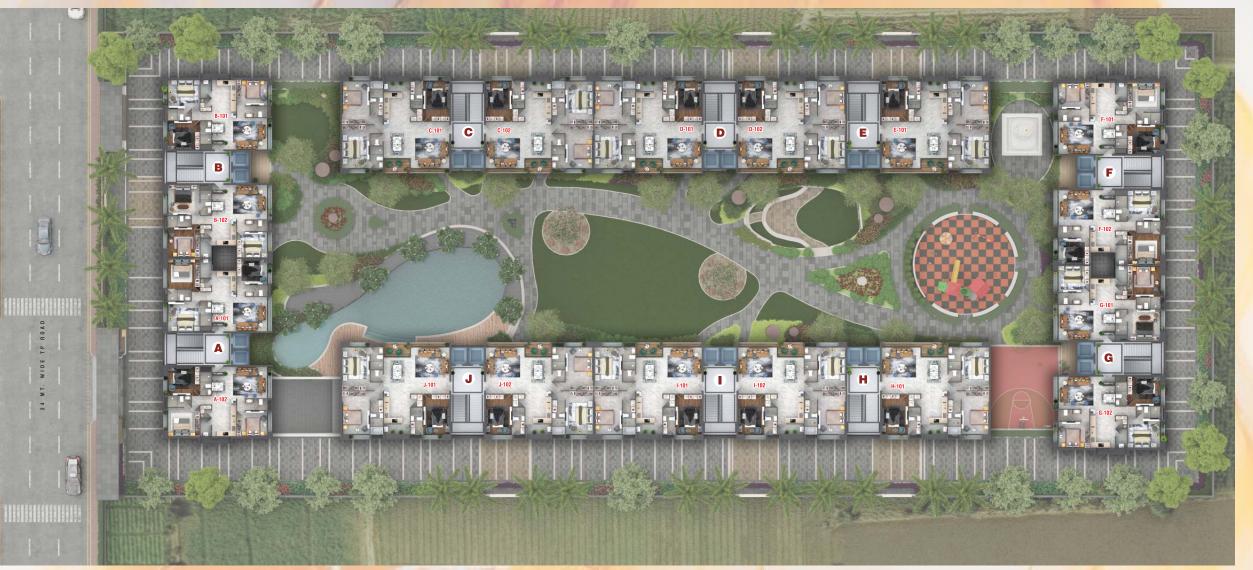

- 1. INTERNAL DRIVEWAY
- 2. BUILDING DROP-OFF
- 3. FEATURE WALL WITH WATERBODY
- 4. JOGGING/WALKING TRACK
- 5. JAIN TEMPLE
- 7. KIDS PLAY AREA
- 8. CONNECTING PATHWAYS
- 9. LAWN STOOLS
- 10. AMPHITHEATER
- 12. AMPHITHEATER STAGE
- 14. SEATING LOUNGE FACING GARDEN
- 17. SWIMMING POOL

- 20. CHANGING ROOMS
- 21. SPILLOVER LAWN TO BANQUET HALL
- 23. PROJECTION SCREEN
- 25. INDOOR GAMES
- 26. BANQUET HALL

- 29. CARROM & CHESS ROOM
- 30. VIRTUAL GAME ZONE
- 31. MUSIC ROOM

GROUND FLOOR PLAN ---